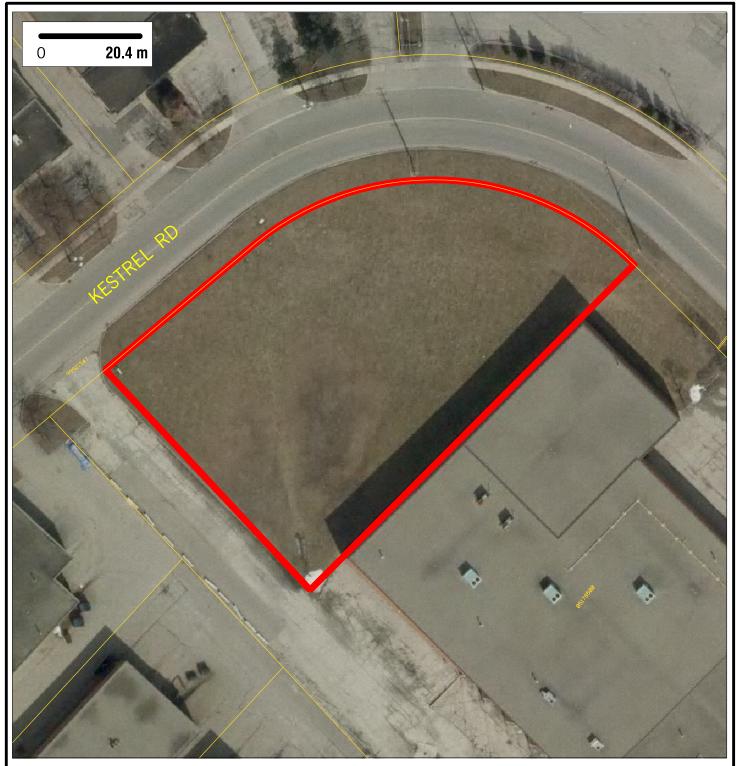

Site Area: 0.49 ha (1.21 acres) Location: Northeast EA (West) / Ward 5 Zoning: E2 Official Plan Land Use Designation: BE NAS: 0 ha (0 acres) Nearest H/W Interchange: Hwy 410/Courtney Park Drive, 507m away Nearest Bus Stop: TOMKEN RD at COURTNEYPARK DR, 239m away Nearest Fire Station: FIRE STATION 116, 1291m away Full Report & Mapping: mississauga.ca/data Contact the Economic Development Office: mississauga.ca/business