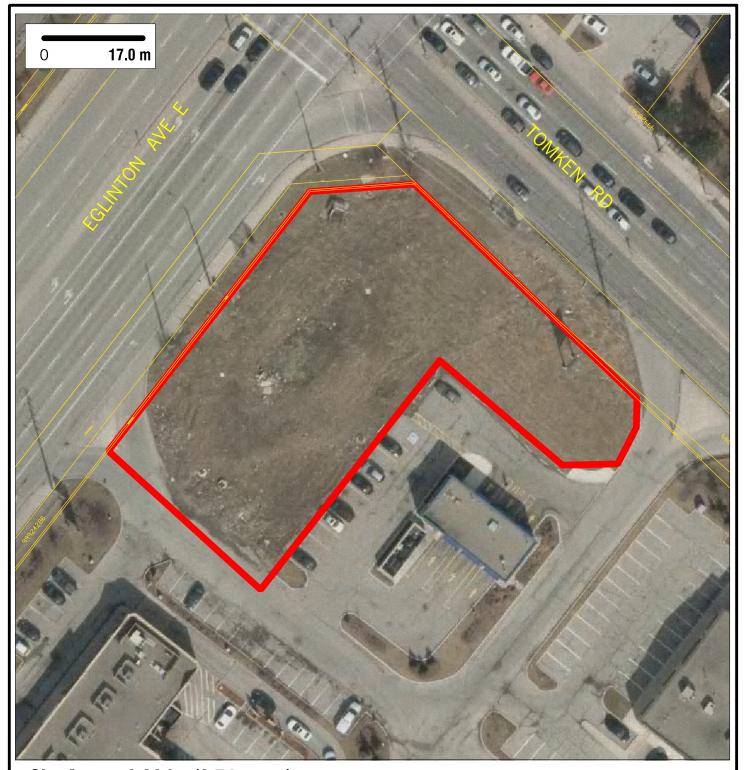

Site Area: 0.30 ha (0.74 acres) Location: Northeast EA (West) / Ward 3 Zoning: E2-59 Official Plan Land Use Designation: BE NAS: 0 ha (0 acres) Nearest H/W Interchange: Hwy 403/Eglinton Avenue, 713m away Nearest Bus Stop: EGLINTON AVE E at TOMKEN RD, 33m away Nearest Fire Station: FIRE STATION 117, 287m away Full Report & Mapping: mississauga.ca/data Contact the Economic Development Office: mississauga.ca/business