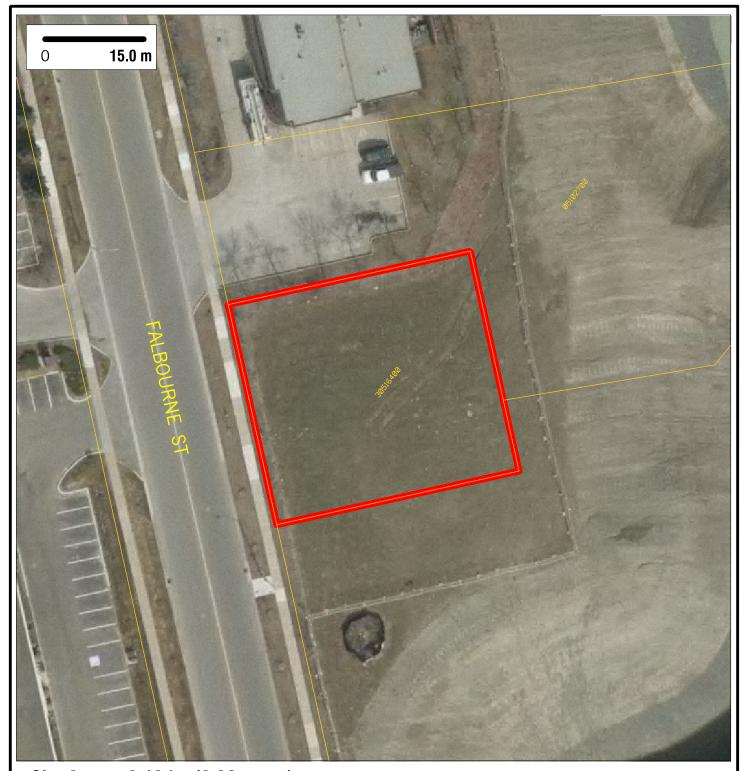

Site Area: 0.13 ha (0.32 acres) Location: Gateway EA (West) / Ward 5 Zoning: E2 Official Plan Land Use Designation: BE NAS: 0 ha (0 acres) Nearest H/W Interchange: Hwy 401/Hurontario Street, 1460m away Nearest Bus Stop: FALBOURNE ST north of MATHESON BLVD W, 31m away Nearest Fire Station: FIRE STATION 114, 58m away Full Report & Mapping: mississauga.ca/data Contact the Economic Development Office: mississauga.ca/business