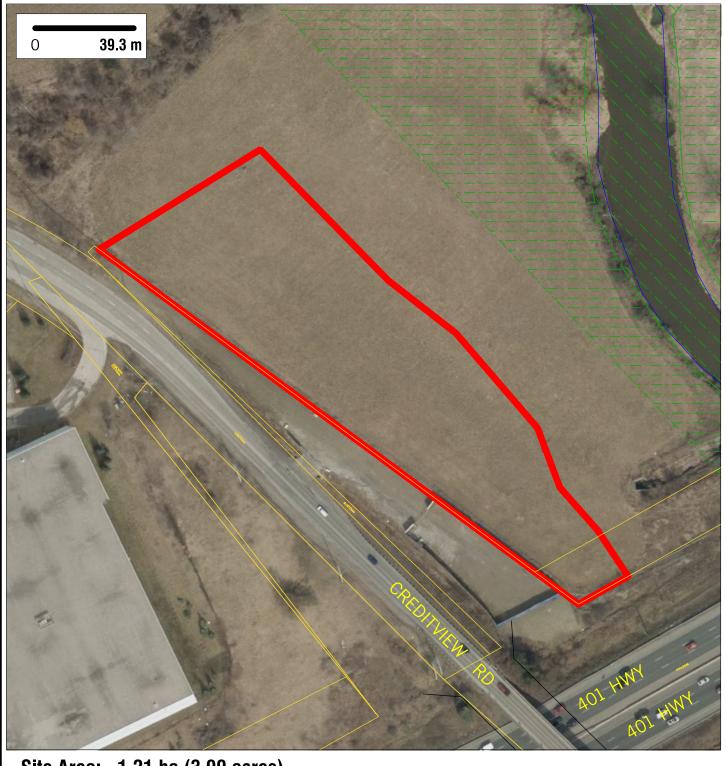

Site Area: 1.21 ha (3.00 acres) Location: Meadowvale Village NHD / Ward 11 Zoning: D-9 Official Plan Land Use Designation: LDII NAS: 0 ha (0 acres) Nearest H/W Interchange: Hwy 401/Mississauga Road, 1418m away Nearest Bus Stop: 0LD CREDITVIEW RD at CREDITVIEW RD, 260m away Nearest Fire Station: FIRE STATION 121, 2034m away Full Report & Mapping: mississauga.ca/data Contact the Economic Development Office: mississauga.ca/business