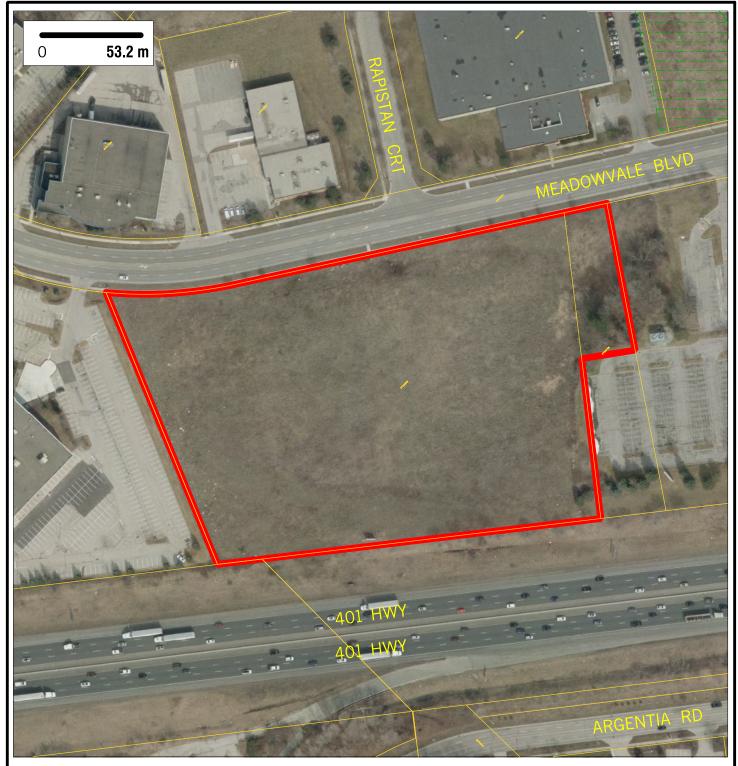

Site Area: 3.79 ha (9.38 acres) Location: Meadowvale Business Park CC / Ward 9 Zoning: E2-24 Official Plan Land Use Designation: BE NAS: 0 ha (0 acres) Nearest H/W Interchange: Hwy 401/Mississauga Road, 1563m away Nearest Bus Stop: MEADOWVALE BLVD at RAPISTAN CRT, 77m away Nearest Fire Station: FIRE STATION 111, 1092m away Full Report & Mapping: mississauga.ca/data Contact the Economic Development Office: mississauga.ca/business