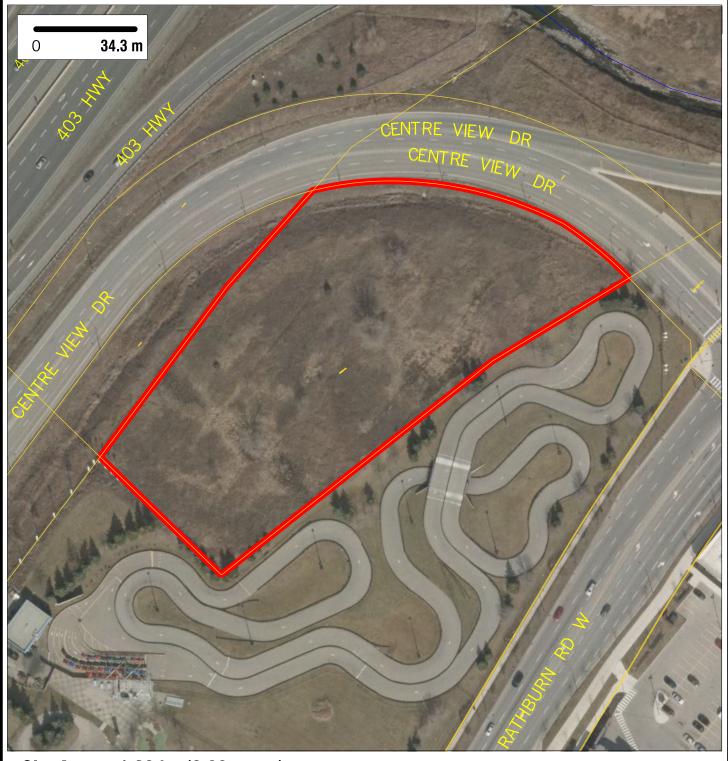

Site Area: 1.23 ha (3.03 acres) Location: DT Core / Ward 4 Zoning: H-CC1 Official Plan Land Use Designation: 0 NAS: 0 ha (0 acres) Nearest H/W Interchange: Hwy 403/Hurontario Street, 385m away Nearest Bus Stop: RATHBURN RD W at CITY CENTRE DR, 148m away Nearest Fire Station: FIRE STATION 101, 1853m away Full Report & Mapping: mississauga.ca/data Contact the Economic Development Office: mississauga.ca/business