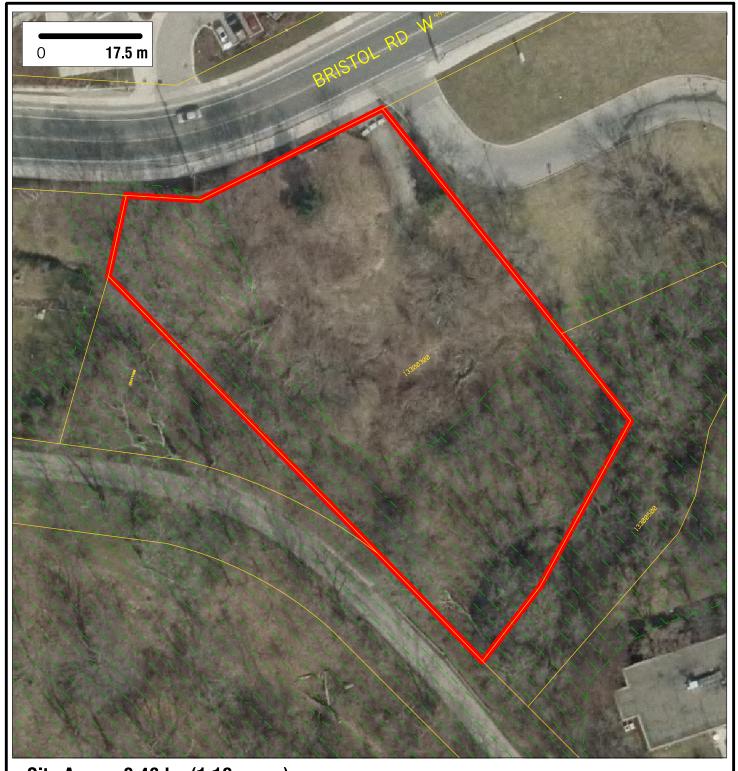

Site Area: 0.46 ha (1.13 acres) Location: East Credit NHD / Ward 6 Zoning: R1 Official Plan Land Use Designation: LDI NAS: 0.24 ha (0.60 acres) Nearest H/W Interchange: Hwy 403/Erin Mills Parkway, 3248m away Nearest Bus Stop: RIVER GROVE AVE north of BRISTOL RD W, 316m away Nearest Fire Station: FIRE STATION 108, 1806m away Full Report & Mapping: mississauga.ca/data Contact the Economic Development Office: mississauga.ca/business