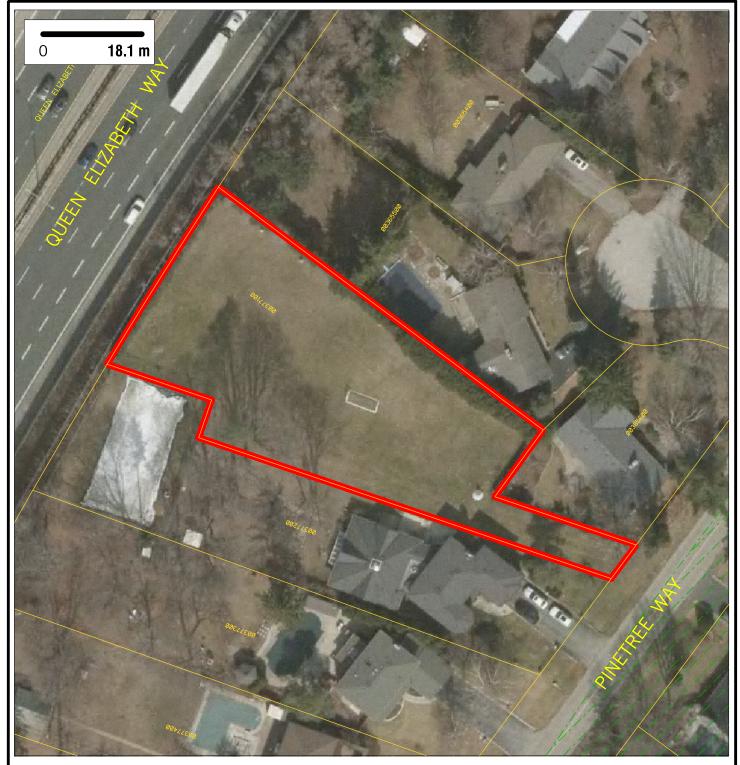

Site Area: 0.26 ha (0.63 acres) Location: Mineola NHD / Ward 1 Zoning: R2-4 Official Plan Land Use Designation: LDI NAS: 0 ha (0 acres) Nearest H/W Interchange: QEW/Hurontario Street, 651m away Nearest Bus Stop: HURONTARIO ST at PINETREE WAY, 645m away Nearest Fire Station: FIRE STATION 110, 1299m away Full Report & Mapping: mississauga.ca/data Contact the Economic Development Office: mississauga.ca/business

**Distribution** 2017 vacant lands

Mississauga

Aerial Photography Spring 2016, click on PDF layers to control the view of Layers. Produced by T&W, GEOMATICS, created Mar 27, 2017