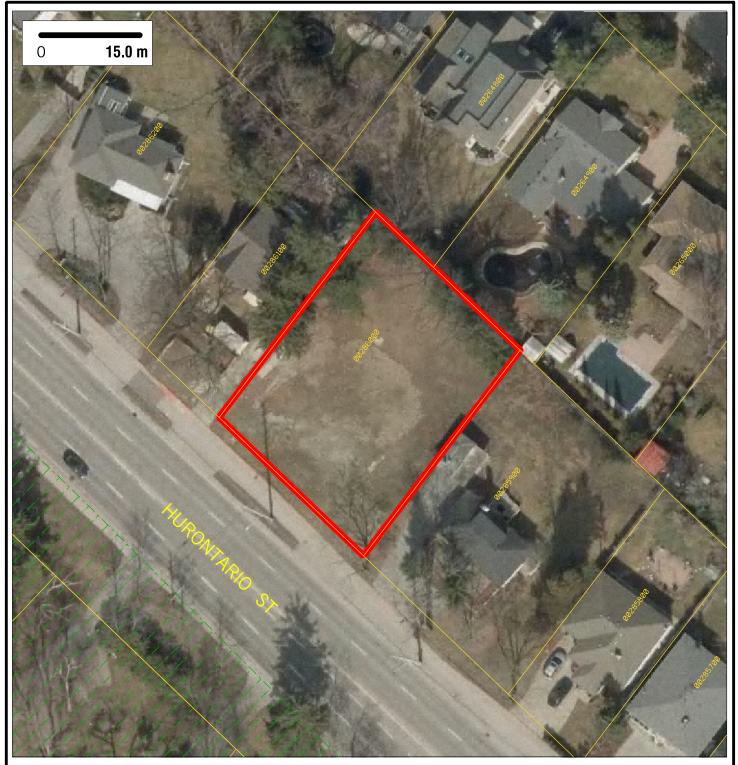

Site Area: 0.12 ha (0.29 acres) Mississauga Location: Mineola NHD / Ward 1 Zoning: R3-67 Official Plan Land Use Designation: LDI 2017 vacant lands NAS: 0 ha (0 acres) Nearest H/W Interchange: QEW/Hurontario Street, 923m away Nearest Bus Stop: HURONTARIO ST south of INDIAN VALLEY TRAIL, 67m away Nearest Fire Station: FIRE STATION 104, 1673m away Full Report & Mapping: mississauga.ca/data Mississauga Contact the Economic Development Office: mississauga.ca/business

Aerial Photography Spring 2016, click on PDF layers to control the view of Layers. Produced by T&W, GEOMATICS, created Mar 27, 2017