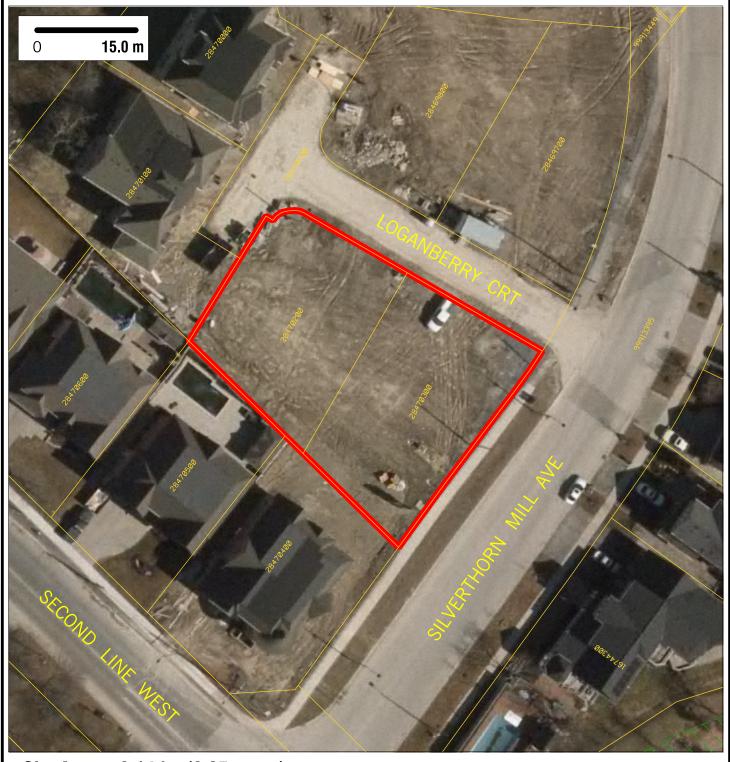

Site Area: 0.14 ha (0.35 acres) mississauga Location: Meadowvale Village NHD / Ward 11 Zoning: R16-7 Official Plan Land Use Designation: LDI 2016 vacant lands NAS: 0 ha (0 acres) Nearest H/W Interchange: Hwy 401/Mavis Road, 1183m away Nearest Bus Stop: CRAWFORD MILL AVE at BUTTLE STATION PLACE, 601m away Nearest Fire Station: FIRE STATION 121, 710m away Full Report & Mapping: mississauga.ca/data Mississauga Contact the Economic Development Office: mississauga.ca/business

Aerial Photography Spring 2015, click on PDF layers to control the view of Layers. Produced by T&W, GEOMATICS, created Apr 11, 2016