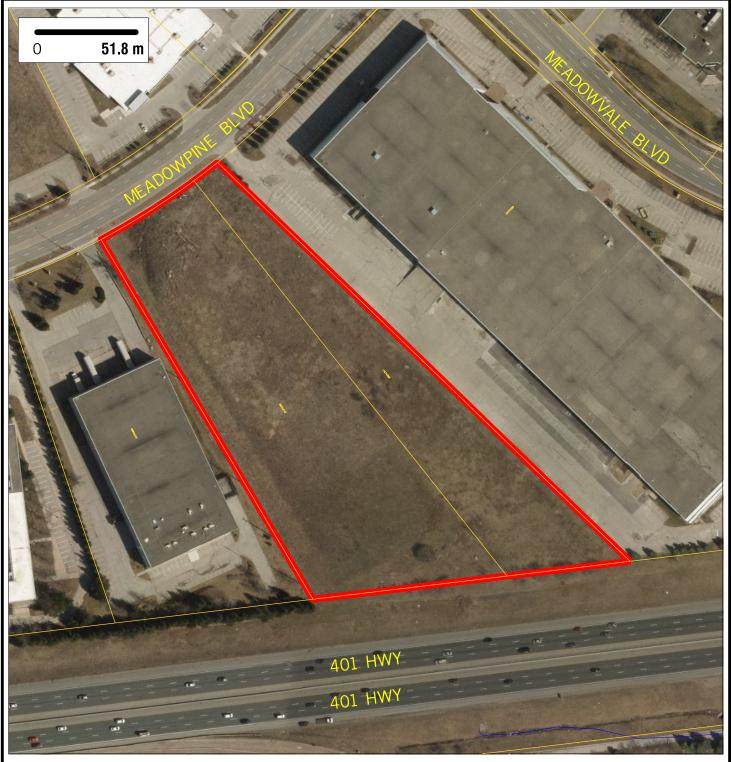

Site Area: 2.77 ha (6.85 acres) mississauga Location: Meadowvale Business Park CC / Ward 9 Zoning: E2-24 Official Plan Land Use Designation: BE 2016 vacant lands NAS: 0 ha (0 acres) Nearest H/W Interchange: Hwy 401/Winston Churchill Blvd, 1443m away Nearest Bus Stop: MEADOWPINE BLVD west of MEADOWVALE BLVD, 187m away Nearest Fire Station: FIRE STATION 111, 1167m away Full Report & Mapping: mississauga.ca/data Mississauga Contact the Economic Development Office: mississauga.ca/business