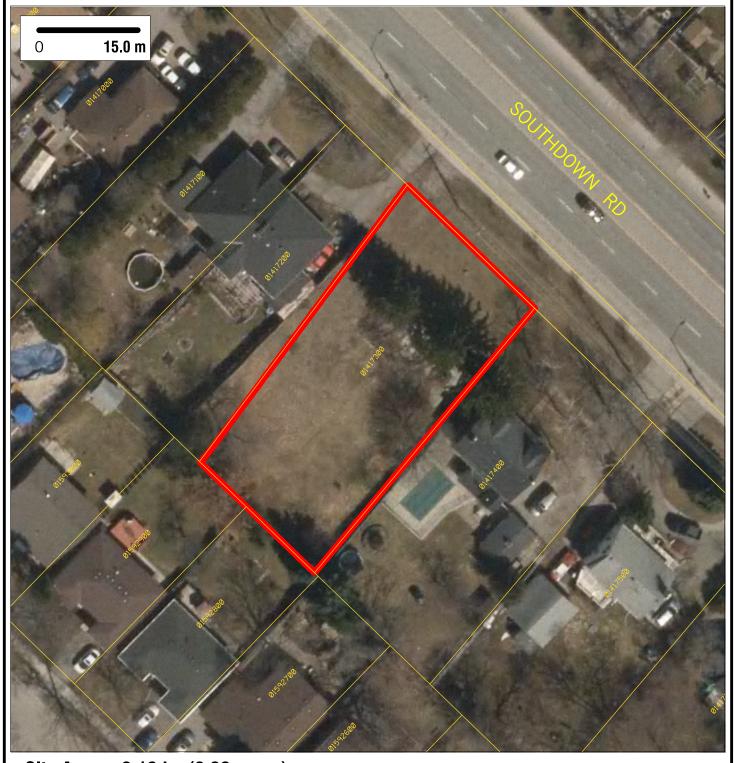

Site Area: 0.13 ha (0.33 acres) Location: Clarkson - Lorne Park NHD / Ward 2 Zoning: R3 Official Plan Land Use Designation: LDII NAS: 0 ha (0 acres) Nearest H/W Interchange: QEW/Erin Mills Parkway, 492m away Nearest Bus Stop: SOUTHDOWN RD at SOUTH SHERIDAN WAY, 106m away Nearest Fire Station: FIRE STATION 103, 1704m away Full Report & Mapping: mississauga.ca/data Contact the Economic Development Office: mississauga.ca/business