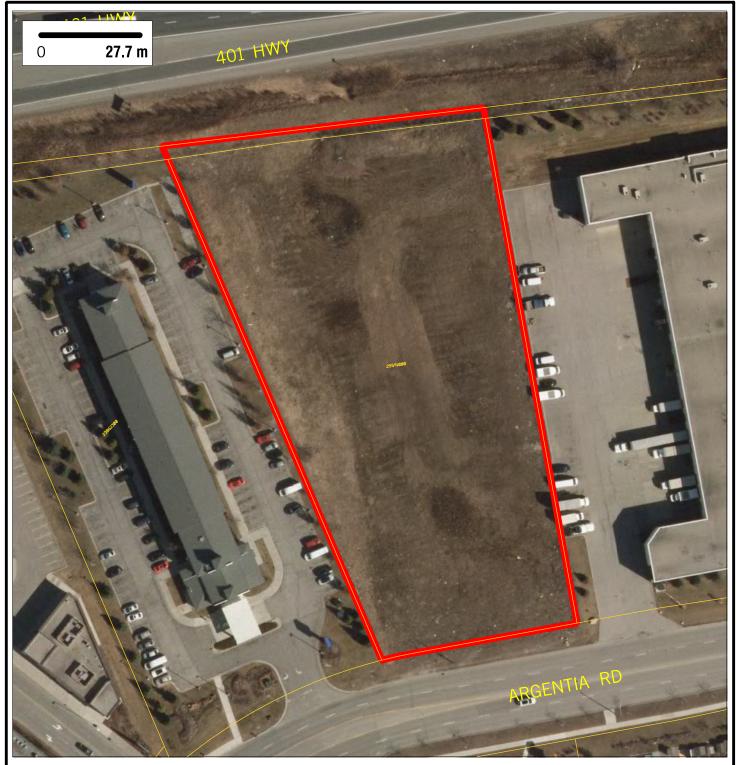

Site Area: 1.10 ha (2.72 acres) mississauga Location: Meadowvale Business Park CC / Ward 9 Zoning: E2-24 Official Plan Land Use Designation: BE NAS: 0 ha (0 acres) Nearest H/W Interchange: Hwy 401/Winston Churchill Blvd, 491m away Nearest Bus Stop: ARGENTIA RD east of WINSTON CHURCHILL BLVD, 139m away Nearest Fire Station: FIRE STATION 111, 1582m away Full Report & Mapping: mississauga.ca/data Mississauga Contact the Economic Development Office: mississauga.ca/business

2016 vacant lands

Aerial Photography Spring 2015, click on PDF layers to control the view of Layers. Produced by T&W, GEOMATICS, created Apr 11, 2016