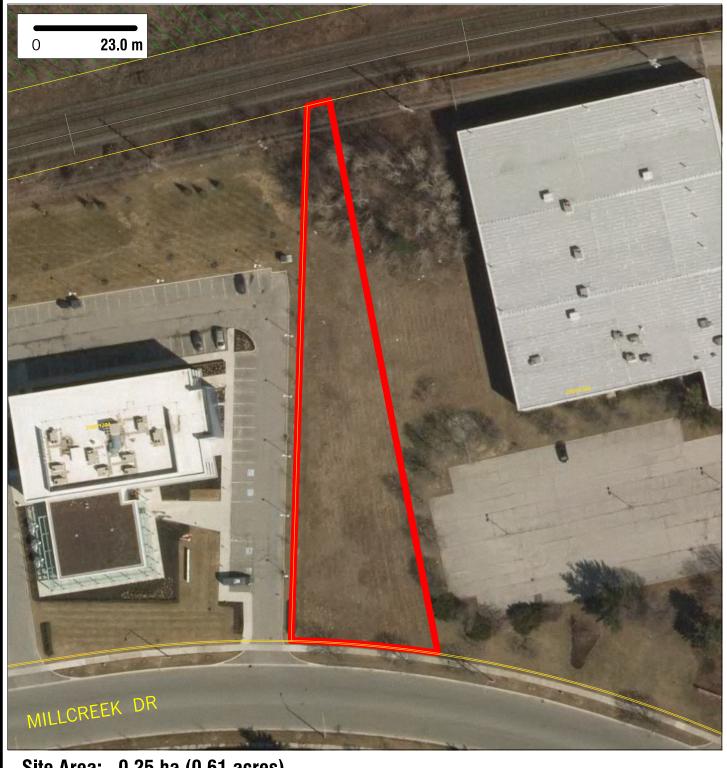

## Site Area: 0.25 ha (0.61 acres) Location: Meadowvale Business Park CC / Ward 9 Zoning: E2-1 Official Plan Land Use Designation: BE NAS: 0 ha (0 acres) Nearest H/W Interchange: Hwy 401/Mississauga Road, 1738m away Nearest Bus Stop: COPENHAGEN RD at FAYETTE CIRCLE (west leg), 281m away Nearest Fire Station: FIRE STATION 111, 615m away Full Report & Mapping: mississauga.ca/data Contact the Economic Development Office: mississauga.ca/business