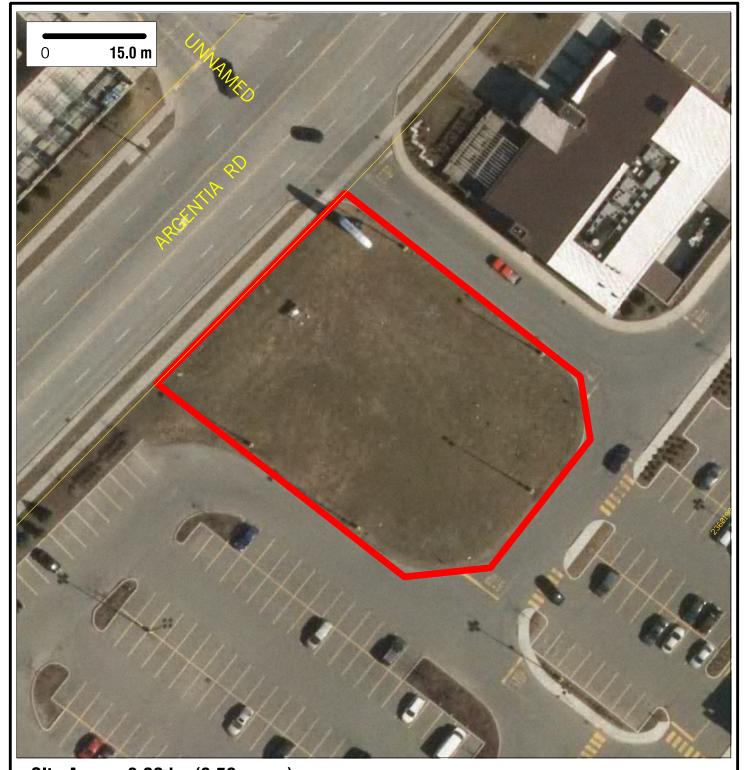

Site Area: 0.22 ha (0.53 acres) Location: Meadowvale Business Park CC / Ward 9 Zoning: C3-40 Official Plan Land Use Designation: MU NAS: 0 ha (0 acres) Nearest H/W Interchange: Hwy 401/Winston Churchill Blvd, 753m away Nearest Bus Stop: ARGENTIA RD FIRST STOP east of TENTH LINE, 50m away Nearest Fire Station: FIRE STATION 111, 1853m away Full Report & Mapping: mississauga.ca/data Contact the Economic Development Office: mississauga.ca/business