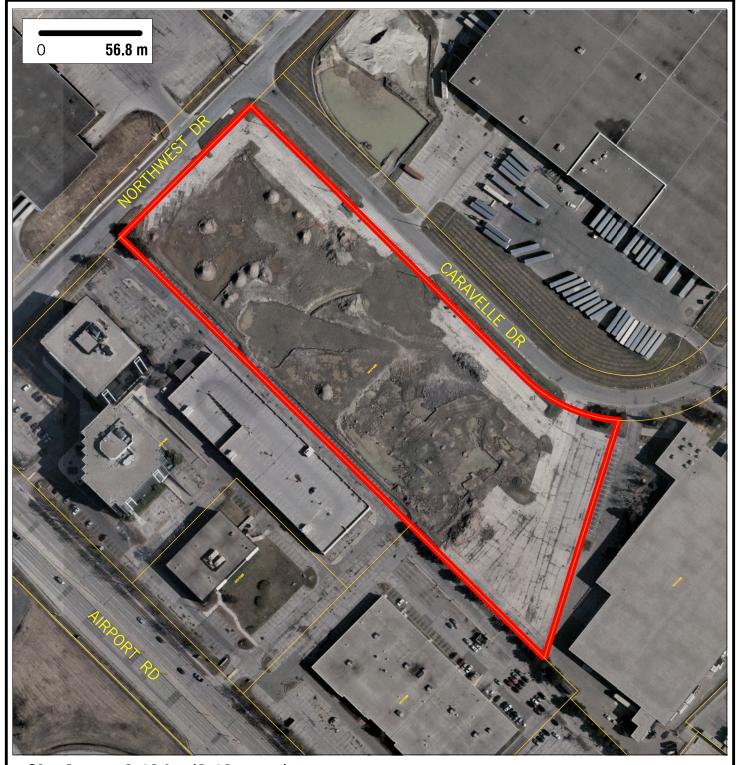

Site Area: 3.43 ha (8.48 acres) mississauga Location: Northeast EA (East) / Ward 5 Zoning: E3 Official Plan Land Use Designation: IND NAS: 0 ha (0 acres) Nearest H/W Interchange: Hwy 409/Hwy 427, 2062m away Nearest Bus Stop: NORTHWEST DR at CARAVELLE DR (west leg), 174m away Nearest Fire Station: FIRE STATION 105, 1857m away Full Report & KML Mapping: mississauga.ca/data **Contact the Economic Development Office:** mississauga.ca/business