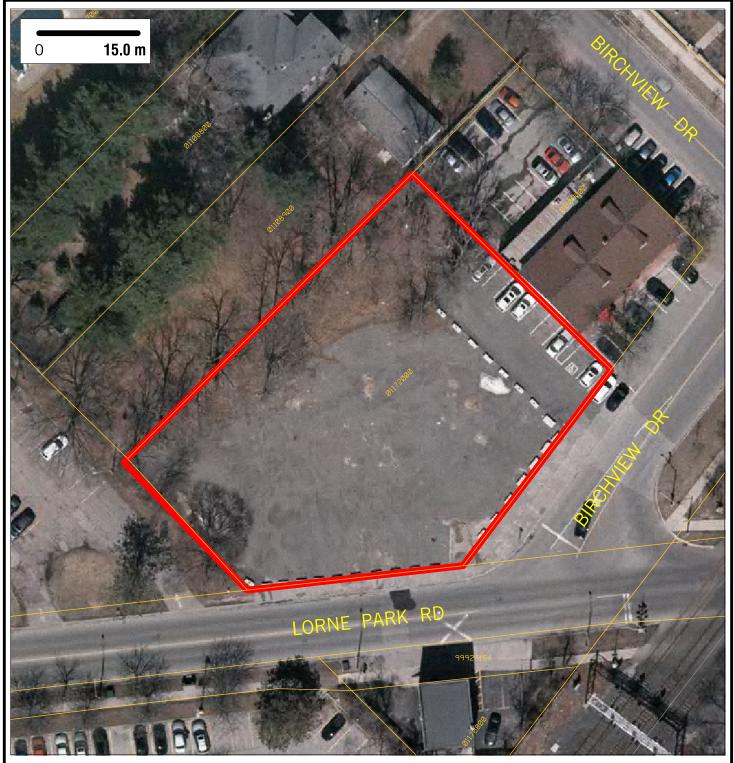

Site Area: 0.26 ha (0.65 acres) Location: Clarkson - Lorne Park NHD / Ward 2 Zoning: C4-12 Official Plan Land Use Designation: MU NAS: 0 ha (0 acres) Nearest H/W Interchange: QEW/Mississauga Road, 2284m away Nearest Bus Stop: LAKESHORE RD west of LORNE PARK RD, 453m away Nearest Fire Station: FIRE STATION 103, 2598m away Full Report & KML Mapping: mississauga.ca/data Contact the Economic Development Office: mississauga.ca/business