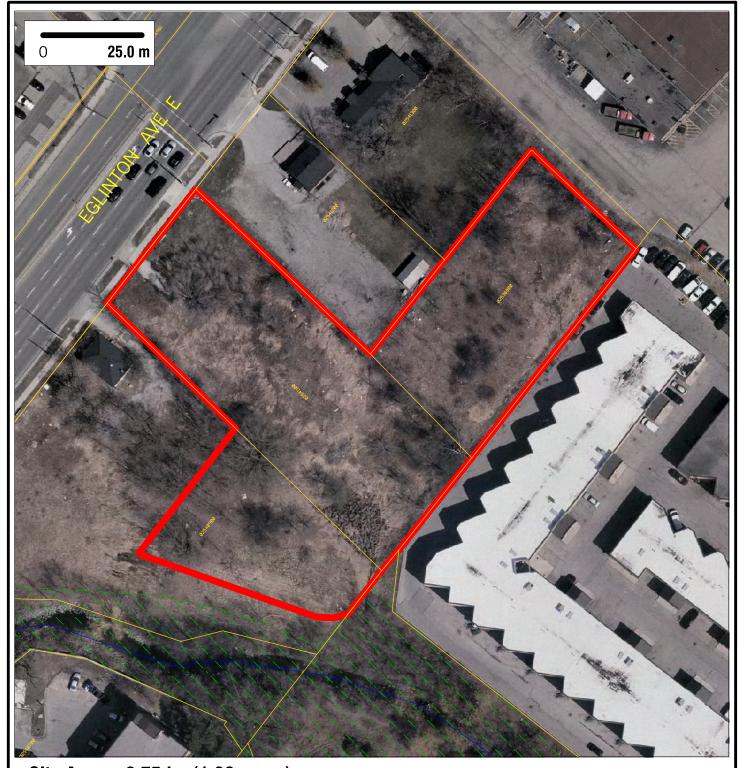

Site Area: 0.75 ha (1.86 acres) Location: Northeast EA (West) / Ward 3 Zoning: D Official Plan Land Use Designation: MU NAS: 0 ha (0 acres) Nearest H/W Interchange: Hwy 403/Eglinton Avenue, 1160m away Nearest Bus Stop: EGLINTON AVE E at MAINGATE DR, 73m away Nearest Fire Station: FIRE STATION 117, 325m away Full Report & KML Mapping: mississauga.ca/data Contact the Economic Development Office: mississauga.ca/business