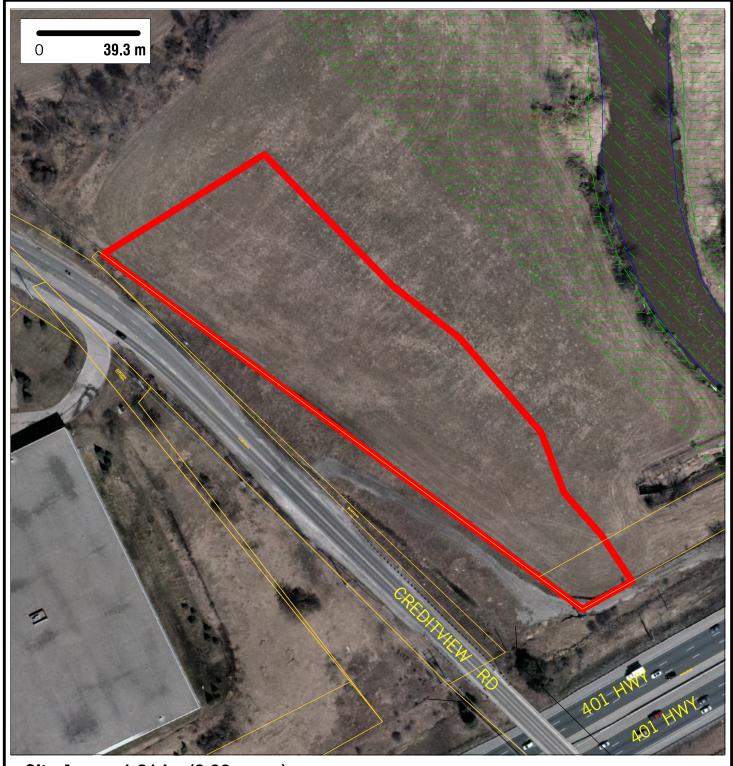

Site Area: 1.21 ha (3.00 acres) Location: Meadowvale Village NHD / Ward 11 Zoning: D-9 Official Plan Land Use Designation: LDII NAS: 0 ha (0 acres) Nearest H/W Interchange: Hwy 401/Mississauga Road, 1418m away Nearest Bus Stop: OLD CREDITVIEW RD at CREDITVIEW RD, 260m away Nearest Fire Station: FIRE STATION 121, 2034m away Full Report & KML Mapping: mississauga.ca/data **Contact the Economic Development Office:** mississauga.ca/business