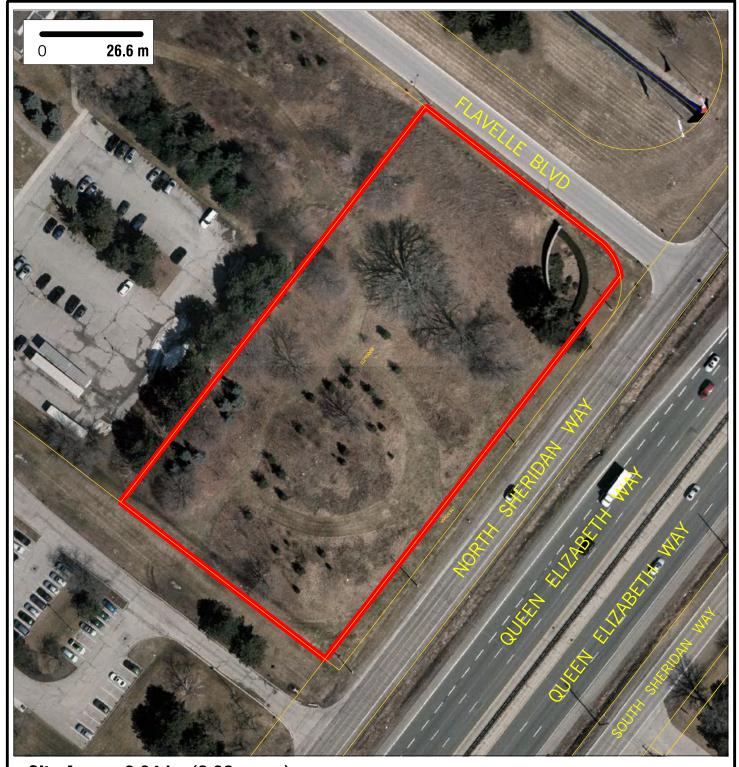

Site Area: 0.94 ha (2.32 acres) Location: Sheridan Park CC / Ward 2 Zoning: E2-5 Official Plan Land Use Designation: BE NAS: 0 ha (0 acres) Nearest H/W Interchange: QEW/Winston Churchill Blvd, 834m away Nearest Bus Stop: SPEAKMAN DR west of FLAVELLE BLVD, 335m away Nearest Fire Station: FIRE STATION 103, 2478m away Full Report & KML Mapping: mississauga.ca/data **Contact the Economic Development Office:** mississauga.ca/business