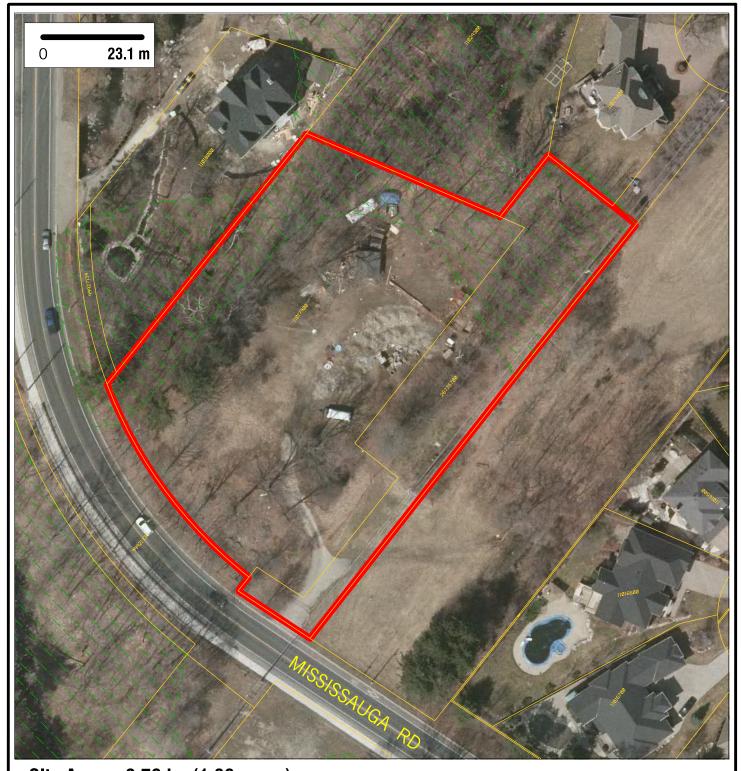

Site Area: 0.76 ha (1.88 acres) Location: Sheridan NHD / Ward 8 Zoning: R1 Official Plan Land Use Designation: LDI NAS: 0.24 ha (0.59 acres) Nearest H/W Interchange: QEW/Erin Mills Parkway, 1354m away Nearest Bus Stop: LINCOLN GREEN WAY at LINCOLN GREEN WAY, 586m away Nearest Fire Station: FIRE STATION 107, 1154m away Full Report & KML Mapping: mississauga.ca/data Contact the Economic Development Office: mississauga.ca/business