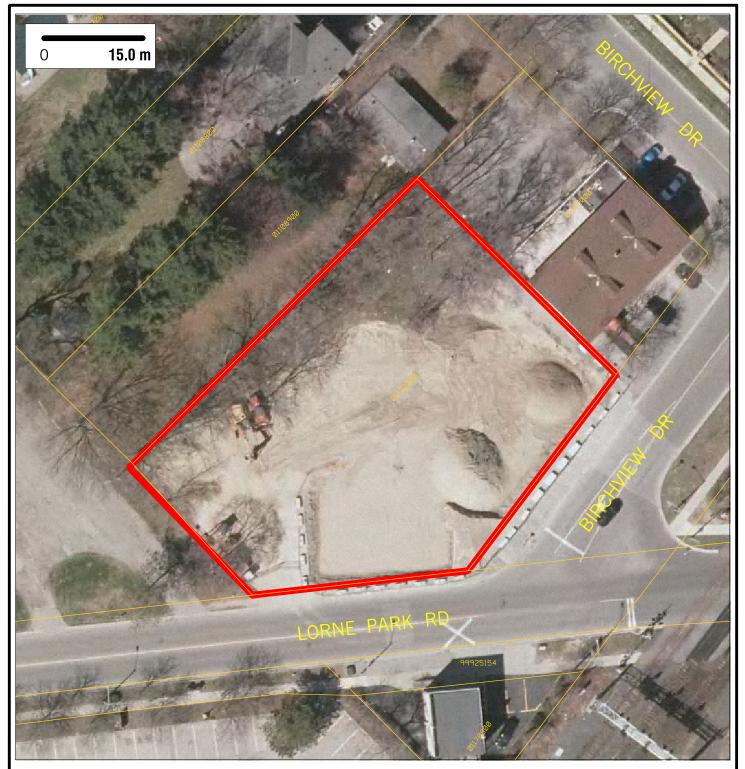

Site Area: 0.26 ha (0.65 acres) Location: Clarkson - Lorne Park NHD / Ward 2 Zoning: C4-12 Official Plan Land Use Designation: MU NAS: 0 ha (0 acres) Nearest H/W Interchange: QEW/Mississauga Road, 2280m away Nearest Bus Stop: LAKESHORE RD west of LORNE PARK RD, 451m away Nearest Fire Station: FIRE STATION 103, 2605m away Full Report & KML Mapping: mississauga.ca/data Contact the Economic Development Office: mississauga.ca/business