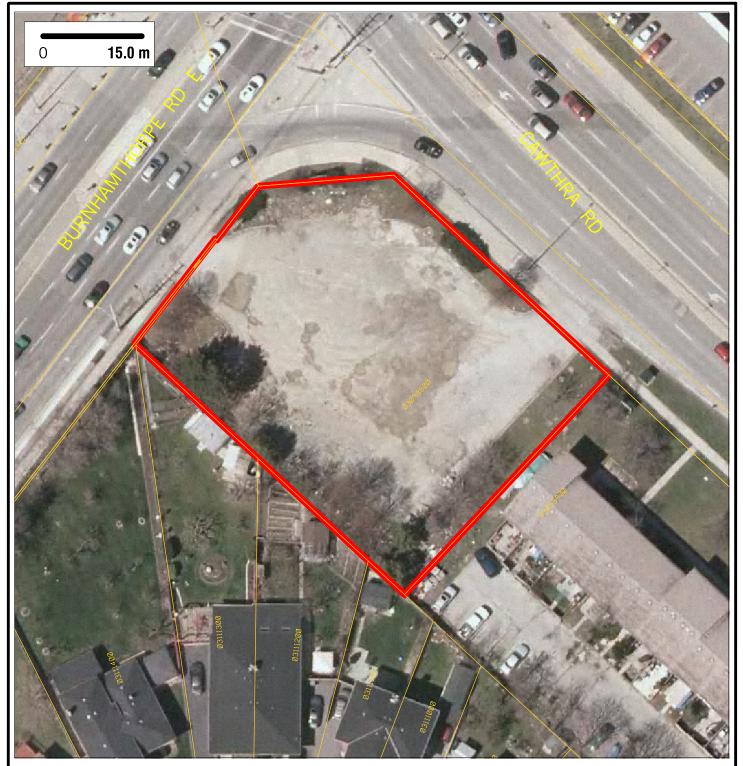

Site Area: 0.25 ha (0.63 acres) Location: Mississauga Valleys NHD / Ward 4 Zoning: C5-3 Official Plan Land Use Designation: MVC NAS: 0 ha (0 acres) Nearest H/W Interchange: Hwy 403/Cawthra Road, 1264m away Nearest Bus Stop: BURNHAMTHORPE RD E at CAWTHRA RD, 70m away Nearest Fire Station: FIRE STATION 106, 2044m away Full Report & KML Mapping: mississauga.ca/data Contact the Economic Development Office: mississauga.ca/business