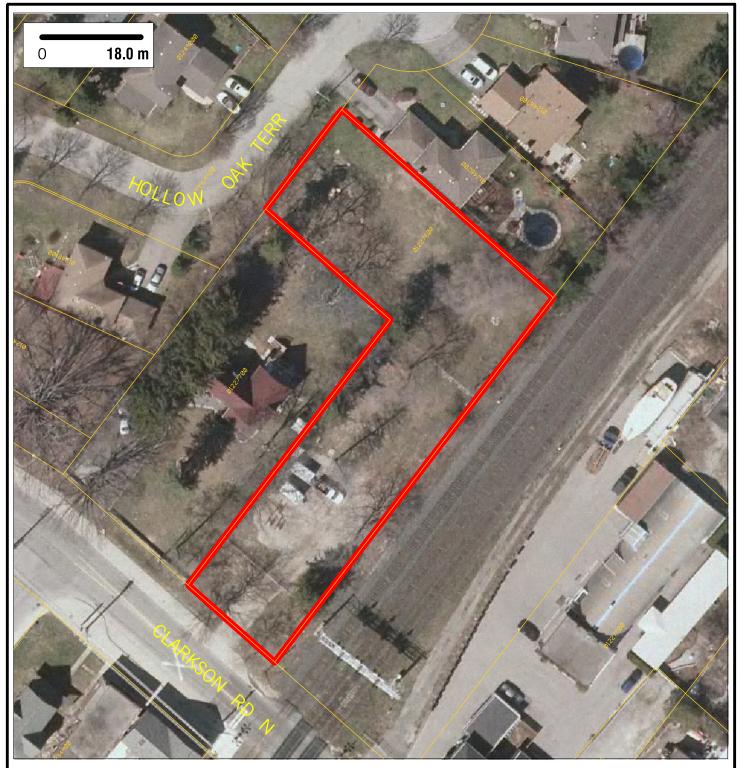

Site Area: 0.25 ha (0.61 acres) Location: Clarkson - Lorne Park NHD / Ward 2 Zoning: D Official Plan Land Use Designation: LDI NAS: 0 ha (0 acres) Nearest H/W Interchange: QEW/Erin Mills Parkway, 1792m away Nearest Bus Stop: LAKESHORE RD W at CLARKSON RD N, 406m away Nearest Fire Station: FIRE STATION 103, 1095m away Full Report & KML Mapping: mississauga.ca/data Contact the Economic Development Office: mississauga.ca/business