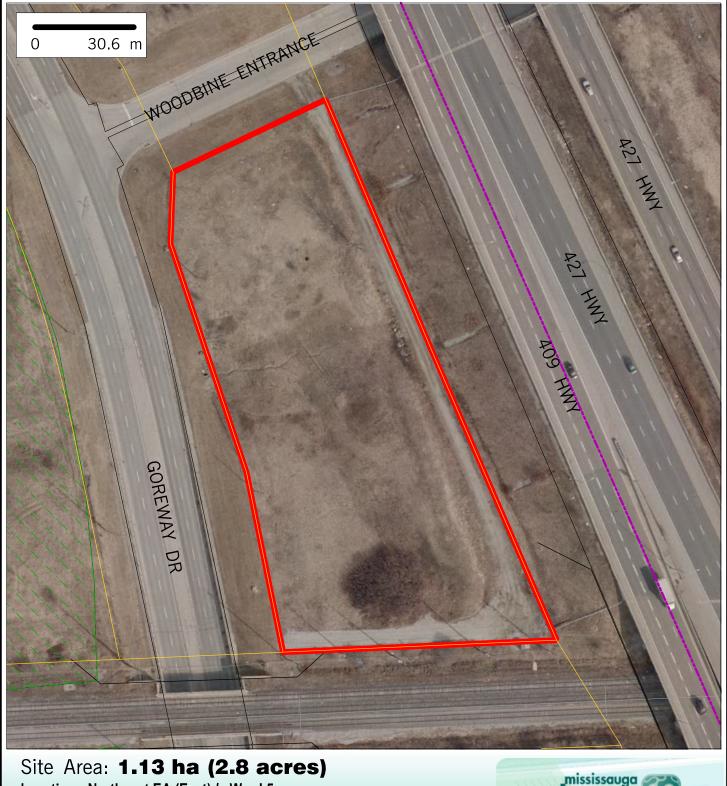

Site Area: **1.13 na (2.8 acres)** Location: Northeast EA (East) / Ward 5 Zoning: E2 Official Plan Land Use Designation: BE NAS: 0 ha (0 acres) Nearest H/W Interchange: Hwy 409/Hwy 427, 1160m away Nearest H/W Interchange: Hwy 409/Hwy 427, 1160m away Nearest Bus Stop: ZAHAVY WAY at GOREWAY DR, 402m away Nearest Fire Station: FIRE STATION 119, 1772m away Full Report & KML Mapping: mississauga.ca/data Contact the Economic Development Office: mississauga.ca/business