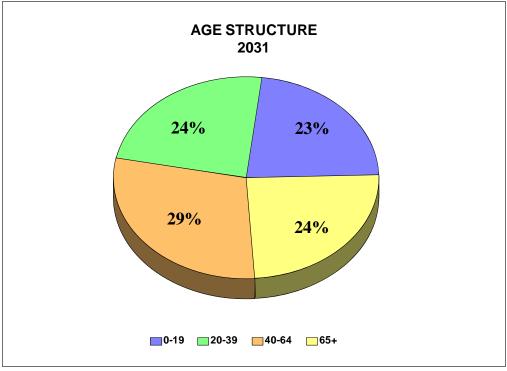

## Mississauga's Population is Aging

Indicative of a maturing urban community, Mississauga's age structure is anticipated to shift considerably over the forecast period. The senior population (those 65 years and over) will increase significantly from 11% of the population to 29%, while those from 40 to 64 years will decline from 36% to 28%. This is likely a result of more established residents in the 40 to 64 year age group continuing to age in place. Still, Mississauga will remain attractive to younger households as the children and youth population (19 years and under) will increase from 25% to 31%, and the younger cohorts of those of working age grow from 28% to 36%.

City of Mississauga Age Structure

Source: Hemson Consulting Ltd. based on Statistics Canada data.