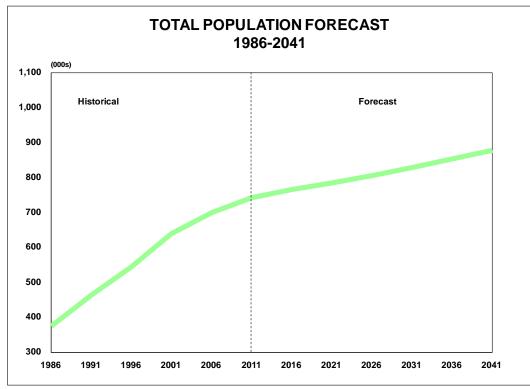

#### Population will grow to 864,000 by 2041

In 2011 Mississauga had a population of 743,000, including a net undercoverage estimated at 4%<sup>1</sup>. The current long-range forecast anticipates growth to 864,000 by 2041, an increase of 16%. The annual average rate of growth will continue to decline to about 0.7% in 2016 before levelling off at around 0.5% into the future in recognition that remaining greenfields will be developed and Mississauga will continue to become a more mature urban community.

Source: Hemson Consulting Ltd. based on Statistics Canada data.