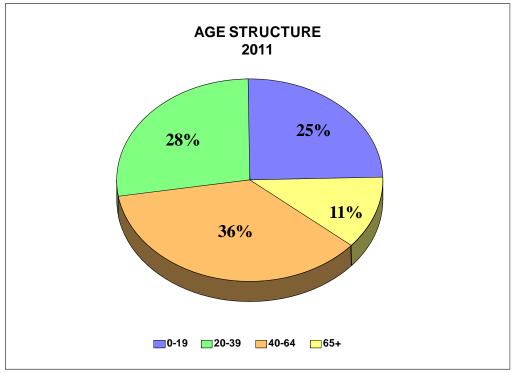

## Mississauga's Population is Aging

Indicative of a maturing urban community, Mississauga's age structure is anticipated to shift considerably over the forecast period. The senior population (those 65 years and over) will increase significantly from 11% of the population to 29%, while those from 40 to 64 years will decline from 36% to 28%. This is likely a result of more established residents in the 40 to 64 year age group continuing to age in place. Still, Mississauga will remain attractive to younger households as the children and youth population (19 years and under) will increase from 25% to 31%, and the younger cohorts of those of working age grow from 28% to 36%.

City of Mississauga Age Structure

Source: Hemson Consulting Ltd. based on Statistics Canada data.