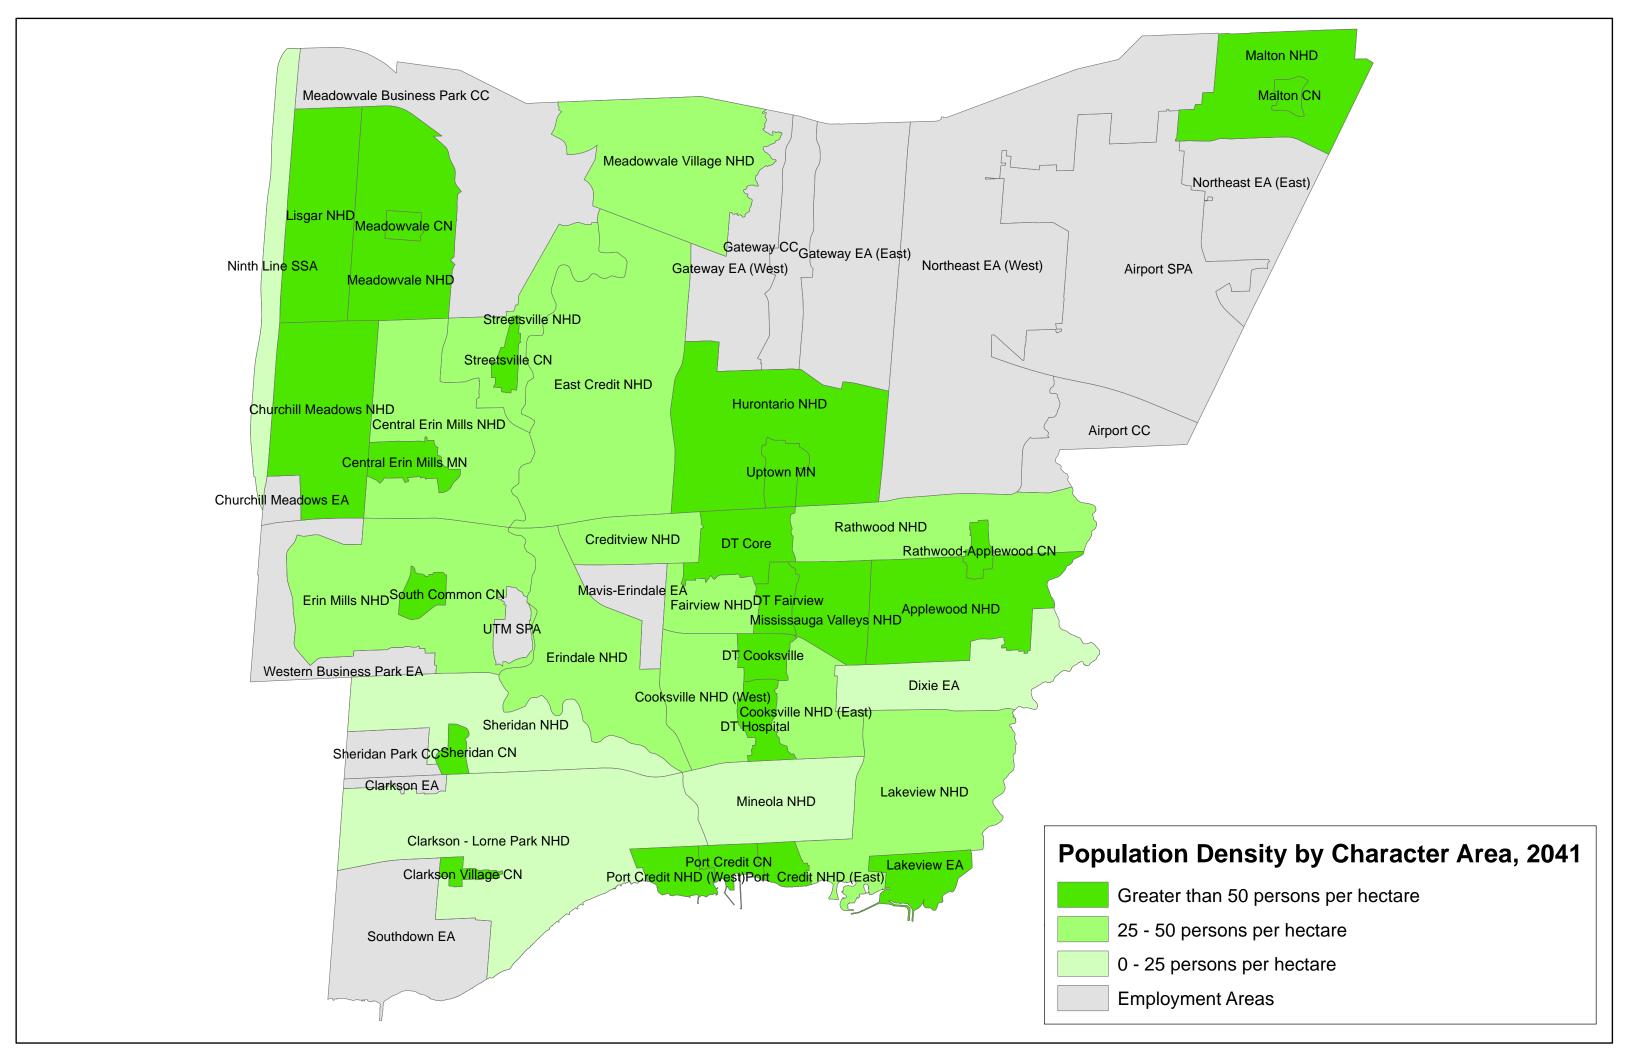

## **Urban Growth Centre to Accommodate Significant Population Growth**

Significant growth is forecast for the Downtown Core and surrounding Character Areas that make up the Urban Growth Centre. Other areas that are anticipated to accommodate considerable increased population include the Uptown Major Node, and the Lakeview and Dixie Employment Areas as they undergo reurbanization later in the forecast period.