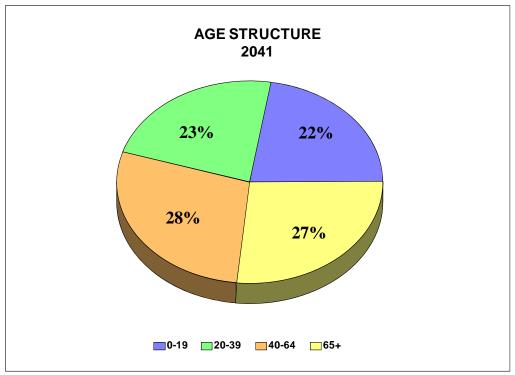

## Mississauga's Population is Aging

Indicative of a maturing urban community, Mississauga's age structure is anticipated to shift considerably over the forecast period. The senior population (those 65 years and over) will increase significantly from 11% of the population to 29%, while those from 40 to 64 years will decline from 36% to 28%. This is likely a result of more established residents in the 40 to 64 year age group continuing to age in place. Still, Mississauga will remain attractive to younger households as the children and youth population (19 years and under) will increase from 25% to 31%, and the younger cohorts of those of working age grow from 28% to 36%.

City of Mississauga Age Structure

Source: Hemson Consulting Ltd. based on Statistics Canada data.