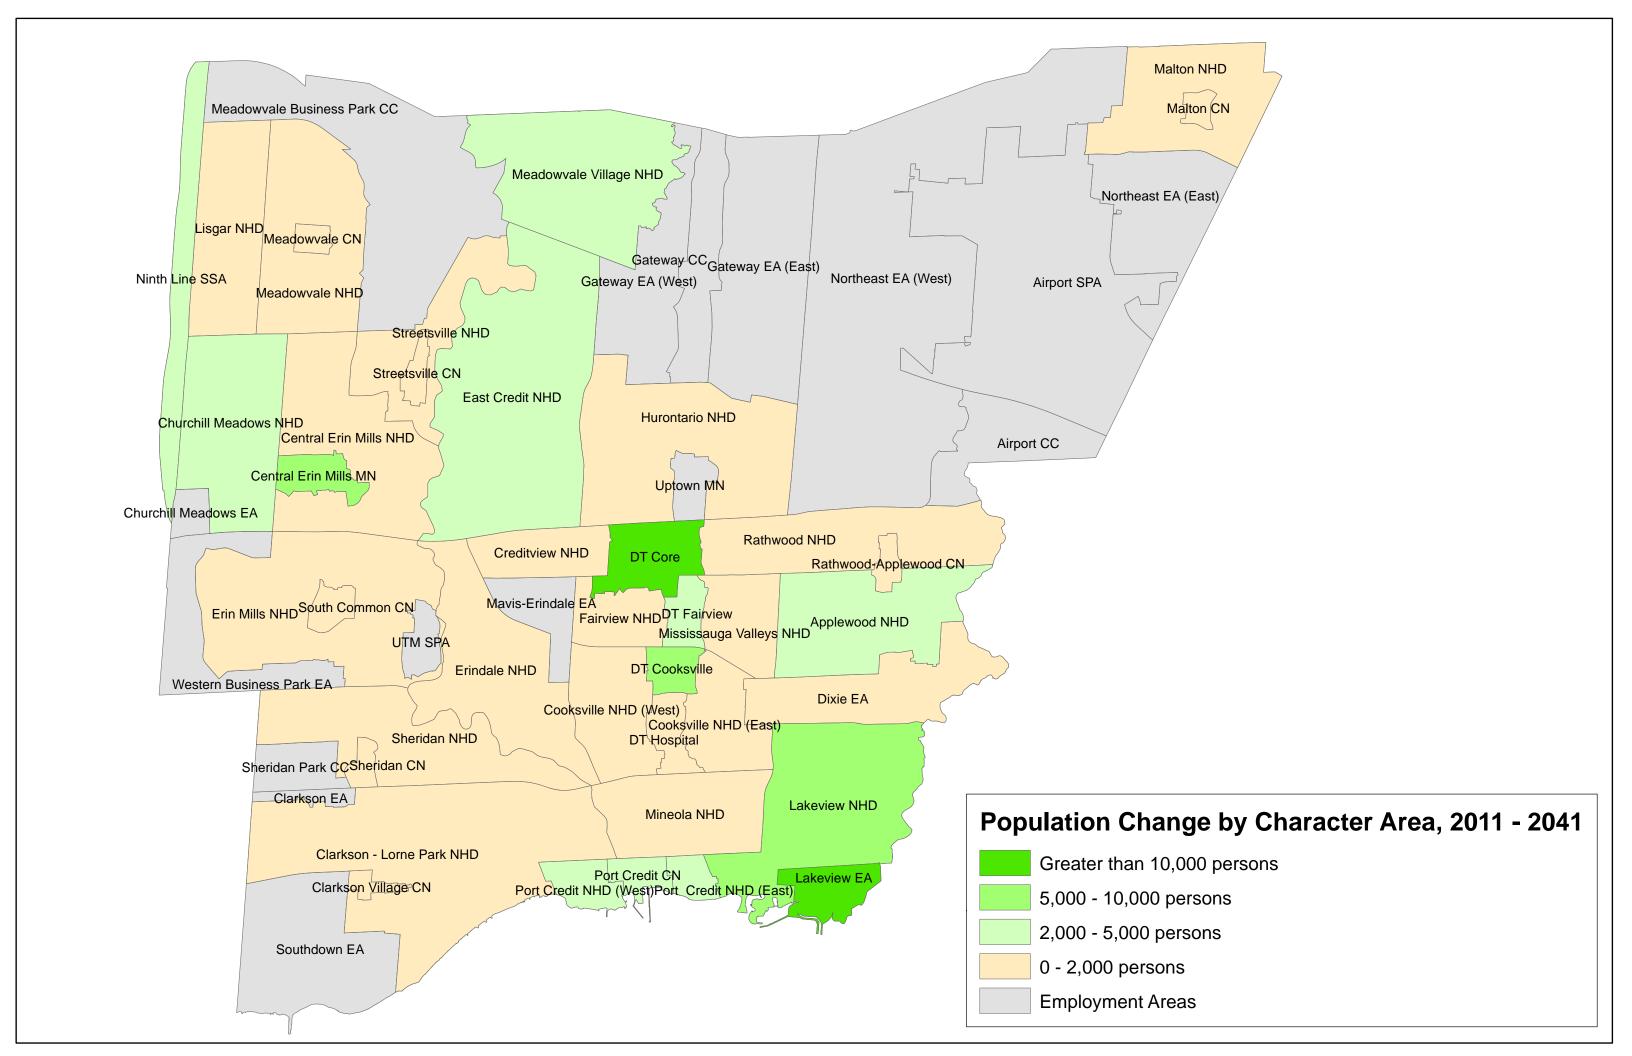

## **Urban Growth Centre to Accommodate Significant Population Growth**

Significant growth is forecast for the Downtown Core and surrounding Character Areas that make up the Urban Growth Centre. Other areas that are anticipated to accommodate considerable increased population include the Uptown Major Node, and the Lakeview and Dixie Employment Areas as they undergo reurbanization later in the forecast period.