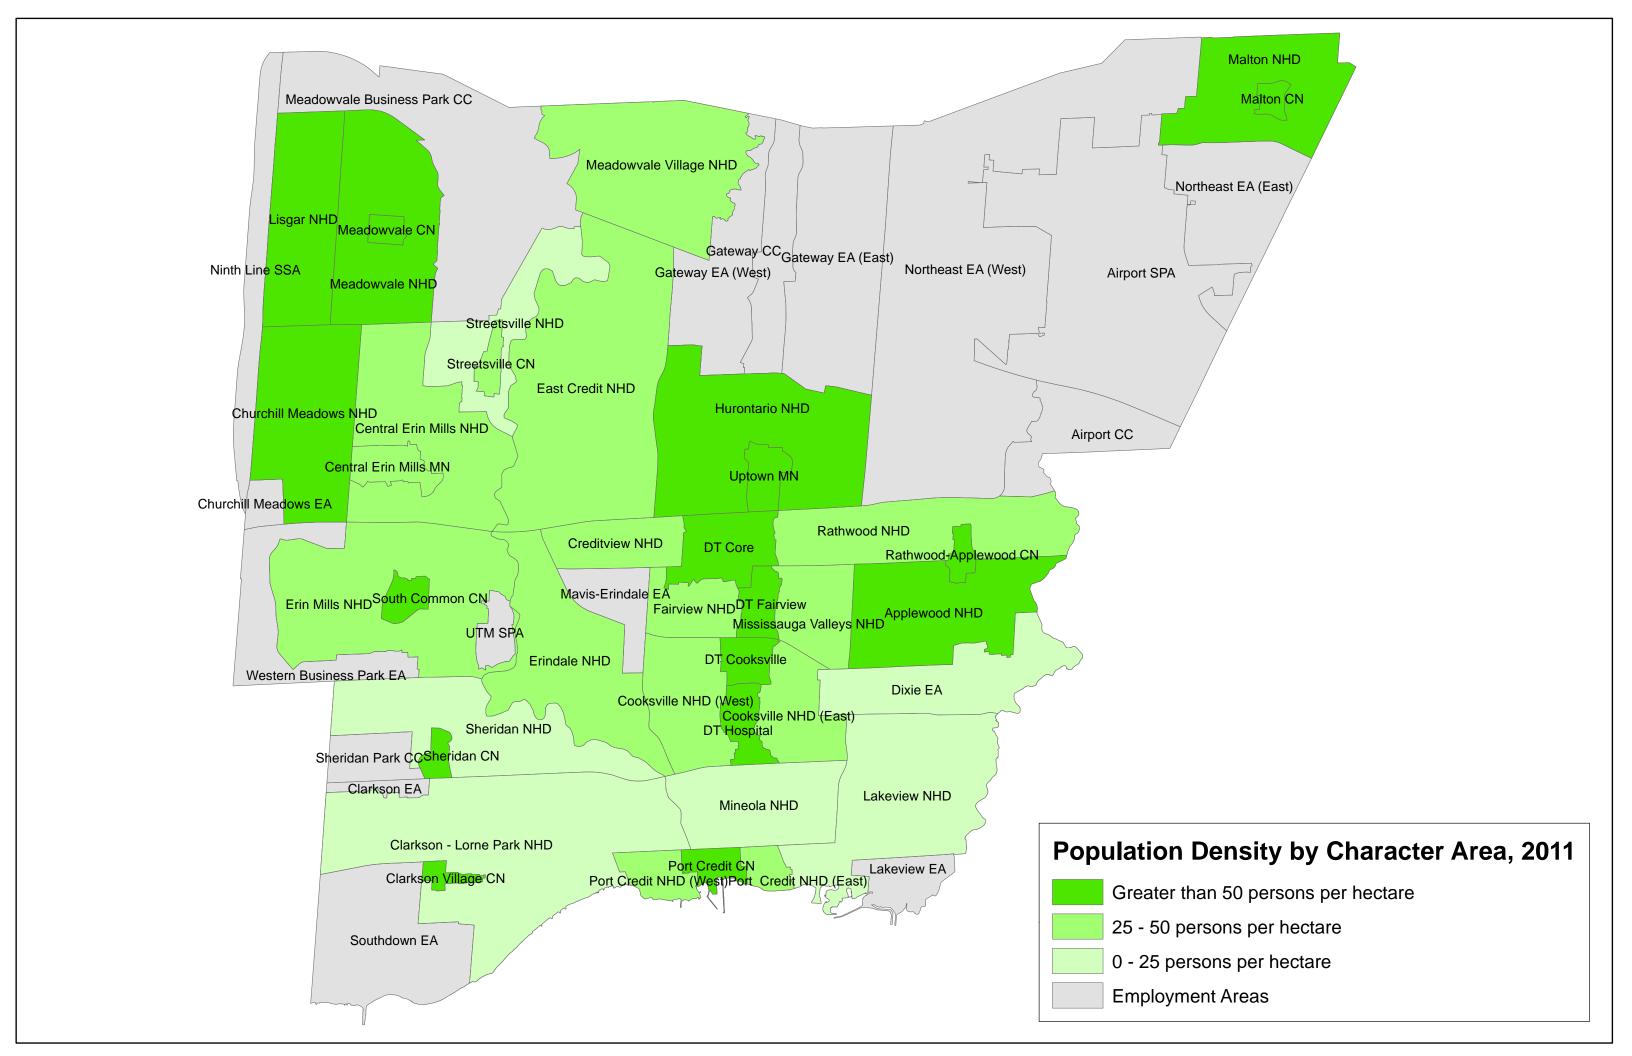

## **Urban Growth Centre to Accommodate Significant Population Growth**

Significant growth is forecast for the Downtown Core and surrounding Character Areas that make up the Urban Growth Centre. Other areas that are anticipated to accommodate considerable increased population include the Uptown Major Node, and the Lakeview and Dixie Employment Areas as they undergo reurbanization later in the forecast period.