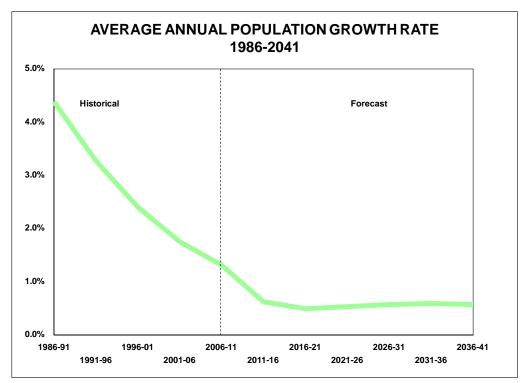

#### Population will grow to 864,000 by 2041

In 2011 Mississauga had a population of 743,000, including a net undercoverage estimated at 4%<sup>1</sup>. The current long-range forecast anticipates growth to 864,000 by 2041, an increase of 16%. The annual average rate of growth will continue to decline to about 0.7% in 2016 before levelling off at around 0.5% into the future in recognition that remaining greenfields will be developed and Mississauga will continue to become a more mature urban community.

### Outlook is for gradual population growth and shift to higher density housing

The outlook is one of a gradual slowing of population growth as a result of the depletion of the ground-related supply for housing and a shift to smaller households in higher density units. The population will also become more diverse over time as new housing attracts more single person and non-family households in a wider age range than new housing did in the past, when new housing was primarily ground-related family-oriented housing.