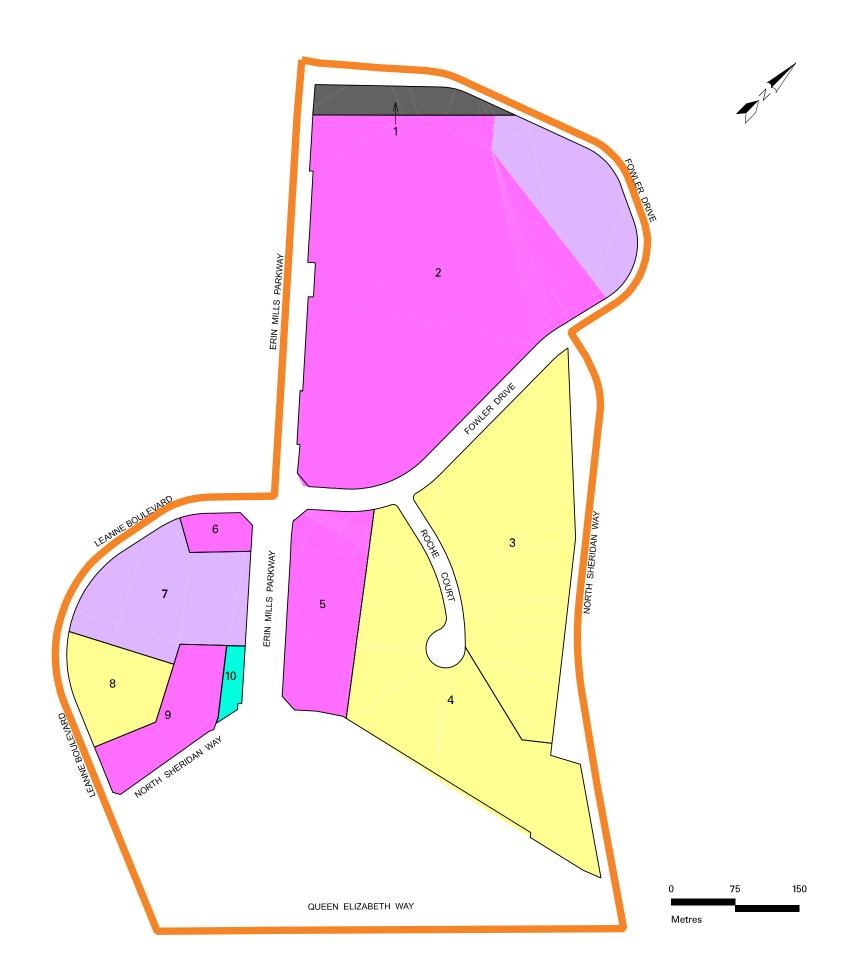

- Residential
- Mixed Residential / Retail
- Retail / Commercial
- Office
- Vacant
- Industrial
- Transportation Right-of-Way / Walkway
- Public / Institutional / Other
- Open Space
- Parking / Other
- Others