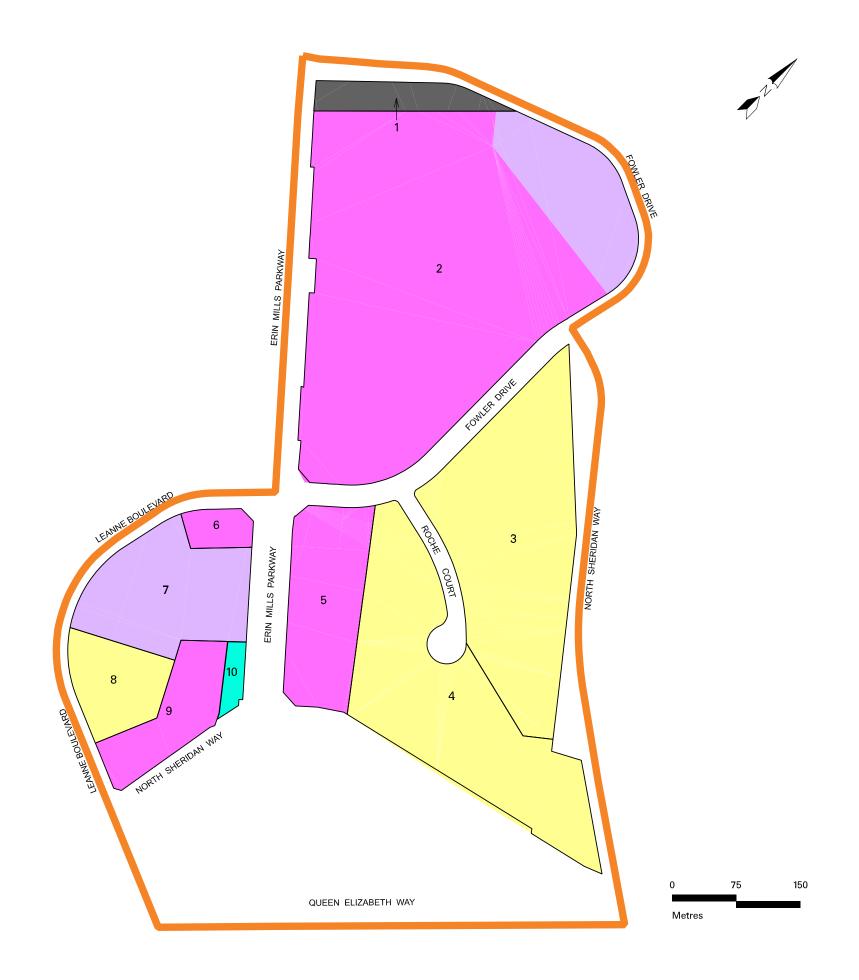

- Residential
- Mixed Residential / Retail
- Retail / Commercial
- Office
- Vacant
- Industrial
- Transportation Right-of-Way / Walkway
- Public / Institutional / Other
- Open Space
- Parking / Other
- Others