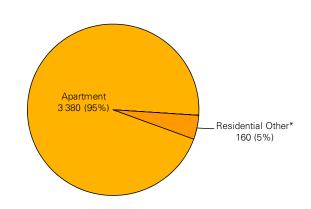

### **Residential Population**

| Sector                                                                | Non-Vacant Business Sites<br>Percentage | Employees<br>Percentage |
|-----------------------------------------------------------------------|-----------------------------------------|-------------------------|
| Accommodation and Food Services                                       | 13%                                     | 14%                     |
| Administrative and Support, Waste Management and Remediation Services | 2%                                      | 4%                      |
| Agriculture, Forestry, Fishing and Hunting                            | 0%                                      | 0%                      |
| Arts, Entertainment and Recreation                                    | 2%                                      | 1%                      |
| Construction                                                          | 0%                                      | 0%                      |
| Educational Services                                                  | 3%                                      | 1%                      |
| Finance and Insurance                                                 | 4%                                      | 31%                     |
| Health Care and Social Assistance                                     | 15%                                     | 18%                     |
| Information and Cultural Industries                                   | 1%                                      | 0%                      |
| Management of Companies and Enterprises                               | 0%                                      | 0%                      |
| Manufacturing                                                         | 1%                                      | 0%                      |
| Mining, Quarrying, and Oil and Gas Extraction                         | 0%                                      | 0%                      |
| Other Services (except Public Administration)                         | 11%                                     | 3%                      |
| Professional, Scientific and Technical Services                       | 9%                                      | 3%                      |
| Public Administration                                                 | 1%                                      | 0%                      |
| Real Estate and Rental and Leasing                                    | 3%                                      | 1%                      |
| Retail Trade                                                          | 32%                                     | 22%                     |
| Transportation and Warehousing                                        | 1%                                      | 0%                      |
| Utilities                                                             | 0%                                      | 0%                      |
| Wholesale Trade                                                       | 2%                                      | 0%                      |
| Unknown                                                               | 1%                                      | 1%                      |