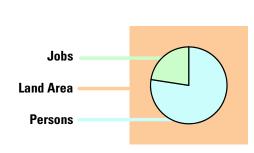

### **Density**

Persons and Jobs/ha (46.3/acre)

**78-6** Persons/ha (31.8/acre)

**35.9** Jobs/ha (14.5/acre)

Section 5.3.3.4 states that Community Nodes will achieve a gross density of between 100 to 200 residents and jobs combined per hectare.

Density measures the number of residents and jobs combined per gross hectare.

Section 5.3.3.6 states that Community Nodes will achieve an average population to employment ratio between 1:2 to 2:1, measured as an average across the entire area of each node.

### **Monitoring Summary**

At a current density of 114.4, the Sheridan Community Node falls within the target density range (residents and jobs combined per gross hectare) of 100 to 200.

At a current PPJ of 2.2:1, the Sheridan Community Node does not fall within the target population to employment range of 1:2 to 2:1. Future developments that support more jobs are needed to meet this target range.