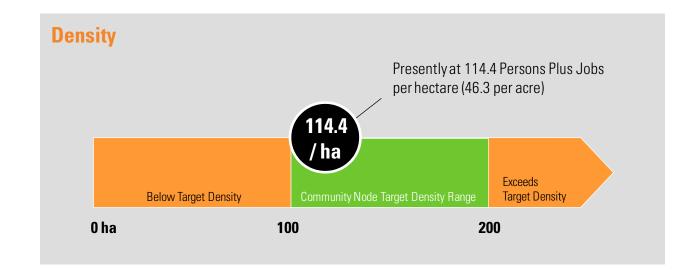

### **Density**

Persons and Jobs/ha (46.3/acre)

**78-6** Persons/ha (31.8/acre)

**35.9** Jobs/ha (14.5/acre)

Section 5.3.3.4 states that Community Nodes will achieve a gross density of between 100 to 200 residents and jobs combined per hectare.

Density measures the number of residents and jobs combined per gross hectare.

### **Monitoring Summary**

At a current density of 114.4, the Sheridan Community Node falls within the target density range (residents and jobs combined per gross hectare) of 100 to 200.

At a current PPJ of 2.2:1, the Sheridan Community Node does not fall within the target population to employment range of 1:2 to 2:1. Future developments that support more jobs are needed to meet this target range.