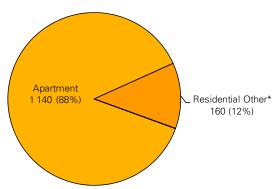

10.1  | 8.7%       |
| Public / Institutional / Other             | 0.0  | 0.0   | 0.0%       |
| Retail / Commercial                        | 14.0 | 34.7  | 29.7%      |
| Industrial                                 | 0.0  | 0.0   | 0.0%       |
| Open Space                                 | 0.0  | 0.0   | 0.0%       |
| Transportation Right-of-Way / Walkway      | 17.5 | 43.3  | 37.0%      |
| Parking                                    | 0.7  | 1.7   | 1.4%       |
| Others                                     | 0.0  | 0.0   | 0.0%       |
| Vacant                                     | 0.2  | 0.5   | 0.4%       |
| Total                                      | 47.1 | 116.9 | 100.0%     |
| Source: Existing Land Use Survey Fall 2010 |      |       |            |

### **Residential Units**





### **Residential Population**



| Sector                                                                | Non-Vacant Business Sites<br>Percentage | Employees<br>Percentage |
|-----------------------------------------------------------------------|-----------------------------------------|-------------------------|
| Accommodation and Food Services                                       | 13%                                     | 14%                     |
| Administrative and Support, Waste Management and Remediation Services | 2%                                      | 4%                      |
| Agriculture, Forestry, Fishing and Hunting                            | 0%                                      | 0%                      |
| Arts, Entertainment and Recreation