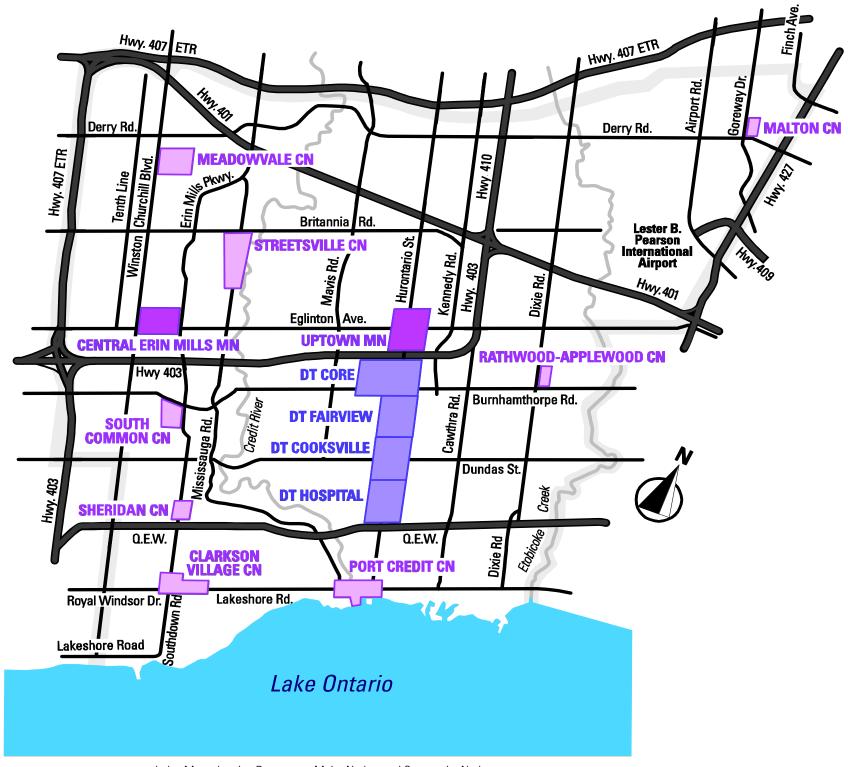

transparent way.

# Focus on Mississauga 2012

| Dov | wntown Downtown Core Downtown Fairview Downtown Cooksville Downtown Hospital. Downtown Summary | pg 2-′<br>pg 3-′<br>pg 4-′              |
|-----|------------------------------------------------------------------------------------------------|-----------------------------------------|
| Maj | jor Nodes<br>Central Erin Mills<br>Uptown                                                      |                                         |
| Con | mmunity Nodes Clarkson Village Malton Meadowvale Port Credit Rathwood / Applewood              | pg 9-1<br>pg 10-1<br>pg 11-1<br>pg 12-1 |
|     | Sheridan                                                                                       | pg 14-1                                 |

# **Index Map**



Index Map showing Downtown, Major Nodes, and Community Nodes

# **Land Area, People and Employment Comparison**

#### Downtown



#### **Major Nodes**



Legend

#### **Community Nodes**











Sheridan



South Common





Streetsville

Geographic Area

Clarkson Village

Port Credit

Rathwood / Applewood

# Focus on Mississauga 2012

## **Sheridan Community Node**



### **History**

The area within and surrounding the Sheridan Community Node was originally designated for commercial, residential, industrial, open space and golf course uses in the Township of Toronto Planning Area Official Plan in 1953. The lands within and surrounding the Sheridan Community Node, up until 1965, were mainly used for farming purposes, with a few orchards. It was not until 1967-68 that the United Land