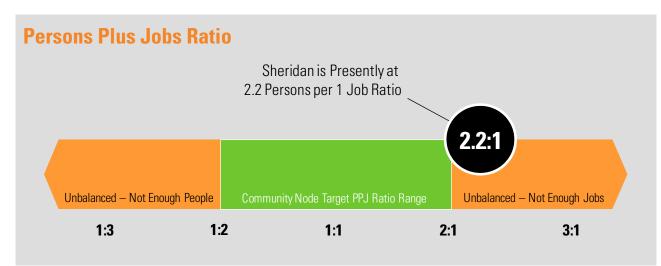

Section 5.3.3.6 states that Community Nodes will achieve an average population to employment ratio between 1:2 to 2:1, measured as an average across the entire area of each node.

### **Monitoring Summary**

At a current density of 114.4, the Sheridan Community Node falls within the target density range (residents and jobs combined per gross hectare) of 100 to 200.

At a current PPJ of 2.2:1, the Sheridan Community Node does not fall within the target population to employment range of 1:2 to 2:1. Future developments that support more jobs are needed to meet this target range.