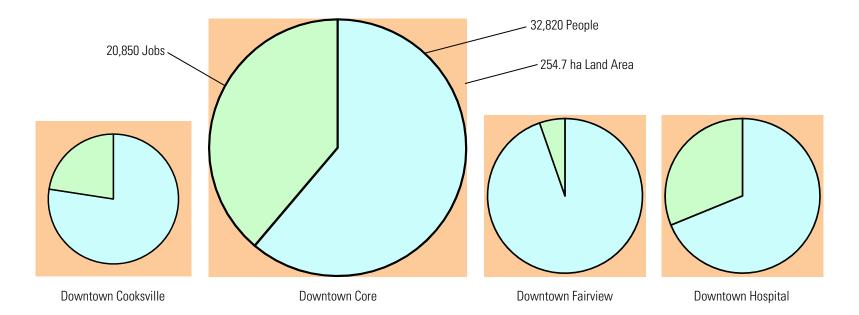

l. Downtown Summary | pg 2-′<br>pg 3-′<br>pg 4-′              |
|-----|------------------------------------------------------------------------------------------------|-----------------------------------------|
| Maj | jor Nodes<br>Central Erin Mills<br>Uptown                                                      |                                         |
| Con | mmunity Nodes Clarkson Village Malton Meadowvale Port Credit Rathwood / Applewood              | pg 9-1<br>pg 10-1<br>pg 11-1<br>pg 12-1 |
|     | Sheridan                                                                                       | pg 14-1                                 |

# **Index Map**



Index Map showing Downtown, Major Nodes, and Community Nodes

# **Land Area, People and Employment Comparison**

#### Downtown



#### **Major Nodes**



Legend

#### **Community Nodes**











Sheridan



South Common





Streetsville

Geographic Area

Clarkson Village

Port Credit

Rathwood / Applewood

# Focus on Mississauga 2012

## **Sheridan Community Node**



### **History**

The area within and surrounding the Sheridan Community Node was originally designated for commercial, residential, industrial, open space and golf course uses in the Township of Toronto Planning Area Official Plan in 1953. The lands within and surrounding the Sheridan Community Node, up until 1965, were mainly used for farming purposes, with a few orchards. It was not until 1967-68 that the United Land Corporation planned and built the current residential community. Sheridan Mall was built in 1968 and the surrounding community has