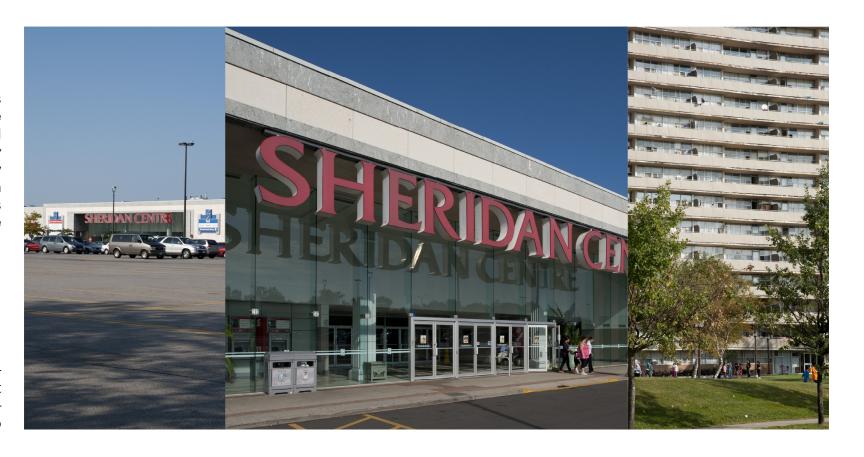

## **Sheridan Community Node**

### **History**

The area within and surrounding the Sheridan Community Node was originally designated for commercial, residential, industrial, open space and golf course uses in the Township of Toronto Planning Area Official Plan in 1953. The lands within and surrounding the Sheridan Community Node, up until 1965, were mainly used for farming purposes, with a few orchards. It was not until 1967-68 that the United Land Corporation planned and built the current residential community. Sheridan Mall was built in 1968 and the surrounding community has evolved into a stable neighbourhood, with the mall at its core.

The Sheridan Community Node is located within the Sheridan neighbour-hood and is focused around Sheridan Mall. The node is a stable area that contains a mix of apartments, office and commercial uses primarily located within the mall. The mall has undergone recent redevelopment to include new office space.