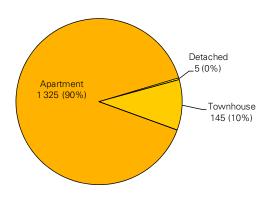

would contribute to a more mixed-use environment.





12-1



# **Fast Facts**

# **Land Area, Housing, Population, Employment**

**49.5** Area (ha) (122.3 acres)

Residential Units

Population (inc. census undercount)

1 2000 Employment (inc. home based businesses)

167 Business Sites (7 vacant business sites)

### **Existing Land Use** percentage ha acres Residential 14.0 34.7 28% Mixed Residential / Retail 0.0 0.0 0% Office 1.5 3.7 3% Public / Institutional / Other 5.4 13.4 11% Retail / Commercial 13.0 32.1 26% Industrial 0.0 0.0 0% Open Space 4.0 9.9 8% Transportation Right-of-Way / Walkway 28.2 23% 11.4 Parking 0.0 0.0 0% Others 0% 0.0 0.0 Vacant 0.1 0.2 0% 49.5 122.3 100% Total Source: Existing Land Use Survey Fall 2010. Total may not sum due to rounding.

# **Residential Units**



# **Residential Population**



Residential Population does not include census net undercoverage

| Sector                                                                | Non-Vacant Business Sites Percentage | Employees<br>Percentage |
|-----------------------------------------------------------------------|--------------------------------------|-------------------------|
| Accommodation and Food Services                                       | 13%                                  | 20%                     |
| Administrative and Support, Waste Management and Remediation Services | 2%                                   | 1%                      |
| Agriculture, Forestry, Fishing and Hunting                            | 0%                                   | 0%                      |
| Art