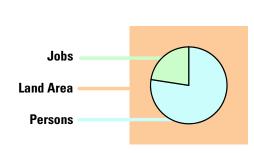

# **Density**

Persons and Jobs/ha (40.9/acre)

**76.8** Persons/ha (31.1/acre)

**24.2** Jobs/ha (9.8/acre)

Section 5.3.3.4 states that Community Nodes will achieve a gross density of between 100 to 200 residents and jobs combined per hectare.

Density measures the number of residents and jobs combined per gross hectare.

Section 5.3.3.6 states that Community Nodes will achieve an average population to employment ratio between 1:2 to 2:1, measured as an average across the entire area of each node.

# **Monitoring Summary**

At a current density of 101.0, the Rathwood-Applewood Community Node falls within the target density range (residents and jobs combined per gross hectare) of 100 to 200.

At a current PPJ of 3.2:1, the Rathwood-Applewood Community Node does not fall within the target population to employment range of 1:2 to 2:1.