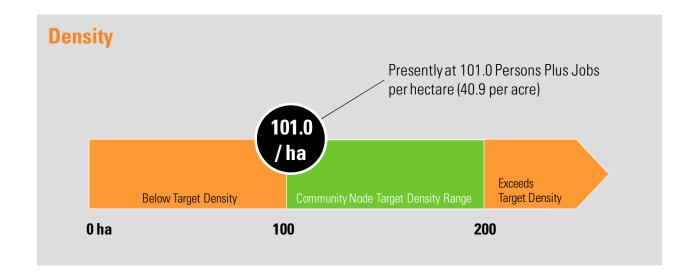

# **Density**

Persons and Jobs/ha (40.9/acre)

**76.8** Persons/ha (31.1/acre)

**24.2** Jobs/ha (9.8/acre)

Section 5.3.3.4 states that Community Nodes will achieve a gross density of between 100 to 200 residents and jobs combined per hectare.

Density measures the number of residents and jobs combined per gross hectare.

# **Monitoring Summary**

At a current density of 101.0, the Rathwood-Applewood Community Node falls within the target density range (residents and jobs combined per gross hectare) of 100 to 200.

At a current PPJ of 3.2:1, the Rathwood-Applewood Community Node does not fall within the target population to employment range of 1:2 to 2:1.