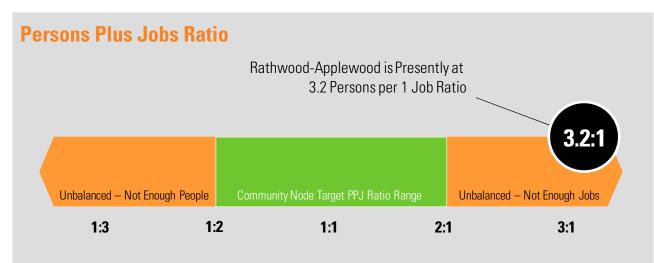

Section 5.3.3.6 states that Community Nodes will achieve an average population to employment ratio between 1:2 to 2:1, measured as an average across the entire area of each node.

# **Monitoring Summary**

At a current density of 101.0, the Rathwood-Applewood Community Node falls within the target density range (residents and jobs combined per gross hectare) of 100 to 200.

At a current PPJ of 3.2:1, the Rathwood-Applewood Community Node does not fall within the target population to employment range of 1:2 to 2:1.