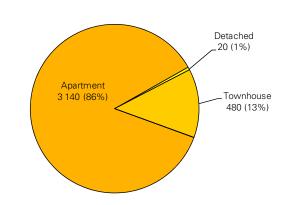

d-use environment.





12-1



# **Fast Facts**

# **Land Area, Housing, Population, Employment**

**49.5** Area (ha) (122.3 acres)

Residential Units

Population (inc. census undercount)

1 2000 Employment (inc. home based businesses)

167 Business Sites (7 vacant business sites)

### **Existing Land Use** percentage ha acres Residential 14.0 34.7 28% Mixed Residential / Retail 0.0 0.0 0% Office 1.5 3.7 3% Public / Institutional / Other 5.4 13.4 11% Retail / Commercial 13.0 32.1 26% Industrial 0.0 0.0 0% Open Space 4.0 9.9 8% Transportation Right-of-Way / Walkway 28.2 23% 11.4 Parking 0.0 0.0 0% Others 0% 0.0 0.0 Vacant 0.1 0.2 0% 49.5 122.3 100% Total Source: Existing Land Use Survey Fall 2010. Total may not sum due to rounding.

# **Residential Units**



# **Residential Population**



Residential Population does not include census net undercoverage

| Sector                                                                | Non-Vacant Business Sites Percentage | Employees<br>Percentage |
|-----------------------------------------------------------------------|--------------------------------------|-------------------------|
| Accommodation and Food Services                                       | 13%                                  | 20%                     |
| Administrative and Support, Waste Management and Remediation Services | 2%                                   | 1%                      |
| Agriculture, Forestry, Fishing and Hunting                            | 0%                                   | 0%                      |
| Arts, Entertainment and Recreation