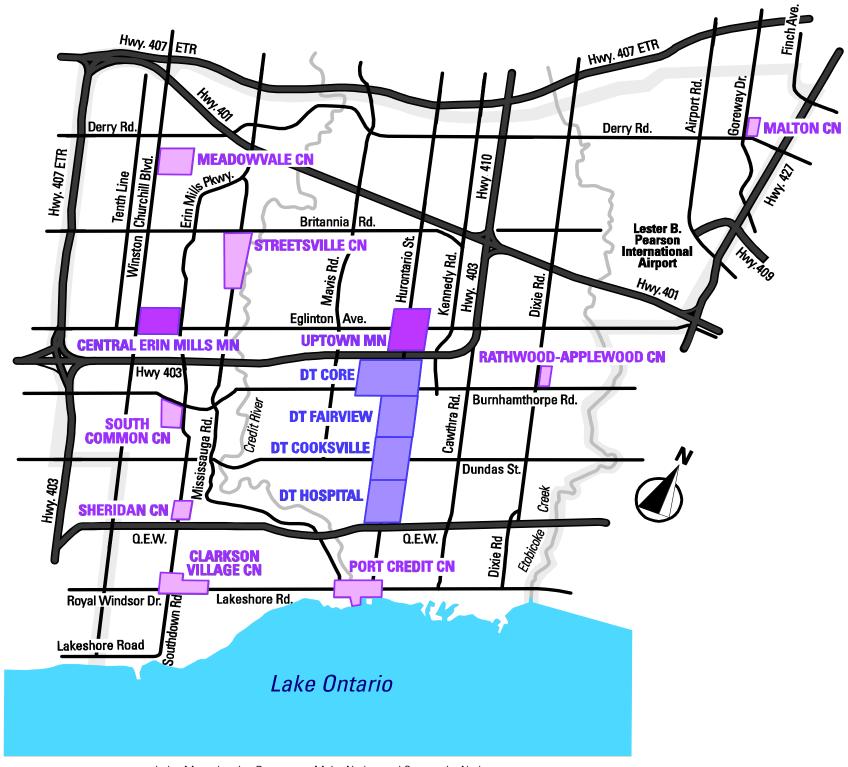

ajo | Central Erin Mills                                                                           |                    |                   |
| Sheridanpg 1                                                                                                                                                                 | Com  | Clarkson Village Malton Meadowvale Port Credit                                               | pg<br>pg 1<br>pg 1 | 9-1<br>0-1<br>1-1 |
| Streetsvillepg 1                                                                                                                                                             |      | Sheridan                                                                                     | pg 1<br>pg 1       | 3-1<br>4-1        |

# **Index Map**



Index Map showing Downtown, Major Nodes, and Community Nodes

# **Land Area, People and Employment Comparison**

### Downtown



## **Major Nodes**



Legend

### **Community Nodes**











Sheridan



South Common





Streetsville

Geographic Area

Clarkson Village

Port Credit

Rathwood / Applewood

# Focus on Mississauga 2012

# **Rathwood-Applewood Community Node**



# **History**

The Rathwood-Applewood Node mainly consisted of agriculture uses until the village of Dixie was established after the mid-1800's. The village, located around Dixie Road and Burnhamthorpe Road East, was a gathering place and service centre to the area's farms and many orchards. It wasn't until the Official Plan of the Township of Toronto Planning Area, in 1953, that the area was designated for other u