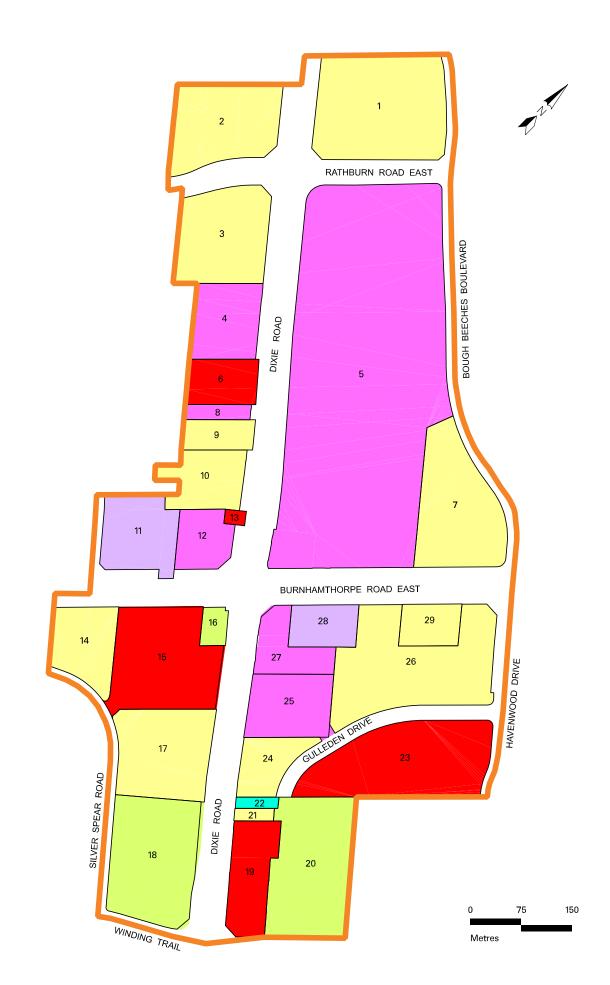

# 12-4

- Residential
- Mixed Residential / Retail
- Retail / Commercial
- Office
- Vacar
- Industrial
- Transportation Right-of-Way / Walkway
- Public / Institutional / Other
- Open Space
- Parking / Other
- Others

| LAND | BUILDINGS | PEOPLE | J0BS |
|------|-----------|--------|------|
|      |           |        |      |

|          |                       |             | LAND                   |                             |                                               |                       |                     |            | BU        | IILDINGS |                |                  |              | PEOPLE             |                |                                            | JOE                 | 3S                                                                                          |
|----------|-----------------------|-------------|------------------------|-----------------------------|-----------------------------------------------|-----------------------|---------------------|------------|-----------|----------|----------------|------------------|--------------|--------------------|----------------|--------------------------------------------|---------------------|---------------------------------------------------------------------------------------------|
| Map Area | Area Existing (       |             | Zoning Heritage Status | Development<br>Applications | Address                                       |                       | ential Mult<br># of |            | GFA       |          | Office<br># of | GFA GFA          | Type of Unit | Number<br>of Units | Estimated 2011 | Company Name                               | Employment<br>Range | Sector                                                                                      |
| ID (IIa) |                       | Designation |                        | Applications                |                                               | Building Address      |                     | ys (sq. m. | ) (sq. ft |          |                | sq. m.) (sq. ft. |              | OI OIIIIS          | Population     |                                            | nanye               |                                                                                             |
| 1 2.37   | 5.86 RES4 H           | HD          | H-RA5-39               | M OPA/8/89                  | 4199 DIXIE RD                                 | 1315 Bough Beeches B  | lvd 20              | 26606      | 28638     | 7        |                |                  | Apartment    | 270                | 653            |                                            |                     |                                                                                             |
| 2 1.47   | 3.64 RES4, H          | HD          | RA5-19                 |                             | 1315 BOUGH BEECHES BLVD<br>1359 RATHBURN RD E | 1359 Rathburn Rd E    | 20                  | 17980      | 19354     | 0        |                |                  | Townhouse    | 31                 | 87             |                                            |                     |                                                                                             |
| 2 1.47   | RES3                  | IID         | IIA3-13                |                             | 1355 RATHBURN RD E                            | 1341-1355 Rathburn Ro |                     |            |           |          |                |                  | Apartment    | 229                | 543            |                                            |                     |                                                                                             |
|          |                       |             |                        |                             | 1349 RATHBURN RD E                            |                       |                     |            |           |          |                |                  |              |                    |                |                                            |                     |                                                                                             |
|          |                       |             |                        |                             | 1347 RATHBURN RD E                            |                       |                     |            |           |          |                |                  |              |                    |                |                                            |                     |                                                                                             |
|          |                       |             |                        |                             | 1345 RATHBURN RD E                            |                       |                     |            |           |          |                |                  |              |                    |                |                                            |                     |                                                                                             |
|          |                       |             |                        |                             | 1343 RATHBURN RD E<br>1341 RATHBURN RD E      |                       |                     |            |           |          |                |                  |              |                    |                |                                            |                     |                                                                                             |
| 3 1.48   | 3.67 RES4 H           | HD          | RA4-5                  |                             | 1360 RATHBURN RD E                            | 1360 Rathburn Rd E    | 18                  | 17331      | 18655     | 1        |                |                  | Apartment    | 176                | 417            |                                            |                     |                                                                                             |
| 4 0.88   | 2.18 RET1 (           | CC          | C1-23                  | SP/9/194                    | 4130 DIXIE RD                                 |                       |                     |            |           |          |                |                  |              |                    |                | Cora's                                     | 20-49               | Accommodation and Food Services                                                             |
|          |                       |             |                        |                             | 4120 DIXIE RD                                 |                       |                     |            |           |          |                |                  |              |                    |                | Cash Shop                                  | 1-4                 | Finance and Insurance                                                                       |
|          |                       |             |                        |                             | 4100 DIXIE RD                                 |                       |                     |            |           |          |                |                  |              |                    |                | Fantastic Hair Cut Design<br>Queen Nails   | 1-4<br>1-4          | Other Services (except Public Administration) Other Services (except Public Administration) |
|          |                       |             |                        |                             |                                               |                       |                     |            |           |          |                |                  |              |                    |                | Lezzet Shawarma Falafel House              | 1-4                 | Accommodation and Food Services                                                             |
|          |                       |             |                        |                             |                                               |                       |                     |            |           |          |                |                  |              |                    |                | Pizza Pizza                                | 5-9                 | Accommodation and Food Services                                                             |
|          |                       |             |                        |                             |                                               |                       |                     |            |           |          |                |                  |              |                    |                | Curves                                     | 1-4                 | Arts, Entertainment and Recreation                                                          |
|          |                       |             |                        |                             |                                               |                       |                     |            |           |          |                |                  |              |                    |                | Rockwest H20 Water Filtration              | NA                  | Manufacturing                                                                               |
|          |                       |             |                        |                             |                                               |                       |                     |            |           |          |                |                  |              |                    |                | La Sotterranea                             | NA<br>1.4           | Accommodation and Food Services                                                             |
|          |                       |             |                        |                             |                                               |                       |                     |            |           |          |                |                  |              |                    |                | Dixie Grocers 7 & 7 Convenience            | 1-4<br>1-4          | Retail Trade<br>Retail Trade                                                                |
|          |                       |             |                        |                             |                                               |                       |                     |            |           |          |                |                  |              |                    |                | Tim Hortons                                | 10-19               | Accommodation and Food Services                                                             |
|          |                       |             |                        |                             |                                               |                       |                     |            |           |          |                |                  |              |                    |                | Orbis Vacations and Travel Ltd             | 1-4                 | Administrative and Support, Waste Management                                                |
|          |                       |             |                        |                             |                                               |                       |                     |            |           |          |                |                  |              |                    |                | Dixie Medical Centre - Dr. Tadros          | 1-4                 | and Remediation Services<br>Health Care and Social Assistance                               |
|          |                       |             |                        |                             |                                               |                       |                     |            |           |          |                |                  |              |                    |                | Cellphone and Repair                       | 1-4                 | Information and Cultural Industries                                                         |
|          |                       |             |                        |                             |                                               |                       |                     |            |           |          |                |                  |              |                    |                | Dental Office-Dr. Michael Lau & Dr. Johnny | 1-4                 | Health Care and Social Assistance                                                           |
|          |                       |             |                        |                             |                                               |                       |                     |            |           |          |                |                  |              |                    |                | Yu<br>Karachi Kitchen                      | 1-4                 | Accommodation and Food Services                                                             |
|          |                       |             |                        |                             |                                               |                       |                     |            |           |          |                |                  |              |                    |                | CleanMaster Cleaners                       | 1-4                 | Other Services (except Public Administration)                                               |
|          |                       |             |                        |                             |                                               |                       |                     |            |           |          |                |                  |              |                    |                | 2-4-1 Pizza                                | 1-4                 | Accommodation and Food Services                                                             |
|          |                       |             |                        |                             |                                               |                       |                     |            |           |          |                |                  |              |                    |                | Dixie Pharmacy                             | 1-4                 | Retail Trade                                                                                |
| 5 9.86   | 24.37 RET2, N<br>RET1 | MVC, MU     | C5-3, C3-<br>56        | SPR/0/346                   | 4141 DIXIE RD<br>4141 BURNHAMTHORPE RD E      |                       |                     |            |           |          |                |                  |              |                    |                | Ginsengg Inc. (Chinese Herbs)              | 1-4<br>1-4          | Health Care and Social Assistance<br>Retail Trade                                           |
|          | neii                  |             | 30                     |                             | 4141 BUNNHAWITHUNFE ND E                      |                       |                     |            |           |          |                |                  |              |                    |                | J P P Clothing<br>Shoppers Drug Mart       | 50-99               | Retail Trade                                                                                |
|          |                       |             |                        |                             | 4035 DIXIE RD                                 |                       |                     |            |           |          |                |                  |              |                    |                | Long Distance Phone Cards                  | 1-4                 | Retail Trade                                                                                |
|          |                       |             |                        |                             | 4011 DIXIE RD                                 |                       |                     |            |           |          |                |                  |              |                    |                | ReMax                                      | 1-4                 | Real Estate and Rental and Leasing                                                          |
|          |                       |             |                        |                             |                                               |                       |                     |            |           |          |                |                  |              |                    |                | For You                                    | 1-4                 | Retail Trade                                                                                |
|          |                       |             |                        |                             |                                               |                       |                     |            |           |          |                |                  |              |                    |                | Starwalk International Buffet              | 20-49<br>20-49      | Accommodation and Food Services Accommodation and Food Services                             |
|          |                       |             |                        |                             |                                               |                       |                     |            |           |          |                |                  |              |                    |                | Burger King<br>Chuck E Cheese's            | 20-49               | Accommodation and Food Services                                                             |
|          |                       |             |                        |                             |                                               |                       |                     |            |           |          |                |                  |              |                    |                | Fifth Avenue Interiors-Benjamin Moore      | 1-4                 | Retail Trade                                                                                |
|          |                       |             |                        |                             |                                               |                       |                     |            |           |          |                |                  |              |                    |                | Brown's Leather Goods                      | 1-4                 | Retail Trade                                                                                |
|          |                       |             |                        |                             |                                               |                       |                     |            |           |          |                |                  |              |                    |                | Dr. Gernon Sebastian - Optometrist         | 1-4                 | Health Care and Social Assistance                                                           |
|          |                       |             |                        |                             |                                               |                       |                     |            |           |          |                |                  |              |                    |                | Award Cleaners Dew Gifts                   | 1-4<br>1-4          | Other Services (except Public Administration) Retail Trade                                  |
|          |                       |             |                        |                             |                                               |                       |                     |            |           |          |                |                  |              |                    |                | Manhattan Furniture Ltd.                   | 1-4                 | Wholesale Trade                                                                             |
|          |                       |             |                        |                             |                                               |                       |                     |            |           |          |                |                  |              |                    |                | Food Basics                                | 50-99               | Retail Trade                                                                                |
|          |                       |             |                        |                             |                                               |                       |                     |            |           |          |                |                  |              |                    |                | Vacant                                     | NA                  | No description on record                                                                    |
|          |                       |             |                        |                             |                                               |                       |                     |            |           |          |                |                  |              |                    |                | Mona's Fashion                             | 1-4                 | Retail Trade                                                                                |
|          |                       |             |                        |                             |                                               |                       |                     |            |           |          |                |                  |              |                    |                | CIBC<br>Vacant                             | 20-49<br>NA         | Finance and Insurance No description on record                                              |
|          |                       |             |                        |                             |                                               |                       |                     |            |           |          |                |                  |              |                    |                | Vacant                                     | NA                  | No description on record                                                                    |
|          |                       |             |                        |                             |                                               |                       |                     |            |           |          |                |                  |              |                    |                | Dapper Man, The                            | 1-4                 | Retail Trade                                                                                |
|          |                       |             |                        |                             |                                               |                       |                     |            |           |          |                |                  |              |                    |                | Kumon                                      | 1-4                 | Educational Services                                                                        |
|          |                       |             |                        |                             |                                               |                       |                     |            |           |          |                |                  |              |                    |                | TAC Physiotherapy                          | 1-4                 | Health Care and Social Assistance                                                           |
|          |                       |             |                        |                             |                                               |                       |                     |            |           |          |                |                  |              |                    |                | The Source By Circuit City Premier Fitness | 1-4<br>1-4          | Retail Trade  Arts, Entertainment and Recreation                                            |
|          |                       |             |                        |                             |                                               |                       |                     |            |           |          |                |                  |              |                    |                | Hair Masters                               | 1-4                 | Other Services (except Public Administration)                                               |
|          |                       |             |                        |                             |                                               |                       |                     |            |           |          |                |                  |              |                    |                | Hall Masters                               | 1-4                 | other services (except Public Administration)                                               |