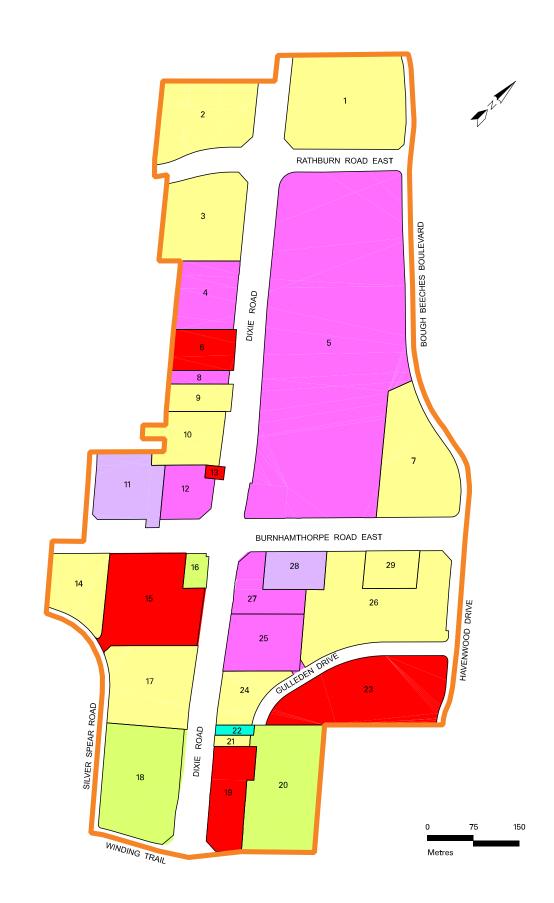

# **Rathwood-Applewood Community Node**

# **History**

The Rathwood-Applewood Node mainly consisted of agriculture uses until the village of Dixie was established after the mid-1800's. The village, located around Dixie Road and Burnhamthorpe Road East, was a gathering place and service centre to the area's farms and many orchards. It wasn't until the Official Plan of the Township of Toronto Planning Area, in 1953, that the area was designated for other uses such as residential, open space and commercial uses. It was over the next 20 years that the Node and surrounding community began to grow and additional residential, commercial and community uses began to fill the area and make it what it is today.

# **Present Day**

The Rathwood-Applewood Community Node is located within the Rathwood and Applewood neighbourhoods and is focused around the Rockwood Mall. The node is a stable area that contains a concentration of commercial uses within a shopping centre, surrounded by a mix of apartments, townhouse dwellings, community infrastructure, such as the

Burnhamthorpe Branch Library, and open space uses, such as the Burnhamthorpe Cemetery. Some portions of the Node, may be suitable for residential intensification and redevelopment. The node's residential development currently consists of predominantly apartment dwellings and a mix of dwelling types should be considered in the future.

In the City Council adopted Mississauga Official Plan (September 2010), (<a href="http://www.mississauga.ca/portal/residents/draftmississaugaofficialplan">http://www.mississauga.ca/portal/residents/draftmississaugaofficialplan</a>) Rathwood-Applewood is identified as a Community Node, part of a new urban structure, which focuses growth to areas with existing and proposed service and infrastructure capacity particularly transit and community infrastructure. The goal for this node is to provide a greater focus on transit-oriented development, which would contribute to a more mixed-use environment.

# 12-4

- Residential
- Mixed Residential / Retail
- Retail / Commercial
- Office
- Vacar
- Industrial
- Transportation Right-of-Way / Walkway
- Public / Institutional / Other
- Open Space
- Parking / Other
- Others