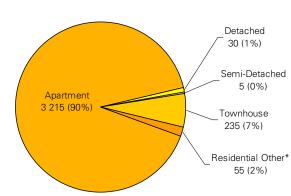

### **Residential Units**

<sup>\*</sup>Residential Other includes institutional units and population Residential Population does not include census net undercoverage

| Sector                                                                | Non-Vacant Business Sites<br>Percentage | Employees<br>Percentage |
|-----------------------------------------------------------------------|-----------------------------------------|-------------------------|
| Accommodation and Food Services                                       | 12%                                     | 23%                     |
| Administrative and Support, Waste Management and Remediation Services | 2%                                      | 11%                     |
| Agriculture, Forestry, Fishing and Hunting                            | 0%                                      | 0%                      |
| Arts, Entertainment and Recreation                                    | 4%                                      | 3%                      |
| Construction                                                          | 1%                                      | 2%                      |
| Educational Services                                                  | 6%                                      | 6%                      |
| Finance and Insurance                                                 | 4%                                      | 3%                      |
| Health Care and Social Assistance                                     | 11%                                     | 9%                      |
| Information and Cultural Industries                                   | 0%                                      | 0%                      |
| Management of Companies and Enterprises                               | 0%                                      | 0%                      |
| Manufacturing                                                         | 2%                                      | 1%                      |
| Mining, Quarrying, and Oil and Gas Extraction                         | 0%                                      | 0%                      |
| Other Services (except Public Administration)                         | 14%                                     | 6%                      |
| Professional, Scientific and Technical Services                       | 12%                                     | 8%                      |
| Public Administration                                                 | 0%                                      | 0%                      |
| Real Estate and Rental and Leasing                                    | 3%                                      | 5%                      |
| Retail Trade                                                          | 17%                                     | 9%                      |
| Transportation and Warehousing                                        | 1%                                      | 7%                      |
| Utilities                                                             | 0%                                      | 0%                      |
| Wholesale Trade                                                       | 4%                                      | 2%                      |
| Unknown                                                               | 6%<br>tal 100%                          | 5%                      |