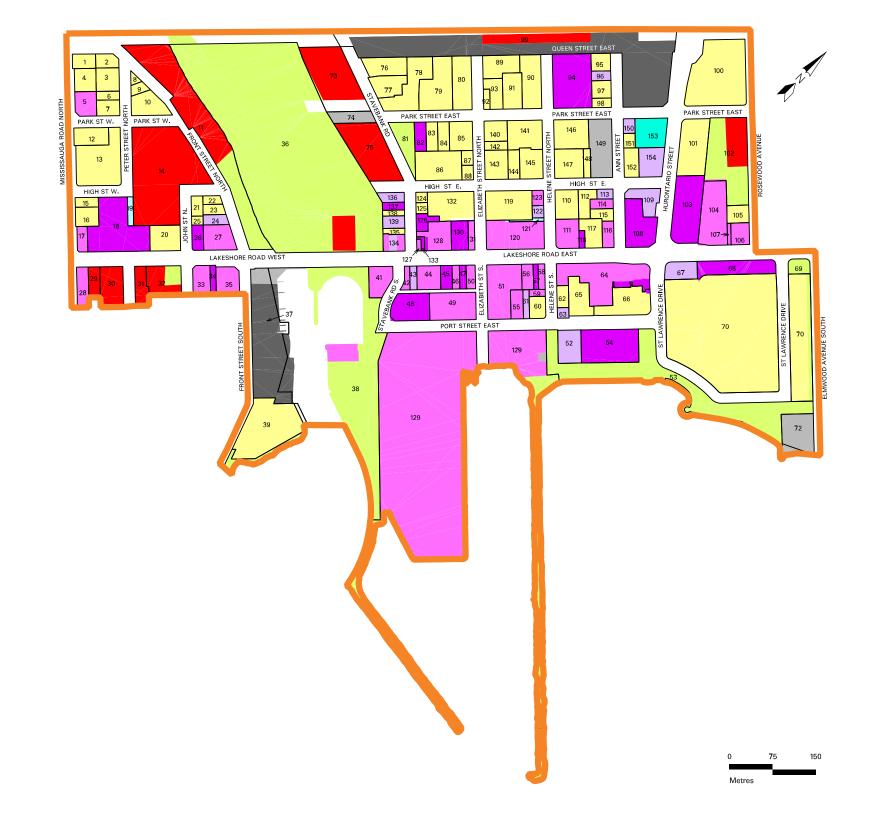

LAND BUILDINGS PEOPLE JOBS

|                                      | LAND                                 |              |                                      |                                           |                   | ВО                       | ILDINGS          |                         |                        |                           | EUPLE    |                    |                                                       | JUB        | <b>.</b>                                                                          |
|--------------------------------------|--------------------------------------|--------------|--------------------------------------|-------------------------------------------|-------------------|--------------------------|------------------|-------------------------|------------------------|---------------------------|----------|--------------------|-------------------------------------------------------|------------|-----------------------------------------------------------------------------------|
| Map Area Area Existing OP            | 7 . U.S. A.                          | Development  |                                      | Resider                                   | ntial Multiple Un | nit                      | Office           |                         |                        | - m                       | Number   | Estimated          |                                                       | Employment |                                                                                   |
| ID (ha) (acres) Land Use Designation | Zoning Heritage Status               | Applications | Address                              | Building Address                          |                   | GFA GFA<br>q. m.) (sq. f | Pearly Durilling | # of GI<br>Storeys (sq. | A GFA                  | Type of Unit              | of Units | 2011<br>Population | Company Name                                          | Range      | Sector                                                                            |
| 0.10 0.25 RES1 HD                    | RA1-36 Listed - 69 MISSISSAUGA RD N  |              | 69 MISSISSAUGA RD N                  |                                           | Otoroyo (or       | q. III./ (5q. II         | -1               | Otorojo (oq.            | iii./ ( <b>04</b> .1c/ | Detached                  | 1        | -                  |                                                       |            |                                                                                   |
|                                      | Listed - 71 MISSISSAUGA RD N         |              | 71 MISSISSAUGA RD N                  | ı                                         |                   |                          |                  |                         |                        | Detached                  | 1        | -                  |                                                       |            |                                                                                   |
| 0.09 0.23 RES4 HD                    | RA1-36                               |              | 52 PETER ST N                        | 50, 52 Peter St N                         | 2                 | 403 4336                 | i                |                         |                        | Apartment                 | 6        | 11                 |                                                       |            |                                                                                   |
|                                      |                                      |              | 50 PETER ST N                        |                                           |                   |                          |                  |                         |                        |                           |          |                    |                                                       |            |                                                                                   |
| 0.16 0.40 RES1 HD                    | RA1-36                               |              | 46 PETER ST N                        |                                           |                   |                          |                  |                         |                        | Detached                  | 1        | -                  |                                                       |            |                                                                                   |
|                                      |                                      |              | 44 PETER ST N<br>42 PETER ST N       |                                           |                   |                          |                  |                         |                        | Detached<br>Detached      | 1        | -                  |                                                       |            |                                                                                   |
| 0.15 0.37 RES5 HD                    | RA1-36 Listed - 61 MISSISSAUGA RD N  |              | 63 MISSISSAUGA RD N                  | 63 Mississauga Rd N                       | 2 :               | 224 2412                 |                  |                         |                        | Apartment                 | 3        | -                  |                                                       |            |                                                                                   |
|                                      | Listed - 63 MISSISSAUGA RD N         |              | 65 MISSISSAUGA RD N                  | 61 Mississauga Rd N                       | 2                 | 224 2412                 | :                |                         |                        | Apartment                 | 3        | -                  |                                                       |            |                                                                                   |
|                                      | Listed - 65 MISSISSAUGA RD N         |              | 61 MISSISSAUGA RD N                  | 65 Mississauga Rd N                       | 2                 | 224 2412                 | :                |                         |                        | Apartment                 | 3        | -                  |                                                       |            |                                                                                   |
| 0.16 0.38 RET1 CC                    | C1 Listed - 49 MISSISSAUGA RD N      |              | 49 MISSISSAUGA RD N                  | 1                                         |                   |                          |                  |                         |                        |                           |          |                    | Not Just Steaks                                       | 1-4        | Retail Trade                                                                      |
|                                      |                                      |              |                                      |                                           |                   |                          |                  |                         |                        |                           |          |                    | Vittorio L'Image Rachel                               | 5-9        | Other Services (except Public Administration                                      |
|                                      |                                      |              |                                      |                                           |                   |                          |                  |                         |                        |                           |          |                    | Eva's Bridal Couture                                  | 1-4        | Retail Trade                                                                      |
|                                      |                                      |              |                                      |                                           |                   |                          |                  |                         |                        |                           |          |                    | Briarwood Cleaners<br>Health First Chiropractic Group | 1-4<br>1-4 | Other Services (except Public Administration<br>Health Care and Social Assistance |
| 0.06 0.15 RES5 HD                    | RA1-36                               |              | 40 PETER ST N                        | 40 Peter St N                             | 2                 |                          |                  |                         |                        | Apartment                 | 6        | 11                 | nearth riist Gillopractic Group                       | 1-4        | nealth care and social Assistance                                                 |
| 0.11 0.27 RES1 HD                    | RA1-36                               |              | 36 PETER ST N                        |                                           |                   |                          |                  |                         |                        | Detached                  | 1        | -                  |                                                       |            |                                                                                   |
|                                      |                                      |              | 34 PETER ST N                        |                                           |                   |                          |                  |                         |                        | Detached                  | 1        | -                  |                                                       |            |                                                                                   |
| 0.03 0.06 RES1 HD                    | RA1-36                               |              | 46 FRONT ST N                        |                                           |                   |                          |                  |                         |                        | Detached                  | 1        | -                  |                                                       |            |                                                                                   |
| 0.05 0.12 RES5 HD                    | RA1-36                               |              | 44 FRONT ST N<br>41 PETER ST N       | 44 Front St N                             | 2                 |                          |                  |                         |                        | Apartment                 | 3        | -                  |                                                       |            |                                                                                   |
| 0.22 0.55 RES1, HD                   | RA1-36                               |              | 40 PARK ST W                         |                                           |                   |                          |                  |                         |                        | Detached                  | 1        | _                  |                                                       |            |                                                                                   |
| RES2                                 |                                      |              | 50 PARK ST W                         |                                           |                   |                          |                  |                         |                        | Detached                  | 1        | -                  |                                                       |            |                                                                                   |
|                                      |                                      |              | 48 PARK ST W                         |                                           |                   |                          |                  |                         |                        | Semi-Detached             | 1        | -                  |                                                       |            |                                                                                   |
|                                      |                                      |              | 46 PARK ST W                         |                                           |                   |                          |                  |                         |                        | Semi-Detached             | 1        | -                  |                                                       |            |                                                                                   |
|                                      |                                      |              | 44 PARK ST W                         |                                           |                   |                          |                  |                         |                        | Detached                  | 1        | -                  |                                                       |            |                                                                                   |
|                                      |                                      |              | 42 FRONT ST N<br>36 FRONT ST N       |                                           |                   |                          |                  |                         |                        | Semi-Detached<br>Detached | 1        | -                  |                                                       |            |                                                                                   |
|                                      |                                      |              | 34 FRONT ST N                        |                                           |                   |                          |                  |                         |                        | Semi-Detached             | 1        | -                  |                                                       |            |                                                                                   |
| 1 1.57 3.87 OS, CC POS, OS, G        | OS2, G1, Listed - 25 FRONT ST N      |              | 31 FRONT ST N                        |                                           |                   |                          |                  |                         |                        | Com Botasiida             | •        |                    | The Don Rowing Club                                   | NA         | Arts, Entertainment and Recreation                                                |
|                                      | OS2-8 Listed - 35 FRONT ST N         |              | 35 FRONT ST N                        |                                           |                   |                          |                  |                         |                        |                           |          |                    | The Royal Canadian Legion                             | 5-9        | Other Services (except Public Administration                                      |
|                                      |                                      |              | 33 FRONT ST N                        |                                           |                   |                          |                  |                         |                        |                           |          |                    | Mississauga Canoe Club                                | NA         | Other Services (except Public Administration                                      |
|                                      |                                      |              | 25 FRONT ST N                        |                                           |                   |                          |                  |                         |                        |                           |          |                    |                                                       |            |                                                                                   |
| 2 0.18 0.45 RES1 HD                  | RA1-36 Listed - 41 MISSISSAUGA RD N  |              | 57 PARK ST W<br>59 PARK ST W         |                                           |                   |                          |                  |                         |                        | Detached<br>Detached      | 1        | -                  |                                                       |            |                                                                                   |
|                                      |                                      |              | 43 MISSISSAUGA RD N                  |                                           |                   |                          |                  |                         |                        | Detached                  | 1        | _                  |                                                       |            |                                                                                   |
|                                      |                                      |              | 41 MISSISSAUGA RD N                  |                                           |                   |                          |                  |                         |                        | Detached                  | 1        | -                  |                                                       |            |                                                                                   |
| 3 0.60 1.49 RES1, HD                 | RA1-36, Listed - 29 MISSISSAUGA RD N |              | 52 HIGH ST W                         | 29 Mississauga Rd N                       | 4 5               | 5794 6236                | 9                |                         |                        | Institutional             | 55       | 55                 | Mississauga Long Term Care Facility                   | 50-99      | Health Care and Social Assistance                                                 |
| RES5                                 | RA1-6 Listed - 32 PETER ST N         |              | 32 PETER ST N                        | 26, 32 Peter St N                         | 2 1               | 1072 1154                | ם ו              |                         |                        | Apartment                 | 87       | 155                |                                                       |            |                                                                                   |
|                                      |                                      |              | 29 MISSISSAUGA RD N<br>26 PETER ST N |                                           |                   |                          |                  |                         |                        |                           |          |                    |                                                       |            |                                                                                   |
|                                      |                                      |              | 24 PETER ST N                        |                                           |                   |                          |                  |                         |                        |                           |          |                    |                                                       |            |                                                                                   |
| 1.69 4.18 SCH MD                     | RM4-57                               |              | 30 JOHN ST N                         |                                           |                   |                          |                  |                         |                        |                           |          |                    | Riverside Public School                               | 20-49      | Educational Services                                                              |
| 0.07 0.17 RES4 HD                    | RA1-26 Listed - 17 MISSISSAUGA RD N  |              | 17 MISSISSAUGA RD N                  | 17 Mississauga Rd N                       | 2                 |                          |                  |                         |                        | Apartment                 | 6        | 11                 |                                                       |            |                                                                                   |
| 0.13 0.33 RES5 HD                    | RA1-35 Listed - 9 MISSISSAUGA RD N   |              | 9 MISSISSAUGA RD N                   |                                           |                   | 248 2673                 |                  |                         |                        | Apartment                 | 3        | -                  |                                                       |            |                                                                                   |
|                                      | Listed - 15 MISSISSAUGA RD N         |              | 15 MISSISSAUGA RD N                  | _                                         |                   | 248 2673                 |                  |                         |                        | Apartment                 | 3        | -                  |                                                       |            |                                                                                   |
|                                      | Listed - 13 MISSISSAUGA RD N         |              | 13 MISSISSAUGA RD N                  | 9 Mississauga Rd N<br>11 Mississauga Rd N |                   | 188 2024<br>188 2024     |                  |                         |                        | Apartment<br>Apartment    | 2        | -                  |                                                       |            |                                                                                   |
| 0.08 0.19 RET1 MU                    | C4 Listed - 170 LAKESHORE RD W       |              | 170 LAKESHORE RD W                   | i i iviississduyd nu N                    |                   | 100 2022                 |                  |                         |                        | Арагипени                 |          | -                  | Kim's Gym                                             | NA         | Arts, Entertainment and Recreation                                                |
| 3 0.73 1.81 MIX1 HD, MU              | RA1-39,                              |              | 150 LAKESHORE RD W                   | 150 Lakeshore Rd W                        | 19 2              | 0574 22145               | 3                |                         |                        | Apartment                 | 258      | 460                | Dr. Emeric Bacsu Dentistry Professional               | 5-9        | Health Care and Social Assistance                                                 |
|                                      | C4-2                                 |              |                                      |                                           |                   |                          |                  |                         |                        |                           |          |                    | Corporation                                           |            |                                                                                   |
|                                      |                                      |              |                                      |                                           |                   |                          |                  |                         |                        |                           |          |                    | R. Geoffrey Newbury                                   | NA<br>1.4  | Professional, Scientific and Technical Service                                    |
|                                      |                                      |              |                                      |                                           |                   |                          |                  |                         |                        |                           |          |                    | Centre Point Signs Inc.<br>Hi-Fashion Coiffure        | 1-4<br>1-4 | Manufacturing Other Services (except Public Administration                        |
|                                      |                                      |              |                                      |                                           |                   |                          |                  |                         |                        |                           |          |                    | Rite-Care Pharmacy                                    | 1-4        | Retail Trade                                                                      |
|                                      |                                      |              |                                      |                                           |                   |                          |                  |                         |                        |                           |          |                    | Lambert Chiropractic Health Centre                    | 1-4        | Health Care and Social Assistance                                                 |
|                                      |                                      |              |                                      |                                           |                   |                          |                  |                         |                        |                           |          |                    | Bigs Milk                                             | 1-4        | Retail Trade                                                                      |
|                                      |                                      |              |                                      | [                                         |                   |                          |                  |                         |                        | 1                         |          |                    | Girasole Mediterranean Cuisine                        | 1-4        | Accommodation and Food Services                                                   |

## **Existing Land Use**

- Residential
- Mixed Residential / Retail
- Retail / Commercial
- Office
- Vacant
- Industrial
- Transportation Right-of-Way / Walkway
- Public / Institutional / Other
- Open Space
- Parking / Other
- Others

## **Land, Buildings, People and Jobs**

LAND BUILDINGS PEOPLE JOBS

| Map Area       | Area Existin | ng NP                    |                                                          | Development   |                      | Residen             | tial Multip | le Unit    |           | Office           |             |                 |              | Number   | Estimated  |                                                      | Employmen           |                                                |
|----------------|--------------|--------------------------|----------------------------------------------------------|---------------|----------------------|---------------------|-------------|------------|-----------|------------------|-------------|-----------------|--------------|----------|------------|------------------------------------------------------|---------------------|------------------------------------------------|
| p Area<br>(ha) |              | ig or<br>Ise Designation | Zoning Heritage Status                                   | Applications  | Address              | Building Address    | # of        | GFA        | GFA       | Building Address | # of G      | FA GFA          | Type of Unit | of Unite | 2011       | Company Name                                         | Employment<br>Range | Sector                                         |
|                |              |                          |                                                          |               |                      | Bullully Address    | Storeys     | s (sq. m.) | (sq. ft.) | Dullully Address | Storeys (sq | . m.) (sq. ft.) |              |          | Population |                                                      |                     |                                                |
| 0.05           | 0.12 Z       | MD                       | RM4-57                                                   |               |                      |                     |             |            |           |                  |             |                 |              |          |            |                                                      |                     |                                                |
| 0.23           | 0.58 RES4    | MU                       | C4-24, C4-                                               |               | 134 LAKESHORE RD W   | 126 Lakeshore Rd W  | 4           | -          | -         |                  |             |                 | Apartment    | 19       | 34         |                                                      |                     |                                                |
|                |              |                          | 23                                                       |               | 126 LAKESHORE RD W   | 134 Lakeshore Rd W  | 4           | -          | -         |                  |             |                 | Apartment    | 16       | 28         |                                                      |                     |                                                |
|                |              |                          |                                                          |               | 8 JOHN ST N          | 8 John St N         | 4           | -          | -         |                  |             |                 | Apartment    | 16       | 28         |                                                      |                     |                                                |
| 0.07           | 0.17 RES4    | MD                       | RM4-63                                                   |               | 15 JOHN ST N         | 15 John St N        | 2           | -          | -         |                  |             |                 | Apartment    | 10       | 18         |                                                      |                     |                                                |
| 2 0.05         | 0.12 RES1    | MD                       | RM4-54                                                   |               | 16 FRONT ST N        |                     |             |            |           |                  |             |                 | Detached     | 1        | -          |                                                      |                     |                                                |
| 3 0.07         | 0.17 RES5    | MD                       | RM4-54                                                   |               | 14 FRONT ST N        | 14 Front St N       | 2           | 231        | 2484      |                  |             |                 | Apartment    | 2        | -          |                                                      |                     |                                                |
| 4 0.07         | 0.18 OFF     | MD                       | RM4-54 Listed - 10 FRONT ST N                            |               | 10 FRONT ST N        |                     |             |            |           | 10 Front St N    | 2 1         | 28 1378         |              |          |            | Wheeler & Associates Law Office                      | 1-4                 | Professional, Scientific and Technical Servic  |
| 0.03           | 0.08 RES1    | MD                       | RM4-54                                                   |               | 9 JOHN ST N          |                     |             |            |           |                  |             |                 | Detached     | 1        | -          |                                                      |                     |                                                |
| 0.09           | 0.22 MIX2    | MU                       | C4-25                                                    |               | 120 LAKESHORE RD W   | 120 Lakeshore Rd W  | 3           | 789        | 8498      |                  |             |                 | Apartment    | 4        | -          | Charles Souse M.P.P Constituency Office              | 1-4                 | Other Services (except Public Administration   |
|                |              |                          |                                                          |               |                      |                     |             |            |           |                  |             |                 |              |          |            | Oasis                                                | 1-4                 | Health Care and Social Assistance              |
|                |              |                          |                                                          |               |                      |                     |             |            |           |                  |             |                 |              |          |            | Laser Genesis                                        | 1-4                 | Health Care and Social Assistance              |
| 0.23           | 0.56 RET1    | MU                       | C4                                                       |               | 114 LAKESHORE RD W   |                     |             |            |           |                  |             |                 |              |          |            | Tanned Bodies                                        | 1-4                 | Other Services (except Public Administration   |
|                |              |                          |                                                          |               | 104 LAKESHORE RD W   |                     |             |            |           |                  |             |                 |              |          |            | 0 Tazzi Hair Salon                                   | 1-4                 | Other Services (except Public Administration   |
|                |              |                          |                                                          |               | 102 LAKESHORE RD W   |                     |             |            |           |                  |             |                 |              |          |            | Old Stable Bar, The                                  | 1-4                 | Accommodation and Food Services                |
|                |              |                          |                                                          |               |                      |                     |             |            |           |                  |             |                 | 1            |          |            | Just Tennis                                          | 1-4                 | Retail Trade                                   |
|                |              |                          |                                                          |               |                      |                     |             |            |           |                  |             |                 | 1            |          |            | Sunset Grill                                         | 5-9                 | Accommodation and Food Services                |
|                |              |                          |                                                          |               |                      |                     |             |            |           |                  |             |                 | 1            |          |            | Running Room, The                                    | 1-4                 | Retail Trade                                   |
|                |              |                          |                                                          |               |                      |                     |             |            |           |                  |             |                 | 1            |          |            | Lakeshore Foot Clinic                                | 1-4                 | Retail Trade                                   |
| 0.14           | 0.35 RET1    | MU                       | C4-35 Designated - 167 LAKESHORE RD V                    | V             | 169 LAKESHORE RD W   |                     |             |            |           |                  |             |                 |              |          |            | Sports Performance Centres                           | 5-9                 | Arts, Entertainment and Recreation             |
|                |              |                          |                                                          |               | 167 LAKESHORE RD W   |                     |             |            |           |                  |             |                 |              |          |            | Natty's Bar & Grill                                  | 1-4                 | Accommodation and Food Services                |
|                |              |                          |                                                          |               |                      |                     |             |            |           |                  |             |                 |              |          |            | Vacant                                               | NA                  | No description on record                       |
| 0.11           | 0.26 CC      | MU                       | C4 Designated - 161 LAKESHORE RD V                       | V             | 161 LAKESHORE RD W   |                     |             |            |           |                  |             |                 |              |          |            | Clarke Memorial Hall Community Centre                | NA                  | Arts, Entertainment and Recreation             |
|                | 0.70 PRA     | MU                       | C4 Designated                                            |               | 157 LAKESHORE RD W   |                     |             |            |           |                  |             |                 |              |          |            | Unknown Occupant                                     | NA                  | No description on record                       |
| 0.20           | 0.70         |                          | o. Booignatou                                            |               | 151 LAKESHORE RD W   |                     |             |            |           |                  |             |                 |              |          |            | Ilmpressions School of Art                           | 1-4                 | Educational Services                           |
|                |              |                          |                                                          |               | 12 PETER ST S        |                     |             |            |           |                  |             |                 |              |          |            | Collegium Musicum: Conservatory of Music             | 1-4                 | Educational Services                           |
|                |              |                          |                                                          |               | 12121211010          |                     |             |            |           |                  |             |                 |              |          |            | First United Church                                  | 1-4                 | Other Services (except Public Administration   |
|                |              |                          |                                                          |               |                      |                     |             |            |           |                  |             |                 |              |          |            | Prince Edward Montessori School                      | 5-9                 | Educational Services                           |
| 0.15           | 0.37 PRA     | MU                       | C4 Designated - 141 LAKESHORE RD V                       | M             | 141 LAKESHORE RD W   |                     |             |            |           |                  |             |                 |              |          |            |                                                      | NA                  |                                                |
| 0.15           | U.37 PNA     | IVIU                     | C4 Designated - 141 LAKESHORE RD V                       | V             | 11 PETER ST S        |                     |             |            |           |                  |             |                 |              |          |            | St. Mary Star of the Sea<br>St. Mary Star of the Sea | 1-4                 | Other Services (except Public Administration   |
| 0.00           | 1.00 00 001  | II DOC MIII              | OCO OA Darinard AA DODT CT W                             |               |                      |                     |             |            |           |                  |             |                 |              |          |            | ·                                                    |                     | Other Services (except Public Administration   |
| 0.66           | 1.63 OS, SCH | H PUS, MU                | OS3, C4, Designated - 44 PORT ST W<br>R15-1              |               | 44 PORT ST W         |                     |             |            |           |                  |             |                 |              |          |            | St. Mary School Fun School                           | 10-19               | Educational Services                           |
| 0.15           | 0.37 RET1    | MU                       | C4 Designated - 7 JOHN ST                                |               | 7 JOHN ST            |                     |             |            |           |                  |             |                 |              |          |            | Euro Flowers                                         | 1-4                 | Retail Trade                                   |
|                |              |                          | -                                                        |               | 121 LAKESHORE RD W   |                     |             |            |           |                  |             |                 |              |          |            | Unknown Occupant                                     | NA                  | No description on record                       |
|                |              |                          |                                                          |               | 119 LAKESHORE RD W   |                     |             |            |           |                  |             |                 |              |          |            | Bambuu Inc                                           | 1-4                 | Other Services (except Public Administration   |
|                |              |                          |                                                          |               | 7 JOHN ST S          |                     |             |            |           |                  |             |                 |              |          |            | Pilates Body Studio                                  | 1-4                 | Arts, Entertainment and Recreation             |
|                |              |                          |                                                          |               | 7 001111 01 0        |                     |             |            |           |                  |             |                 |              |          |            | Nada's Esthetics                                     | 1-4                 | Other Services (except Public Administration   |
|                |              |                          |                                                          |               |                      |                     |             |            |           |                  |             |                 |              |          |            | Blades 4 You                                         | 1-4                 | Retail Trade                                   |
|                |              |                          |                                                          |               |                      |                     |             |            |           |                  |             |                 |              |          |            | The Portrait Boutique                                | 1-4                 | Professional. Scientific and Technical Service |
|                |              |                          |                                                          |               |                      |                     |             |            |           |                  |             |                 |              |          |            | Chelsea Restaurant, The                              | 1-4                 | Accommodation and Food Services                |
| 0.05           | 0.12 MIV2    | MU                       | C4-35 Designated - 113 LAKESHORE RD V                    | V             | 113 LAKESHORE RD W   | 113 Lakeshore Rd W  | 2           |            |           |                  |             |                 | Apartment    | 2        |            |                                                      | 5-9                 | Manufacturing                                  |
|                |              |                          |                                                          |               | 113 LAKESHURE RD W   | 113 Lakeshore Ho VV |             | -          | -         |                  |             |                 | Apartment    | 3        | -          | Options Mississauga Print and Office                 |                     |                                                |
| 0.19           | 0.46 RET1    | MU                       | C4-35 Designated - 111 LAKESHORE RD V                    | V             | 111 TAKESHORE RD M   |                     |             |            |           |                  |             |                 | 1            |          |            | Helen's Fish & Chips                                 | 5-9                 | Accommodation and Food Services                |
|                | 40.00        | 0 00                     | 04 000 11 1 1 00 1 1 2 7 7 7 7 7 7 7 7 7 7 7 7 7 7 7 7 7 |               | 00   41/50::005 00 - |                     |             |            |           |                  |             |                 | 1            |          |            | Starbucks Coffee                                     | 5-9                 | Accommodation and Food Services                |
|                |              |                          | G1, OS2 Listed - 20 LAKESHORE RD E                       |               | 20 LAKESHORE RD E    |                     |             |            |           |                  |             |                 | 1            |          |            | Port Credit Branch Library                           | 5-9                 | Information and Cultural Industries            |
| 1.14           | 2.82 UP, PKG | a G, US                  | H-G1-11, Designated - 21 FRONT ST S                      |               | 105 LAKESHORE RD W   |                     |             |            |           |                  |             |                 | 1            |          |            |                                                      |                     |                                                |
|                |              |                          | H-0S2-9                                                  |               | 21 FRONT ST S        |                     |             |            |           |                  |             |                 | 1            |          |            |                                                      |                     |                                                |
|                |              |                          |                                                          |               | 15 FRONT ST S        |                     |             |            |           |                  |             |                 | 1            |          |            |                                                      |                     |                                                |
|                |              |                          |                                                          |               | 1 FRONT ST S         |                     |             |            |           |                  |             |                 |              |          |            |                                                      |                     |                                                |
| 10.57          | 26.11 OS     | G, OS                    | G1-11, Listed - 14 STAVEBANK RD S                        | · <del></del> | 18 STAVEBANK RD S    |                     |             |            |           |                  |             |                 | 1            |          |            | Credit Village Marina                                | 1-4                 | Arts, Entertainment and Recreation             |
|                |              |                          | OS2-4                                                    |               | 14 STAVEBANK RD S    |                     |             |            |           |                  |             |                 | 1            |          |            | Snug Harbour Seafood Bar & Grill                     | 100-299             | Accommodation and Food Services                |
|                |              |                          |                                                          |               | 12 STAVEBANK RD S    |                     |             |            |           |                  |             |                 | 1            |          |            |                                                      |                     |                                                |
| 0.85           | 2.09 RES4    | HD                       | RA5-25 Designated - 35 FRONT ST S                        |               | 35 FRONT ST S        | 35 Front St S       | 20          | -          | -         |                  |             |                 | Apartment    | 191      | 340        |                                                      |                     |                                                |
| 8.46           | 20.91 OS     | G, OS                    | G1, OS2                                                  |               |                      |                     |             |            |           |                  |             |                 | 1            |          |            |                                                      |                     |                                                |
|                | 0.48 RET1    | MU                       | C4 Listed - 31 LAKESHORE RD E                            |               | 31 LAKESHORE RD E    | 1                   |             |            |           |                  |             |                 | †            |          |            | Port Credit Post Office                              | 100-299             | Transportation and Warehousing                 |
| 0.19           | U.40 NETT    |                          |                                                          |               |                      |                     |             |            |           |                  |             |                 |              |          |            |                                                      |                     |                                                |

- Residential
- Mixed Residential / Retail
- Retail / Commercial
- Office
- Vacant
- Industrial
- Transportation Right-of-Way / Walkway
- Public / Institutional / Other
- Open Space
- Parking / Other
- Others