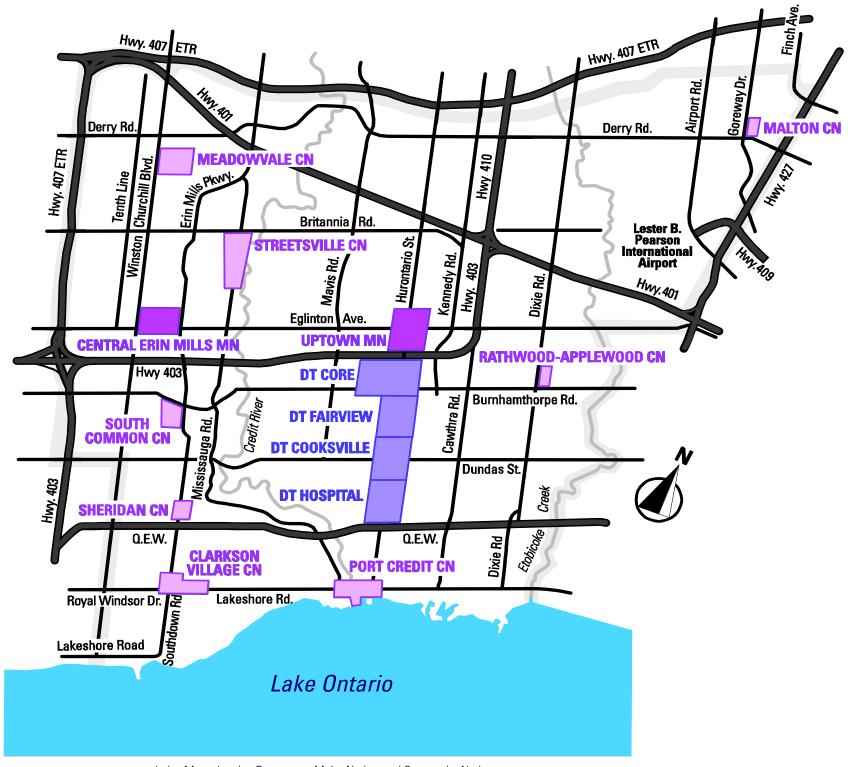

|                         |
| Community Nodes                                                             |                         |
| Clarkson Village<br>Malton<br>Meadowvale                                    | pg 9-1                  |
| Port Credit                                                                 | <del>-</del> -          |
| Sheridan                                                                    | pg 13-                  |
| South Common                                                                |                         |
| Data Definitions, Notes and Sources                                         |                         |
| Photo Credits                                                               | pg 18-                  |

## **Index Map**



Index Map showing Downtown, Major Nodes, and Community Nodes

## **Land Area, People and Employment Comparison**

#### Downtown



#### **Major Nodes**



Legend

#### **Community Nodes**











Sheridan



South Common





Streetsville

Geographic Area

Clarkson Village

Port Credit

Rathwood / Applewood

## Focus on Mississauga 2012

## **Port Credit Community Node**



#### **History**

Port Credit is a well-known, established waterfront community in southern Ontario. The active port and harbour functions, fishing and boating activities, village character and natural beauty make it a desirable place to live, work and visit. Port Credit's history dates back to the 1700's and since that time the community has undergone many changes. Throughout this period, Port Credit has remained