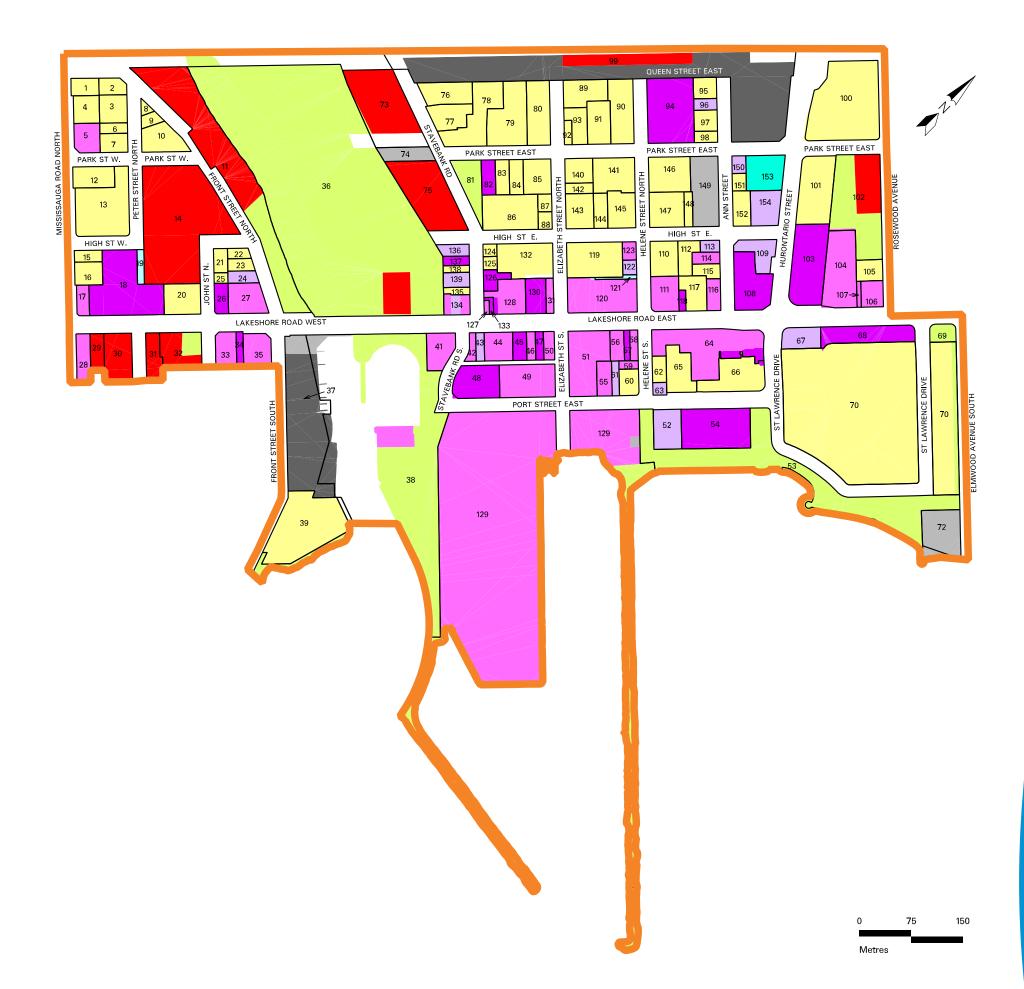

## **Index Map**

Index Map showing Downtown, Major Nodes, and Community Nodes

#### **Community Nodes**

Sheridan

South Common

Streetsville

Geographic Area

Clarkson Village

Port Credit

Rathwood / Applewood

#### **History**

Port Credit is a well-known, established waterfront community in southern Ontario. The active port and harbour functions, fishing and boating activities, village character and natural beauty make it a desirable place to live, work and visit. Port Credit's history dates back to the 1700's and since that time the community has undergone many changes. Throughout this period, Port Credit has remained a functioning village; a notion that is fundamentally important to Port Credit's residents and visitors and to the future of the community.

#### **Present Day**

couraging a healthy population.

The Port Credit Node is comprised of a mix of commercial uses fronting Lakeshore Road West and oriented toward the harbour, many older apartments located close to the GO Transit station, some townhouse units, community uses and open space lands mainly along the Credit River and the waterfront. The node has seen the successful redevelopment of the St. Lawrence Starch brownfield site to apartments, townhouses and live/work units centred on the south side of Lakeshore Road at Hurontario Street.

| Existing Land Use                                                      |                   |                      |                              |
|------------------------------------------------------------------------|-------------------|----------------------|------------------------------|
|                                                                        | ha                | acres                | percentage                   |
| Residential                                                            | 17.1              | 42.2                 | 22%                          |
| Mixed Residential / Retail                                             | 4.4               | 10.8                 | 6%                           |
| Office                                                                 | 1.4               | 3.5                  | 2%                           |
| Public / Institutional / Other                                         | 5.7               | 14.1                 | 7%                           |
| Retail / Commercial                                                    | 11.7              | 28.9                 | 15%                          |
| Industrial                                                             | 0.0               | 0.0                  | 0%                           |
| Open Space                                                             | 14.7              | 36.2                 | 19%                          |
| Transportation Right-of-Way / Walkway                                  | 18.3              | 45.1                 | 23%                          |
| Parking                                                                | 3.6               | 8.9                  | 5%                           |
| Others                                                                 | 1.2               | 2.9                  | 2%                           |
| Vacant                                                                 | 0.3               | 0.7                  | 0%                           |
| Total                                                                  | 78.3*             | 193.4                | 100%                         |
| *Existing land use total area and node area do not match because of wa | ater area include | d in node boundary l | out not in existing land use |

## **Existing Land Use**

- Residential
- Mixed Residential / Retail
- Retail / Commercial
- Office
- Vacant
- Industrial
- Transportation Right-of-Way / Walkway
- Public / Institutional / Other
- Open Space
- Parking / Other
- Others