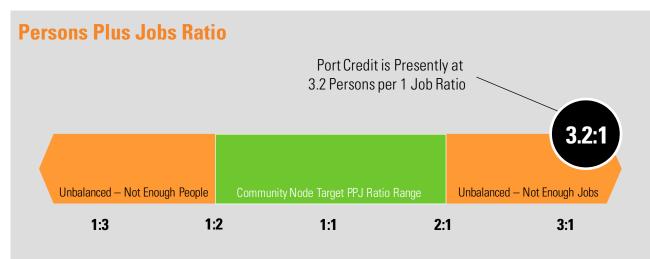

Section 5.3.3.6 states that Community Nodes will achieve an average population to employment ratio between 2:1 to 1:2, measured as an average across the entire area of each node.

#### **Monitoring Summary**

At a current density of 111,9 the Port Credit Community Node falls within the target density range (residents and jobs combined per gross hectare) of 100 to 200.

At a current PPJ of 3.2:1, the Port Credit Community Node does not fall within the target population to employment range of 1:2 to 2:1.