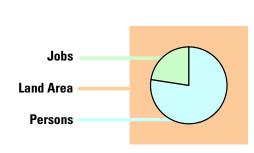

## **Land Area, People and Employment Comparison**

## **Land Area, Housing, Population, Employment**

80.7 Area (ha) (199.3 acres)

Residential Units

Population (inc. census undercount)

**7 17** Employment (inc. home based businesses)

Business Sites (32 vacant business sites)

#### **Density**

Persons and Jobs/ha (45.3/acre)

**85.0** R (3

Residents/ha (34.4/acre)

26.9

Jobs/ha (10.9/acre)

#### **Monitoring Summary**

At a current density of 111,9 the Port Credit Community Node falls within the target density range (residents and jobs combined per gross hectare) of 100 to 200.

At a current PPJ of 3.2:1, the Port Credit Community Node does not fall within the target population to employment range of 1:2 to 2:1.