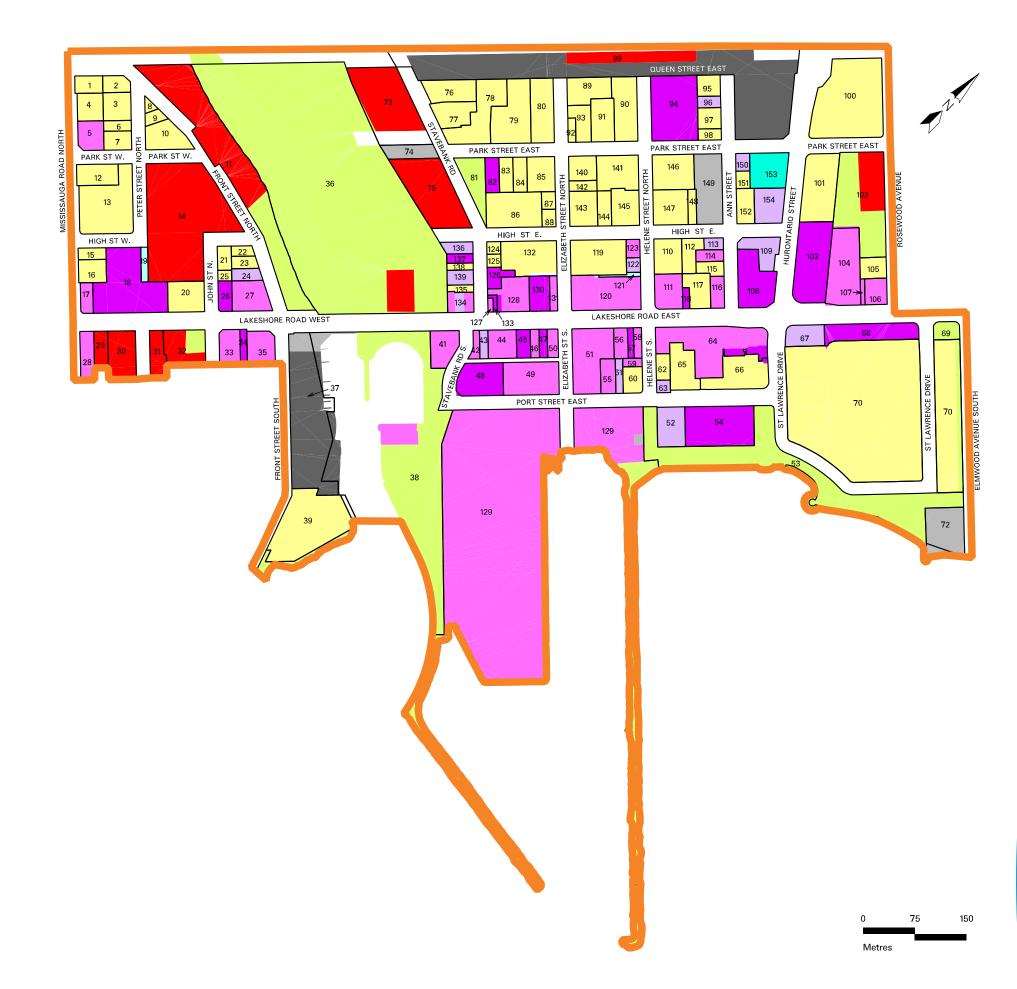

## **Index Map**

Index Map showing Downtown, Major Nodes, and Community Nodes

#### **Community Nodes**

Sheridan

South Common

Streetsville

Geographic Area

Clarkson Village

Port Credit

Rathwood / Applewood

#### **History**

Port Credit is a well-known, established waterfront community in southern Ontario. The active port and harbour functions, fishing and boating activities, village character and natural beauty make it a desirable place to live, work and visit. Port Credit's history dates back to the 1700's and since that time the community has undergone many changes. Throughout this period, Port Credit has remained a functioning village; a notion that is fundamentally important to Port Credit's residents and visitors and to the future of the community.

#### **Present Day**

couraging a healthy population.

The Port Credit Node is comprised of a mix of commercial uses fronting Lakeshore Road West and oriented toward the harbour, many older apartments located close to the GO Transit station, some townhouse units, community uses and open space lands mainly along the Credit River and the waterfront. The node has seen the successful redevelopment of the St. Lawrence Starch brownfield site to apartments, townhouses and live/work units centred on the south side of Lakeshore Road at Hurontario Street.

| Existing Land Use                                                      |                   |                      |                              |
|------------------------------------------------------------------------|-------------------|----------------------|------------------------------|
|                                                                        | ha                | acres                | percentage                   |
| Residential                                                            | 17.1              | 42.2                 | 22%                          |
| Mixed Residential / Retail                                             | 4.4               | 10.8                 | 6%                           |
| Office                                                                 | 1.4               | 3.5                  | 2%                           |
| Public / Institutional / Other                                         | 5.7               | 14.1                 | 7%                           |
| Retail / Commercial                                                    | 11.7              | 28.9                 | 15%                          |
| Industrial                                                             | 0.0               | 0.0                  | 0%                           |
| Open Space                                                             | 14.7              | 36.2                 | 19%                          |
| Transportation Right-of-Way / Walkway                                  | 18.3              | 45.1                 | 23%                          |
| Parking                                                                | 3.6               | 8.9                  | 5%                           |
| Others                                                                 | 1.2               | 2.9                  | 2%                           |
| Vacant                                                                 | 0.3               | 0.7                  | 0%                           |
| Total                                                                  | 78.3*             | 193.4                | 100%                         |
| *Existing land use total area and node area do not match because of wa | ater area include | d in node boundary l | out not in existing land use |

## **Existing Land Use**

- Residential
- Mixed Residential / Retail
- Retail / Commercial
- Office
- Vacant
- Industrial
- Transportation Right-of-Way / Walkway
- Public / Institutional / Other
- Open Space
- Parking / Other
- Others