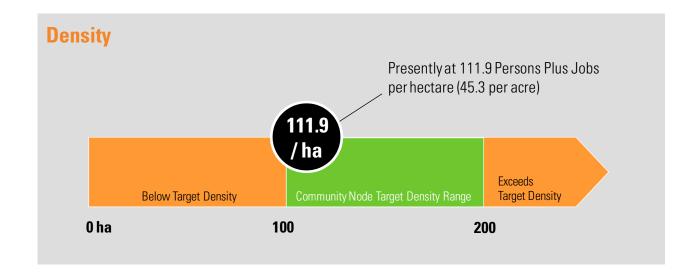

#### **Density**

Persons and Jobs/ha (45.3/acre)

**85.0** R (3

Residents/ha (34.4/acre)

26.9

Jobs/ha (10.9/acre)

Section 5.3.3.4 states that Community Nodes will achieve a gross density of between 100 to 200 residents and jobs combined per hectare.

Density measures the number of residents and jobs combined per gross hectare.

#### **Monitoring Summary**

At a current density of 111,9 the Port Credit Community Node falls within the target density range (residents and jobs combined per gross hectare) of 100 to 200.

At a current PPJ of 3.2:1, the Port Credit Community Node does not fall within the target population to employment range of 1:2 to 2:1.