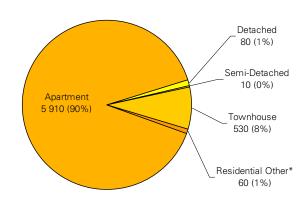

### **Residential Units**

<sup>\*</sup>Residential Other includes institutional units and population Residential Population does not include census net undercoverage

| Sector                                                                | Non-Vacant Business Sites<br>Percentage | Employees<br>Percentage |
|-----------------------------------------------------------------------|-----------------------------------------|-------------------------|
| Accommodation and Food Services                                       | 12%                                     | 23%                     |
| Administrative and Support, Waste Management and Remediation Services | 2%                                      | 11%                     |
| Agriculture, Forestry, Fishing and Hunting                            | 0%                                      | 0%                      |
| Arts, Entertainment and Recreation                                    | 4%                                      | 3%                      |
| Construction                                                          | 1%                                      | 2%                      |
| Educational Services                                                  | 6%                                      | 6%                      |
| Finance and Insurance                                                 | 4%                                      | 3%                      |
| Health Care and Social Assistance                                     | 11%                                     | 9%                      |
| Information and Cultural Industries                                   | 0%                                      | 0%                      |
| Management of Companies and Enterprises                               | 0%                                      | 0%                      |
| Manufacturing                                                         | 2%                                      | 1%                      |
| Mining, Quarrying, and Oil and Gas Extraction                         | 0%                                      | 0%                      |
| Other Services (except Public Administration)                         | 14%                                     | 6%                      |
| Professional, Scientific and Technical Services                       | 12%                                     | 8%                      |
| Public Administration                                                 | 0%                                      | 0%                      |
| Real Estate and Rental and Leasing                                    | 3%                                      | 5%                      |
| Retail Trade                                                          | 17%                                     | 9%                      |
| Transportation and Warehousing                                        | 1%                                      | 7%                      |
| Utilities                                                             | 0%                                      | 0%                      |
| Wholesale Trade                                                       | 4%                                      | 2%                      |
| Unknown                                                               | 6%<br>tal 100%                          | 5%                      |