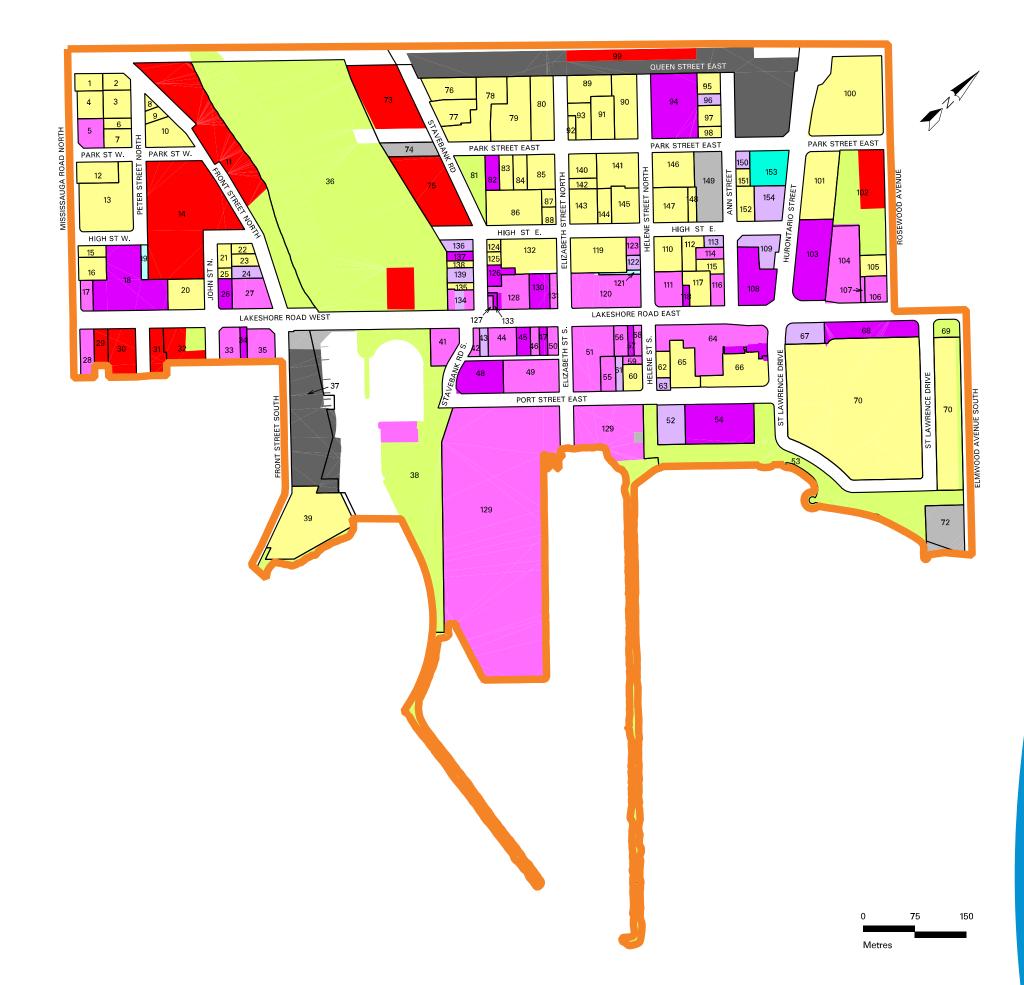

## **Index Map**

Index Map showing Downtown, Major Nodes, and Community Nodes

LAND BUILDINGS PEOPLE JOBS

|                                      | LAND                                 |              |                                      |                                           |                   | ВО                       | ILDINGS          |                         |                        |                           | EUPLE    |                    |                                                       | JUB        | <b>.</b>                                                                          |
|--------------------------------------|--------------------------------------|--------------|--------------------------------------|-------------------------------------------|-------------------|--------------------------|------------------|-------------------------|------------------------|---------------------------|----------|--------------------|-------------------------------------------------------|------------|-----------------------------------------------------------------------------------|
| Map Area Area Existing OP            | 7 . U.S. A.                          | Development  |                                      | Resider                                   | ntial Multiple Un | nit                      | Office           |                         |                        | - m                       | Number   | Estimated          |                                                       | Employment |                                                                                   |
| ID (ha) (acres) Land Use Designation | Zoning Heritage Status               | Applications | Address                              | Building Address                          |                   | GFA GFA<br>q. m.) (sq. f | Pearly Durilling | # of GI<br>Storeys (sq. | A GFA                  | Type of Unit              | of Units | 2011<br>Population | Company Name                                          | Range      | Sector                                                                            |
| 0.10 0.25 RES1 HD                    | RA1-36 Listed - 69 MISSISSAUGA RD N  |              | 69 MISSISSAUGA RD N                  |                                           | Otoroyo (or       | q. III./ (5q. II         | -1               | Otorojo (oq.            | iii./ ( <b>04</b> .1c/ | Detached                  | 1        | -                  |                                                       |            |                                                                                   |
|                                      | Listed - 71 MISSISSAUGA RD N         |              | 71 MISSISSAUGA RD N                  | ı                                         |                   |                          |                  |                         |                        | Detached                  | 1        | -                  |                                                       |            |                                                                                   |
| 0.09 0.23 RES4 HD                    | RA1-36                               |              | 52 PETER ST N                        | 50, 52 Peter St N                         | 2                 | 403 4336                 | i                |                         |                        | Apartment                 | 6        | 11                 |                                                       |            |                                                                                   |
|                                      |                                      |              | 50 PETER ST N                        |                                           |                   |                          |                  |                         |                        |                           |          |                    |                                                       |            |                                                                                   |
| 0.16 0.40 RES1 HD                    | RA1-36                               |              | 46 PETER ST N                        |                                           |                   |                          |                  |                         |                        | Detached                  | 1        | -                  |                                                       |            |                                                                                   |
|                                      |                                      |              | 44 PETER ST N<br>42 PETER ST N       |                                           |                   |                          |                  |                         |                        | Detached<br>Detached      | 1        | -                  |                                                       |            |                                                                                   |
| 0.15 0.37 RES5 HD                    | RA1-36 Listed - 61 MISSISSAUGA RD N  |              | 63 MISSISSAUGA RD N                  | 63 Mississauga Rd N                       | 2 :               | 224 2412                 |                  |                         |                        | Apartment                 | 3        | -                  |                                                       |            |                                                                                   |
|                                      | Listed - 63 MISSISSAUGA RD N         |              | 65 MISSISSAUGA RD N                  | 61 Mississauga Rd N                       | 2                 | 224 2412                 | :                |                         |                        | Apartment                 | 3        | -                  |                                                       |            |                                                                                   |
|                                      | Listed - 65 MISSISSAUGA RD N         |              | 61 MISSISSAUGA RD N                  | 65 Mississauga Rd N                       | 2                 | 224 2412                 | :                |                         |                        | Apartment                 | 3        | -                  |                                                       |            |                                                                                   |
| 0.16 0.38 RET1 CC                    | C1 Listed - 49 MISSISSAUGA RD N      |              | 49 MISSISSAUGA RD N                  | 1                                         |                   |                          |                  |                         |                        |                           |          |                    | Not Just Steaks                                       | 1-4        | Retail Trade                                                                      |
|                                      |                                      |              |                                      |                                           |                   |                          |                  |                         |                        |                           |          |                    | Vittorio L'Image Rachel                               | 5-9        | Other Services (except Public Administration                                      |
|                                      |                                      |              |                                      |                                           |                   |                          |                  |                         |                        |                           |          |                    | Eva's Bridal Couture                                  | 1-4        | Retail Trade                                                                      |
|                                      |                                      |              |                                      |                                           |                   |                          |                  |                         |                        |                           |          |                    | Briarwood Cleaners<br>Health First Chiropractic Group | 1-4<br>1-4 | Other Services (except Public Administration<br>Health Care and Social Assistance |
| 0.06 0.15 RES5 HD                    | RA1-36                               |              | 40 PETER ST N                        | 40 Peter St N                             | 2                 |                          |                  |                         |                        | Apartment                 | 6        | 11                 | nearth riist Gillopractic Group                       | 1-4        | nealth care and social Assistance                                                 |
| 0.11 0.27 RES1 HD                    | RA1-36                               |              | 36 PETER ST N                        |                                           |                   |                          |                  |                         |                        | Detached                  | 1        | -                  |                                                       |            |                                                                                   |
|                                      |                                      |              | 34 PETER ST N                        |                                           |                   |                          |                  |                         |                        | Detached                  | 1        | -                  |                                                       |            |                                                                                   |
| 0.03 0.06 RES1 HD                    | RA1-36                               |              | 46 FRONT ST N                        |                                           |                   |                          |                  |                         |                        | Detached                  | 1        | -                  |                                                       |            |                                                                                   |
| 0.05 0.12 RES5 HD                    | RA1-36                               |              | 44 FRONT ST N<br>41 PETER ST N       | 44 Front St N                             | 2                 |                          |                  |                         |                        | Apartment                 | 3        | -                  |                                                       |            |                                                                                   |
| 0.22 0.55 RES1, HD                   | RA1-36                               |              | 40 PARK ST W                         |                                           |                   |                          |                  |                         |                        | Detached                  | 1        | _                  |                                                       |            |                                                                                   |
| RES2                                 |                                      |              | 50 PARK ST W                         |                                           |                   |                          |                  |                         |                        | Detached                  | 1        | -                  |                                                       |            |                                                                                   |
|                                      |                                      |              | 48 PARK ST W                         |                                           |                   |                          |                  |                         |                        | Semi-Detached             | 1        | -                  |                                                       |            |                                                                                   |
|                                      |                                      |              | 46 PARK ST W                         |                                           |                   |                          |                  |                         |                        | Semi-Detached             | 1        | -                  |                                                       |            |                                                                                   |
|                                      |                                      |              | 44 PARK ST W                         |                                           |                   |                          |                  |                         |                        | Detached                  | 1        | -                  |                                                       |            |                                                                                   |
|                                      |                                      |              | 42 FRONT ST N<br>36 FRONT ST N       |                                           |                   |                          |                  |                         |                        | Semi-Detached<br>Detached | 1        | -                  |                                                       |            |                                                                                   |
|                                      |                                      |              | 34 FRONT ST N                        |                                           |                   |                          |                  |                         |                        | Semi-Detached             | 1        | -                  |                                                       |            |                                                                                   |
| 1 1.57 3.87 OS, CC POS, OS, G        | OS2, G1, Listed - 25 FRONT ST N      |              | 31 FRONT ST N                        |                                           |                   |                          |                  |                         |                        | Com Botasiida             | •        |                    | The Don Rowing Club                                   | NA         | Arts, Entertainment and Recreation                                                |
|                                      | OS2-8 Listed - 35 FRONT ST N         |              | 35 FRONT ST N                        |                                           |                   |                          |                  |                         |                        |                           |          |                    | The Royal Canadian Legion                             | 5-9        | Other Services (except Public Administration                                      |
|                                      |                                      |              | 33 FRONT ST N                        |                                           |                   |                          |                  |                         |                        |                           |          |                    | Mississauga Canoe Club                                | NA         | Other Services (except Public Administration                                      |
|                                      |                                      |              | 25 FRONT ST N                        |                                           |                   |                          |                  |                         |                        |                           |          |                    |                                                       |            |                                                                                   |
| 2 0.18 0.45 RES1 HD                  | RA1-36 Listed - 41 MISSISSAUGA RD N  |              | 57 PARK ST W<br>59 PARK ST W         |                                           |                   |                          |                  |                         |                        | Detached<br>Detached      | 1        | -                  |                                                       |            |                                                                                   |
|                                      |                                      |              | 43 MISSISSAUGA RD N                  |                                           |                   |                          |                  |                         |                        | Detached                  | 1        | _                  |                                                       |            |                                                                                   |
|                                      |                                      |              | 41 MISSISSAUGA RD N                  |                                           |                   |                          |                  |                         |                        | Detached                  | 1        | -                  |                                                       |            |                                                                                   |
| 3 0.60 1.49 RES1, HD                 | RA1-36, Listed - 29 MISSISSAUGA RD N |              | 52 HIGH ST W                         | 29 Mississauga Rd N                       | 4 5               | 5794 6236                | 9                |                         |                        | Institutional             | 55       | 55                 | Mississauga Long Term Care Facility                   | 50-99      | Health Care and Social Assistance                                                 |
| RES5                                 | RA1-6 Listed - 32 PETER ST N         |              | 32 PETER ST N                        | 26, 32 Peter St N                         | 2 1               | 1072 1154                | ם ו              |                         |                        | Apartment                 | 87       | 155                |                                                       |            |                                                                                   |
|                                      |                                      |              | 29 MISSISSAUGA RD N<br>26 PETER ST N |                                           |                   |                          |                  |                         |                        |                           |          |                    |                                                       |            |                                                                                   |
|                                      |                                      |              | 24 PETER ST N                        |                                           |                   |                          |                  |                         |                        |                           |          |                    |                                                       |            |                                                                                   |
| 1.69 4.18 SCH MD                     | RM4-57                               |              | 30 JOHN ST N                         |                                           |                   |                          |                  |                         |                        |                           |          |                    | Riverside Public School                               | 20-49      | Educational Services                                                              |
| 0.07 0.17 RES4 HD                    | RA1-26 Listed - 17 MISSISSAUGA RD N  |              | 17 MISSISSAUGA RD N                  | 17 Mississauga Rd N                       | 2                 |                          |                  |                         |                        | Apartment                 | 6        | 11                 |                                                       |            |                                                                                   |
| 0.13 0.33 RES5 HD                    | RA1-35 Listed - 9 MISSISSAUGA RD N   |              | 9 MISSISSAUGA RD N                   |                                           |                   | 248 2673                 |                  |                         |                        | Apartment                 | 3        | -                  |                                                       |            |                                                                                   |
|                                      | Listed - 15 MISSISSAUGA RD N         |              | 15 MISSISSAUGA RD N                  | _                                         |                   | 248 2673                 |                  |                         |                        | Apartment                 | 3        | -                  |                                                       |            |                                                                                   |
|                                      | Listed - 13 MISSISSAUGA RD N         |              | 13 MISSISSAUGA RD N                  | 9 Mississauga Rd N<br>11 Mississauga Rd N |                   | 188 2024<br>188 2024     |                  |                         |                        | Apartment<br>Apartment    | 2        | -                  |                                                       |            |                                                                                   |
| 0.08 0.19 RET1 MU                    | C4 Listed - 170 LAKESHORE RD W       |              | 170 LAKESHORE RD W                   | i i iviississduyd nu N                    |                   | 100 2022                 |                  |                         |                        | Арагипени                 |          | -                  | Kim's Gym                                             | NA         | Arts, Entertainment and Recreation                                                |
| 3 0.73 1.81 MIX1 HD, MU              | RA1-39,                              |              | 150 LAKESHORE RD W                   | 150 Lakeshore Rd W                        | 19 2              | 0574 22145               | 3                |                         |                        | Apartment                 | 258      | 460                | Dr. Emeric Bacsu Dentistry Professional               | 5-9        | Health Care and Social Assistance                                                 |
|                                      | C4-2                                 |              |                                      |                                           |                   |                          |                  |                         |                        |                           |          |                    | Corporation                                           |            |                                                                                   |
|                                      |                                      |              |                                      |                                           |                   |                          |                  |                         |                        |                           |          |                    | R. Geoffrey Newbury                                   | NA<br>1.4  | Professional, Scientific and Technical Service                                    |
|                                      |                                      |              |                                      |                                           |                   |                          |                  |                         |                        |                           |          |                    | Centre Point Signs Inc.<br>Hi-Fashion Coiffure        | 1-4<br>1-4 | Manufacturing Other Services (except Public Administration                        |
|                                      |                                      |              |                                      |                                           |                   |                          |                  |                         |                        |                           |          |                    | Rite-Care Pharmacy                                    | 1-4        | Retail Trade                                                                      |
|                                      |                                      |              |                                      |                                           |                   |                          |                  |                         |                        |                           |          |                    | Lambert Chiropractic Health Centre                    | 1-4        | Health Care and Social Assistance                                                 |
|                                      |                                      |              |                                      |                                           |                   |                          |                  |                         |                        |                           |          |                    | Bigs Milk                                             | 1-4        | Retail Trade                                                                      |
|                                      |                                      |              |                                      | [                                         |                   |                          |                  |                         |                        | 1                         |          |                    | Girasole Mediterranean Cuisine                        | 1-4        | Accommodation and Food Services                                                   |

## **Land, Buildings, People and Jobs**

LAND BUILDINGS PEOPLE JOBS

| Map Area       | Area Existin | ng NP                    |                                                          | Development   |                      | Residen             | tial Multip | le Unit    |           | Office           |             |                 |              | Number   | Estimated  |                                                      | Employmen           |                                                |
|----------------|--------------|--------------------------|----------------------------------------------------------|---------------|----------------------|---------------------|-------------|------------|-----------|------------------|-------------|-----------------|--------------|----------|------------|------------------------------------------------------|---------------------|------------------------------------------------|
| p Area<br>(ha) |              | ig or<br>Ise Designation | Zoning Heritage Status                                   | Applications  | Address              | Building Address    | # of        | GFA        | GFA       | Building Address | # of G      | FA GFA          | Type of Unit | of Unite | 2011       | Company Name                                         | Employment<br>Range | Sector                                         |
|                |              |                          |                                                          |               |                      | Bullully Address    | Storeys     | s (sq. m.) | (sq. ft.) | Dullully Address | Storeys (sq | . m.) (sq. ft.) |              |          | Population |                                                      |                     |                                                |
| 0.05           | 0.12 Z       | MD                       | RM4-57                                                   |               |                      |                     |             |            |           |                  |             |                 |              |          |            |                                                      |                     |                                                |
| 0.23           | 0.58 RES4    | MU                       | C4-24, C4-                                               |               | 134 LAKESHORE RD W   | 126 Lakeshore Rd W  | 4           | -          | -         |                  |             |                 | Apartment    | 19       | 34         |                                                      |                     |                                                |
|                |              |                          | 23                                                       |               | 126 LAKESHORE RD W   | 134 Lakeshore Rd W  | 4           | -          | -         |                  |             |                 | Apartment    | 16       | 28         |                                                      |                     |                                                |
|                |              |                          |                                                          |               | 8 JOHN ST N          | 8 John St N         | 4           | -          | -         |                  |             |                 | Apartment    | 16       | 28         |                                                      |                     |                                                |
| 0.07           | 0.17 RES4    | MD                       | RM4-63                                                   |               | 15 JOHN ST N         | 15 John St N        | 2           | -          | -         |                  |             |                 | Apartment    | 10       | 18         |                                                      |                     |                                                |
| 2 0.05         | 0.12 RES1    | MD                       | RM4-54                                                   |               | 16 FRONT ST N        |                     |             |            |           |                  |             |                 | Detached     | 1        | -          |                                                      |                     |                                                |
| 3 0.07         | 0.17 RES5    | MD                       | RM4-54                                                   |               | 14 FRONT ST N        | 14 Front St N       | 2           | 231        | 2484      |                  |             |                 | Apartment    | 2        | -          |                                                      |                     |                                                |
| 4 0.07         | 0.18 OFF     | MD                       | RM4-54 Listed - 10 FRONT ST N                            |               | 10 FRONT ST N        |                     |             |            |           | 10 Front St N    | 2 1         | 28 1378         |              |          |            | Wheeler & Associates Law Office                      | 1-4                 | Professional, Scientific and Technical Servic  |
| 0.03           | 0.08 RES1    | MD                       | RM4-54                                                   |               | 9 JOHN ST N          |                     |             |            |           |                  |             |                 | Detached     | 1        | -          |                                                      |                     |                                                |
| 0.09           | 0.22 MIX2    | MU                       | C4-25                                                    |               | 120 LAKESHORE RD W   | 120 Lakeshore Rd W  | 3           | 789        | 8498      |                  |             |                 | Apartment    | 4        | -          | Charles Souse M.P.P Constituency Office              | 1-4                 | Other Services (except Public Administration   |
|                |              |                          |                                                          |               |                      |                     |             |            |           |                  |             |                 |              |          |            | Oasis                                                | 1-4                 | Health Care and Social Assistance              |
|                |              |                          |                                                          |               |                      |                     |             |            |           |                  |             |                 |              |          |            | Laser Genesis                                        | 1-4                 | Health Care and Social Assistance              |
| 0.23           | 0.56 RET1    | MU                       | C4                                                       |               | 114 LAKESHORE RD W   |                     |             |            |           |                  |             |                 |              |          |            | Tanned Bodies                                        | 1-4                 | Other Services (except Public Administration   |
|                |              |                          |                                                          |               | 104 LAKESHORE RD W   |                     |             |            |           |                  |             |                 |              |          |            | 0 Tazzi Hair Salon                                   | 1-4                 | Other Services (except Public Administration   |
|                |              |                          |                                                          |               | 102 LAKESHORE RD W   |                     |             |            |           |                  |             |                 |              |          |            | Old Stable Bar, The                                  | 1-4                 | Accommodation and Food Services                |
|                |              |                          |                                                          |               |                      |                     |             |            |           |                  |             |                 | 1            |          |            | Just Tennis                                          | 1-4                 | Retail Trade                                   |
|                |              |                          |                                                          |               |                      |                     |             |            |           |                  |             |                 | 1            |          |            | Sunset Grill                                         | 5-9                 | Accommodation and Food Services                |
|                |              |                          |                                                          |               |                      |                     |             |            |           |                  |             |                 | 1            |          |            | Running Room, The                                    | 1-4                 | Retail Trade                                   |
|                |              |                          |                                                          |               |                      |                     |             |            |           |                  |             |                 | 1            |          |            | Lakeshore Foot Clinic                                | 1-4                 | Retail Trade                                   |
| 0.14           | 0.35 RET1    | MU                       | C4-35 Designated - 167 LAKESHORE RD V                    | V             | 169 LAKESHORE RD W   |                     |             |            |           |                  |             |                 |              |          |            | Sports Performance Centres                           | 5-9                 | Arts, Entertainment and Recreation             |
|                |              |                          |                                                          |               | 167 LAKESHORE RD W   |                     |             |            |           |                  |             |                 |              |          |            | Natty's Bar & Grill                                  | 1-4                 | Accommodation and Food Services                |
|                |              |                          |                                                          |               |                      |                     |             |            |           |                  |             |                 |              |          |            | Vacant                                               | NA                  | No description on record                       |
| 0.11           | 0.26 CC      | MU                       | C4 Designated - 161 LAKESHORE RD V                       | V             | 161 LAKESHORE RD W   |                     |             |            |           |                  |             |                 |              |          |            | Clarke Memorial Hall Community Centre                | NA                  | Arts, Entertainment and Recreation             |
|                | 0.70 PRA     | MU                       | C4 Designated                                            |               | 157 LAKESHORE RD W   |                     |             |            |           |                  |             |                 |              |          |            | Unknown Occupant                                     | NA                  | No description on record                       |
| 0.20           | 0.70         |                          | o. Booignatou                                            |               | 151 LAKESHORE RD W   |                     |             |            |           |                  |             |                 |              |          |            | Ilmpressions School of Art                           | 1-4                 | Educational Services                           |
|                |              |                          |                                                          |               | 12 PETER ST S        |                     |             |            |           |                  |             |                 |              |          |            | Collegium Musicum: Conservatory of Music             | 1-4                 | Educational Services                           |
|                |              |                          |                                                          |               | 12121211010          |                     |             |            |           |                  |             |                 |              |          |            | First United Church                                  | 1-4                 | Other Services (except Public Administration   |
|                |              |                          |                                                          |               |                      |                     |             |            |           |                  |             |                 |              |          |            | Prince Edward Montessori School                      | 5-9                 | Educational Services                           |
| 0.15           | 0.37 PRA     | MU                       | C4 Designated - 141 LAKESHORE RD V                       | M             | 141 LAKESHORE RD W   |                     |             |            |           |                  |             |                 |              |          |            |                                                      | NA                  |                                                |
| 0.15           | U.37 PNA     | IVIU                     | C4 Designated - 141 LAKESHORE RD V                       | V             | 11 PETER ST S        |                     |             |            |           |                  |             |                 |              |          |            | St. Mary Star of the Sea<br>St. Mary Star of the Sea | 1-4                 | Other Services (except Public Administration   |
| 0.00           | 1.00 00 001  | II DOC MIII              | OCO OA Darinard AA DODT CT W                             |               |                      |                     |             |            |           |                  |             |                 |              |          |            | ·                                                    |                     | Other Services (except Public Administration   |
| 0.66           | 1.63 OS, SCH | H PUS, MU                | OS3, C4, Designated - 44 PORT ST W<br>R15-1              |               | 44 PORT ST W         |                     |             |            |           |                  |             |                 |              |          |            | St. Mary School Fun School                           | 10-19               | Educational Services                           |
| 0.15           | 0.37 RET1    | MU                       | C4 Designated - 7 JOHN ST                                |               | 7 JOHN ST            |                     |             |            |           |                  |             |                 |              |          |            | Euro Flowers                                         | 1-4                 | Retail Trade                                   |
|                |              |                          | -                                                        |               | 121 LAKESHORE RD W   |                     |             |            |           |                  |             |                 |              |          |            | Unknown Occupant                                     | NA                  | No description on record                       |
|                |              |                          |                                                          |               | 119 LAKESHORE RD W   |                     |             |            |           |                  |             |                 |              |          |            | Bambuu Inc                                           | 1-4                 | Other Services (except Public Administration   |
|                |              |                          |                                                          |               | 7 JOHN ST S          |                     |             |            |           |                  |             |                 |              |          |            | Pilates Body Studio                                  | 1-4                 | Arts, Entertainment and Recreation             |
|                |              |                          |                                                          |               | 7 001111 01 0        |                     |             |            |           |                  |             |                 |              |          |            | Nada's Esthetics                                     | 1-4                 | Other Services (except Public Administration   |
|                |              |                          |                                                          |               |                      |                     |             |            |           |                  |             |                 |              |          |            | Blades 4 You                                         | 1-4                 | Retail Trade                                   |
|                |              |                          |                                                          |               |                      |                     |             |            |           |                  |             |                 |              |          |            | The Portrait Boutique                                | 1-4                 | Professional. Scientific and Technical Service |
|                |              |                          |                                                          |               |                      |                     |             |            |           |                  |             |                 |              |          |            | Chelsea Restaurant, The                              | 1-4                 | Accommodation and Food Services                |
| 0.05           | 0.12 MIV2    | MU                       | C4-35 Designated - 113 LAKESHORE RD V                    | V             | 113 LAKESHORE RD W   | 113 Lakeshore Rd W  | 2           |            |           |                  |             |                 | Apartment    | 2        |            |                                                      | 5-9                 | Manufacturing                                  |
|                |              |                          |                                                          |               | 113 LAKESHURE RD W   | 113 Lakeshore Ho VV |             | -          | -         |                  |             |                 | Apartment    | 3        | -          | Options Mississauga Print and Office                 |                     |                                                |
| 0.19           | 0.46 RET1    | MU                       | C4-35 Designated - 111 LAKESHORE RD V                    | V             | 111 TAKESHORE RD M   |                     |             |            |           |                  |             |                 | 1            |          |            | Helen's Fish & Chips                                 | 5-9                 | Accommodation and Food Services                |
|                | 40.00        | 0 00                     | 04 000 11 1 1 00 1 1 2 7 7 7 7 7 7 7 7 7 7 7 7 7 7 7 7 7 |               | 00   41/50::005 00 - |                     |             |            |           |                  |             |                 | 1            |          |            | Starbucks Coffee                                     | 5-9                 | Accommodation and Food Services                |
|                |              |                          | G1, OS2 Listed - 20 LAKESHORE RD E                       |               | 20 LAKESHORE RD E    |                     |             |            |           |                  |             |                 | 1            |          |            | Port Credit Branch Library                           | 5-9                 | Information and Cultural Industries            |
| 1.14           | 2.82 UP, PKG | a G, US                  | H-G1-11, Designated - 21 FRONT ST S                      |               | 105 LAKESHORE RD W   |                     |             |            |           |                  |             |                 | 1            |          |            |                                                      |                     |                                                |
|                |              |                          | H-0S2-9                                                  |               | 21 FRONT ST S        |                     |             |            |           |                  |             |                 | 1            |          |            |                                                      |                     |                                                |
|                |              |                          |                                                          |               | 15 FRONT ST S        |                     |             |            |           |                  |             |                 | 1            |          |            |                                                      |                     |                                                |
|                |              |                          |                                                          |               | 1 FRONT ST S         |                     |             |            |           |                  |             |                 |              |          |            |                                                      |                     |                                                |
| 10.57          | 26.11 OS     | G, OS                    | G1-11, Listed - 14 STAVEBANK RD S                        | · <del></del> | 18 STAVEBANK RD S    |                     |             |            |           |                  |             |                 | 1            |          |            | Credit Village Marina                                | 1-4                 | Arts, Entertainment and Recreation             |
|                |              |                          | OS2-4                                                    |               | 14 STAVEBANK RD S    |                     |             |            |           |                  |             |                 | 1            |          |            | Snug Harbour Seafood Bar & Grill                     | 100-299             | Accommodation and Food Services                |
|                |              |                          |                                                          |               | 12 STAVEBANK RD S    |                     |             |            |           |                  |             |                 | 1            |          |            |                                                      |                     |                                                |
| 0.85           | 2.09 RES4    | HD                       | RA5-25 Designated - 35 FRONT ST S                        |               | 35 FRONT ST S        | 35 Front St S       | 20          | -          | -         |                  |             |                 | Apartment    | 191      | 340        |                                                      |                     |                                                |
| 8.46           | 20.91 OS     | G, OS                    | G1, OS2                                                  |               |                      |                     |             |            |           |                  |             |                 | 1            |          |            |                                                      |                     |                                                |
|                | 0.48 RET1    | MU                       | C4 Listed - 31 LAKESHORE RD E                            |               | 31 LAKESHORE RD E    | 1                   |             |            |           |                  |             |                 | †            |          |            | Port Credit Post Office                              | 100-299             | Transportation and Warehousing                 |
| 0.19           | U.40 NETT    |                          |                                                          |               |                      |                     |             |            |           |                  |             |                 |              |          |            |                                                      |                     |                                                |