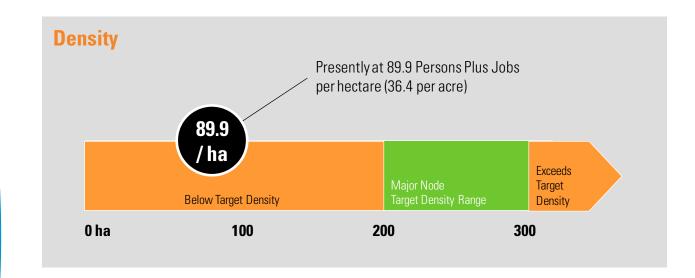

# Density 89.9 Persons and Jobs/ha (36.4/acre) 41.8 Persons/ha (16.9/acre) Jobs/ha (19.5/acre)

Section 5.3.2.4 states that the Major Nodes will achieve a gross density of between 200 and 300 residents and jobs combined per hectare.

Density measures the number of residents and jobs combined per gross hectare.

### **Monitoring Summary**

At a current density of 89.9, the Central Erin Mills Major Node does not fall within the target density range (residents and jobs combined per gross hectare) of 200 to 300.

At a current PPJ of 1:1.2, the Central Erin Mills Major Node falls within the target population to employment range of 1:2 to 2:1.