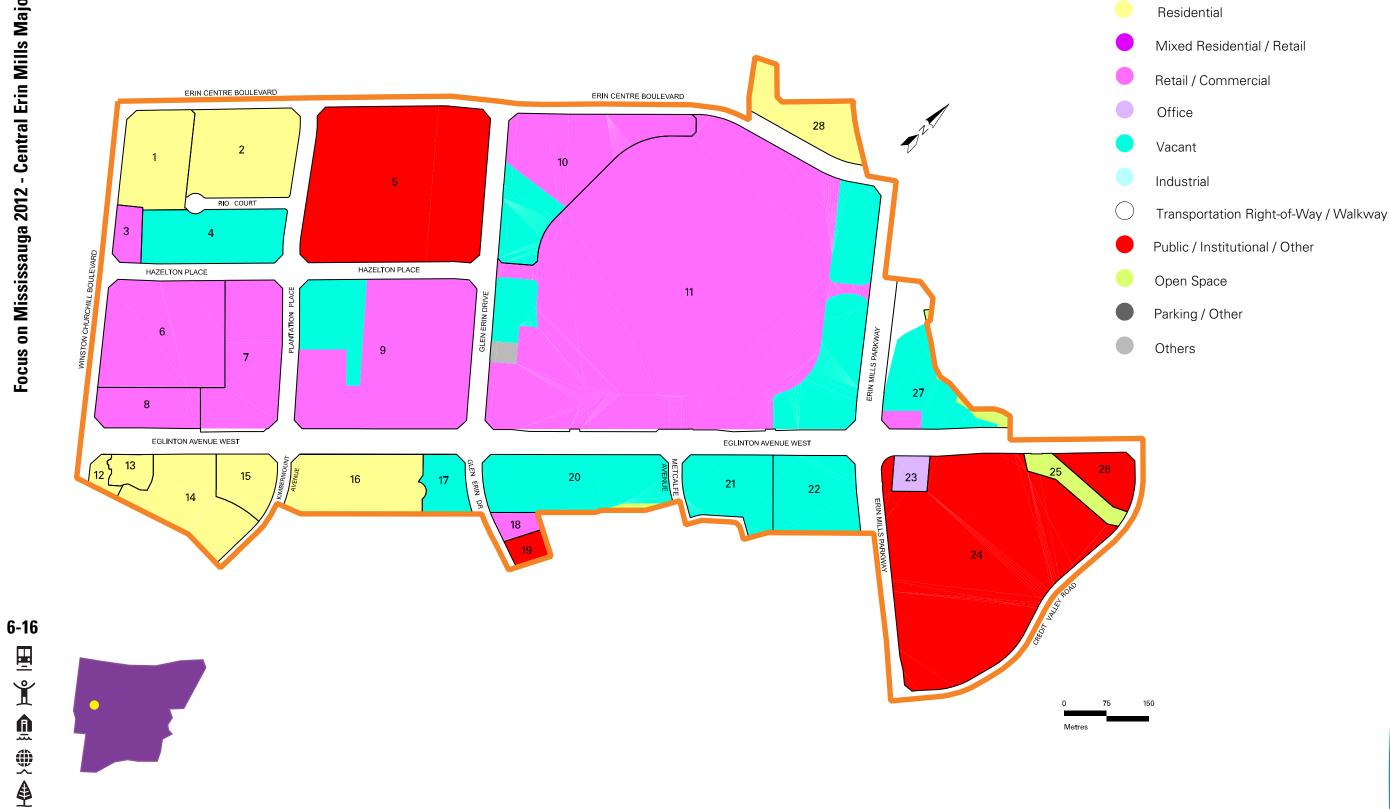

# **Central Erin Mills Major Node**

#### **History**

The area in and surrounding Central Erin Mills was originally designated for agriculture, greenbelt, residential and industrial uses, as part of the Official Plan of the Township of Toronto in 1953. However, it was not until the early 1980's when the general location for the Regional Centre (Erin Mills Town Centre) and the boundaries of the Central Erin Mills Residential District were established. It was that Official (Primary) Plan, prepared by the City of Mississauga, that designated major land uses for the District which included Regional Centre (office commercial and retail commercial), major institutional, major open space and residential.

#### **Present Day**

The Central Erin Mills Major Node is located within the Central Erin Mills Neighbourhood and is focused around Erin Mills Town Centre. The node contains a mix of apartments, townhouses, office, hospital (Credit Valley Hospital) and commercial uses primarily located around the mall. Also, community uses such as Erin Mills Community Centre, a secondary school and a public library are located within the node. There are also a substantial amount of lands within the Central Erin Mills node that are either vacant or underutilized and could be redeveloped (high density residential and office

uses) to further increase the function of this node.

In the City Council adopted Mississauga Official Plan (September 2010), (<a href="http://www.mississauga.ca/portal/residents/draftmississaugaofficialplan">http://www.mississauga.ca/portal/residents/draftmississaugaofficialplan</a>) Central Erin Mills is identified as a Major Node, part of a new urban structure, which focuses growth to areas with existing and proposed service and infrastructure capacity particularly transit and community infrastructure.

| Existing Land Use                                                    |             |       |            |
|----------------------------------------------------------------------|-------------|-------|------------|
|                                                                      | ha          | acres | percentage |
| Residential                                                          | 13.0        | 32.2  | 10.6%      |
| Mixed Residential / Retail                                           | 0.0         | 0.0   | 0.0%       |
| Office                                                               | 0.4         | 1.0   | 0.3%       |
| Public / Institutional / Other                                       | 20.8        | 51.4  | 17.0%      |
| Retail / Commercial                                                  | 44.4        | 109.8 | 36.2%      |
| Industrial                                                           | 0.0         | 0.0   | 0.0%       |
| Open Space                                                           | 1.0         | 2.4   | 0.8%       |
| Transportation Right-of-Way / Walkway                                | 23.6        | 58.4  | 19.3%      |
| Parking                                                              | 0.0         | 0.0   | 0.0%       |
| Others                                                               | 0.2         | 0.4   | 0.1%       |
| Vacant                                                               | 19.1        | 47.2  | 15.6%      |
| Total                                                                | 122.6       | 302.9 | 100.0%     |
| Source: Existing Land Use Survey Fall 2010. Totals may not sum due t | o rounding. |       |            |