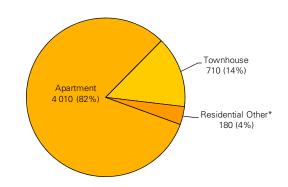

# **Residential Population**

<sup>\*</sup>Residential Other includes institutional units and population Residential Population does not include census net undercoverage

| Sector                                                                | Non-Vacant Business Sites<br>Percentage | Employees<br>Percentage |
|-----------------------------------------------------------------------|-----------------------------------------|-------------------------|
| Accommodation and Food Services                                       | 12%                                     | 9%                      |
| Administrative and Support, Waste Management and Remediation Services | 1%                                      | 1%                      |
| Agriculture, Forestry, Fishing and Hunting                            | 0%                                      | 0%                      |
| Arts, Entertainment and Recreation                                    | 1%                                      | 2%                      |
| Construction                                                          | 0%                                      | 0%                      |
| Educational Services                                                  | 1%                                      | 3%                      |
| Finance and Insurance                                                 | 2%                                      | 2%                      |
| Health Care and Social Assistance                                     | 23%                                     | 51%                     |
| Information and Cultural Industries                                   | 1%                                      | 0%                      |
| Management of Companies and Enterprises                               | 0%                                      | 0%                      |
| Manufacturing                                                         | 0%                                      | 0%                      |
| Mining, Quarrying, and Oil and Gas Extraction                         | 0%                                      | 0%                      |
| Other Services (except Public Administration)                         | 6%                                      | 2%                      |
| Professional, Scientific and Technical Services                       | 0%                                      | 0%                      |
| Public Administration                                                 | 0%                                      | 0%                      |
| Real Estate and Rental and Leasing                                    | 1%                                      | 2%                      |
| Retail Trade                                                          | 50%                                     | 28%                     |
| Transportation and Warehousing                                        | 0%                                      | 0%                      |
| Utilities                                                             | 0%                                      | 0%                      |
| Wholesale Trade                                                       | 1%                                      | 0%                      |
| Unknown                                                               | 0%                                      | 0%                      |