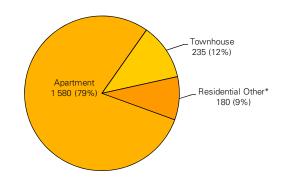

| 0.0%       |
| Open Space                                                           | 1.0         | 2.4   | 0.8%       |
| Transportation Right-of-Way / Walkway                                | 23.6        | 58.4  | 19.3%      |
| Parking                                                              | 0.0         | 0.0   | 0.0%       |
| Others                                                               | 0.2         | 0.4   | 0.1%       |
| Vacant                                                               | 19.1        | 47.2  | 15.6%      |
| Total                                                                | 122.6       | 302.9 | 100.0%     |
| Source: Existing Land Use Survey Fall 2010. Totals may not sum due t | o rounding. |       |            |

# **Residential Units**



# **Residential Population**



<sup>\*</sup>Residential Other includes institutional units and population Residential Population does not include census net undercoverage

| Sector                                                                | Non-Vacant Business Sites<br>Percentage | Employees<br>Percentage |
|-----------------------------------------------------------------------|-----------------------------------------|-------------------------|
| Accommodation and Food Services                                       | 12%                                     | 9%                      |
| Administrative and Support, Waste Management and Remediation Services | 1%                                      | 1%                      |
| Agriculture, Forestry, Fishing and Hunting