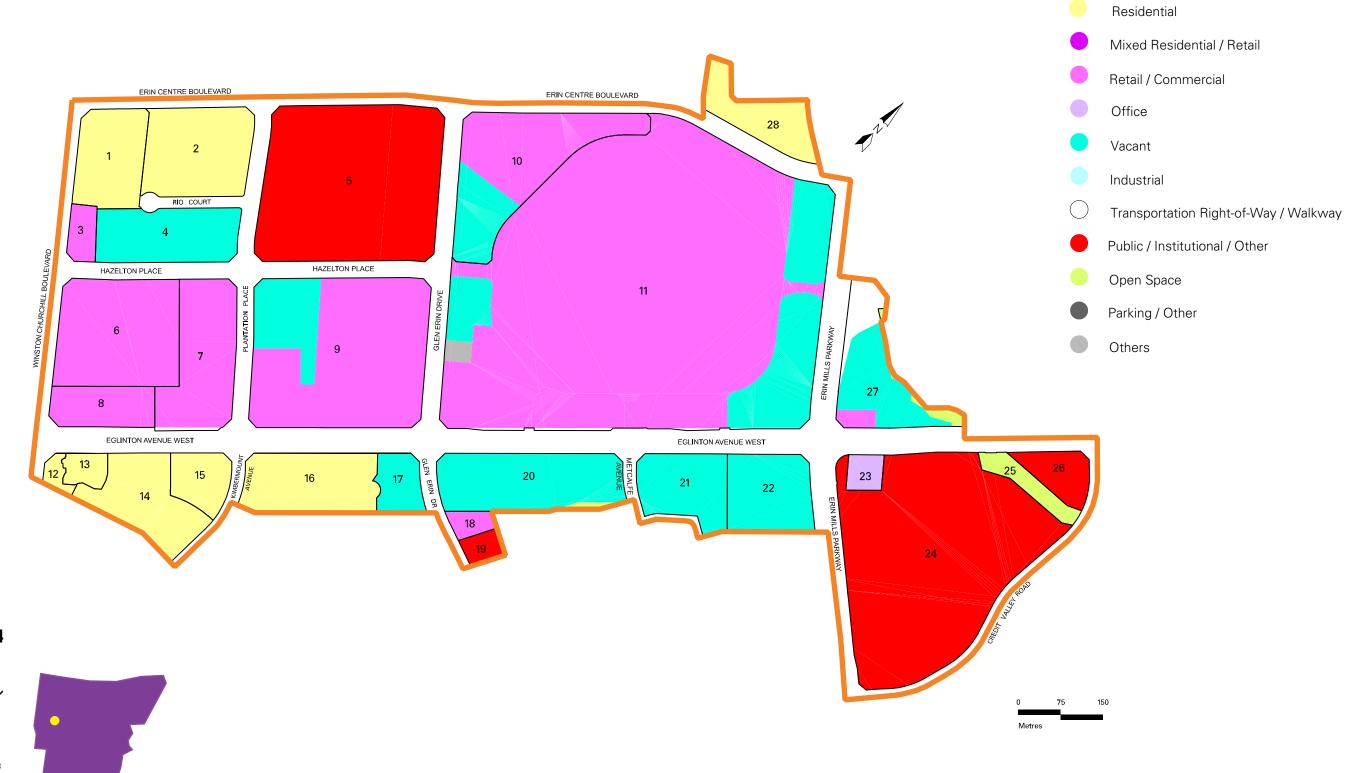

| Existing Land Use                                                    |             |       |            |
|----------------------------------------------------------------------|-------------|-------|------------|
|                                                                      | ha          | acres | percentage |
| Residential                                                          | 13.0        | 32.2  | 10.6%      |
| Mixed Residential / Retail                                           | 0.0         | 0.0   | 0.0%       |
| Office                                                               | 0.4         | 1.0   | 0.3%       |
| Public / Institutional / Other                                       | 20.8        | 51.4  | 17.0%      |
| Retail / Commercial                                                  | 44.4        | 109.8 | 36.2%      |
| Industrial                                                           | 0.0         | 0.0   | 0.0%       |
| Open Space                                                           | 1.0         | 2.4   | 0.8%       |
| Transportation Right-of-Way / Walkway                                | 23.6        | 58.4  | 19.3%      |
| Parking                                                              | 0.0         | 0.0   | 0.0%       |
| Others                                                               | 0.2         | 0.4   | 0.1%       |
| Vacant                                                               | 19.1        | 47.2  | 15.6%      |
| Total                                                                | 122.6       | 302.9 | 100.0%     |
| Source: Existing Land Use Survey Fall 2010. Totals may not sum due t | o rounding. |       |            |