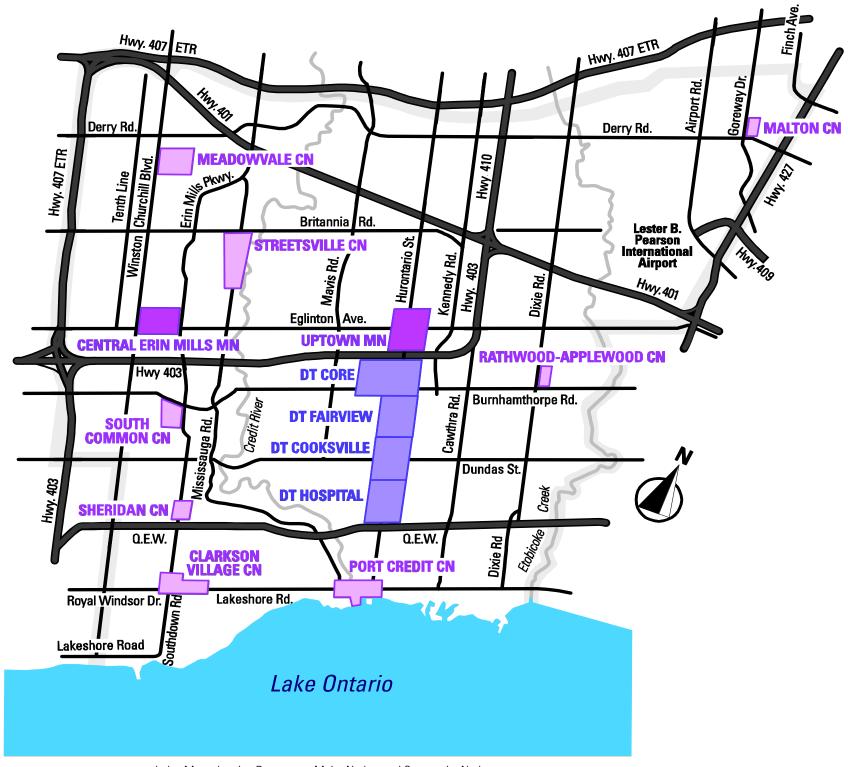

|
|-----|---------------------------------------------------------------------------------------------------------------------------------------------------------------------------|
| Maj | or Nodes Central Erin Millspg 6-1 Uptownpg 7-1                                                                                                                            |
| Com | munity Nodes Clarkson Villagepg 8-1 Maltonpg 9-1 Meadowvalepg 10-1 Port Creditpg 11-1 Rathwood / Applewoodpg 12-1 Sheridanpg 13-1 South Commonpg 14-1 Streetsvillepg 15-1 |
| Whi | a Definitions, Notes and Sourcespg 16-1<br>itepaperpg 17-1<br>to Creditspg 18-1                                                                                           |

# **Index Map**



Index Map showing Downtown, Major Nodes, and Community Nodes

# **Land Area, People and Employment Comparison**

#### Downtown



#### **Major Nodes**



Legend

#### **Community Nodes**











Sheridan



South Common





Streetsville

Geographic Area

Clarkson Village

Port Credit

Rathwood / Applewood

# Focus on Mississauga 2012

# **Central Erin Mills Major Node**



#### **History**

The area in and surrounding Central Erin Mills was originally designated for agriculture, greenbelt, residential and industrial uses, as part of the Official Plan of the Township of Toronto in 1953. However, it was not until the early 1980's when the general location for the Regional Centre (Erin Mills Town Centre) and the boundaries of the Central Erin Mills Residential District were established.