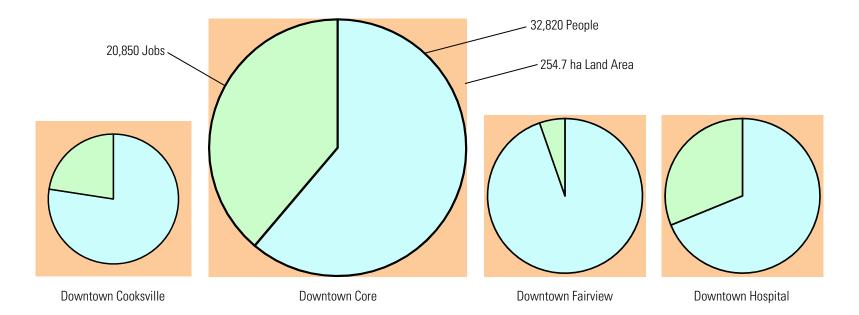

--------------------------------------------------------------------------------------------------------------|
| Maj | or Nodes Central Erin Millspg 6-1 Uptownpg 7-1                                                                                                                            |
| Com | munity Nodes Clarkson Villagepg 8-1 Maltonpg 9-1 Meadowvalepg 10-1 Port Creditpg 11-1 Rathwood / Applewoodpg 12-1 Sheridanpg 13-1 South Commonpg 14-1 Streetsvillepg 15-1 |
| Whi | a Definitions, Notes and Sourcespg 16-1<br>itepaperpg 17-1<br>to Creditspg 18-1                                                                                           |

# **Index Map**



Index Map showing Downtown, Major Nodes, and Community Nodes

# **Land Area, People and Employment Comparison**

#### Downtown



#### **Major Nodes**



Legend

#### **Community Nodes**











Sheridan



South Common





Streetsville

Geographic Area

Clarkson Village

Port Credit

Rathwood / Applewood

# Focus on Mississauga 2012

# **Central Erin Mills Major Node**



#### **History**

The area in and surrounding Central Erin Mills was originally designated for agriculture, greenbelt, residential and industrial uses, as part of the Official Plan of the Township of Toronto in 1953. However, it was not until the early 1980's when the general location for the Regional Centre (Erin Mills Town Centre) and the boundaries of the Central Erin Mills Residential District were established. It was that Official (Primary) Plan, prepared by the City of Mississauga, that designated major land uses for the District which