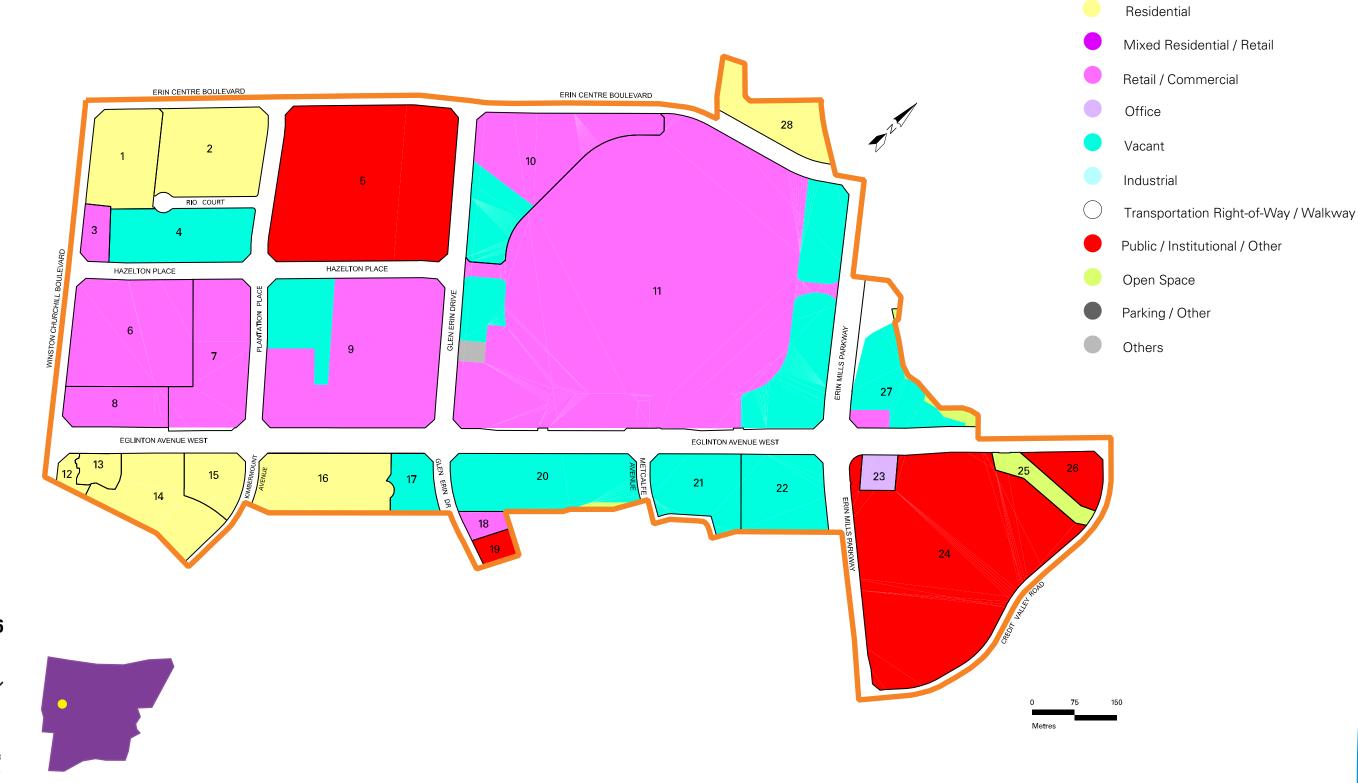

| Existing Land Use                                                    |             |       |            |
|----------------------------------------------------------------------|-------------|-------|------------|
|                                                                      | ha          | acres | percentage |
| Residential                                                          | 13.0        | 32.2  | 10.6%      |
| Mixed Residential / Retail                                           | 0.0         | 0.0   | 0.0%       |
| Office                                                               | 0.4         | 1.0   | 0.3%       |
| Public / Institutional / Other                                       | 20.8        | 51.4  | 17.0%      |
| Retail / Commercial                                                  | 44.4        | 109.8 | 36.2%      |
| Industrial                                                           | 0.0         | 0.0   | 0.0%       |
| Open Space                                                           | 1.0         | 2.4   | 0.8%       |
| Transportation Right-of-Way / Walkway                                | 23.6        | 58.4  | 19.3%      |
| Parking                                                              | 0.0         | 0.0   | 0.0%       |
| Others                                                               | 0.2         | 0.4   | 0.1%       |
| Vacant                                                               | 19.1        | 47.2  | 15.6%      |
| Total                                                                | 122.6       | 302.9 | 100.0%     |
| Source: Existing Land Use Survey Fall 2010. Totals may not sum due t | o rounding. |       |            |