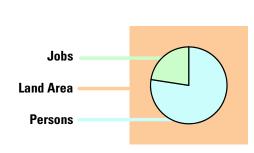

# Density 89.9 Persons and Jobs/ha (36.4/acre) 41.8 Persons/ha (16.9/acre) Jobs/ha (19.5/acre)

Section 5.3.2.4 states that the Major Nodes will achieve a gross density of between 200 and 300 residents and jobs combined per hectare.

Density measures the number of residents and jobs combined per gross hectare.

Section 5.3.2.6 states that the Major Nodes will achieve an average population to employment ratio of between 1:2 to 2:1, measured as an average across the entire area of each node.

### **Monitoring Summary**

At a current density of 89.9, the Central Erin Mills Major Node does not fall within the target density range (residents and jobs combined per gross hectare) of 200 to 300.

At a current PPJ of 1:1.2, the Central Erin Mills Major Node falls within the target population to employment range of 1:2 to 2:1.