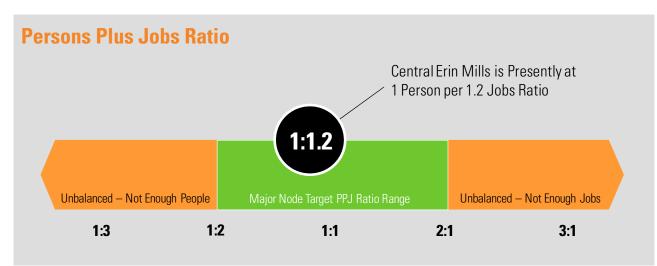

Section 5.3.2.6 states that the Major Nodes will achieve an average population to employment ratio of between 1:2 to 2:1, measured as an average across the entire area of each node.

### **Monitoring Summary**

At a current density of 89.9, the Central Erin Mills Major Node does not fall within the target density range (residents and jobs combined per gross hectare) of 200 to 300.

At a current PPJ of 1:1.2, the Central Erin Mills Major Node falls within the target population to employment range of 1:2 to 2:1.