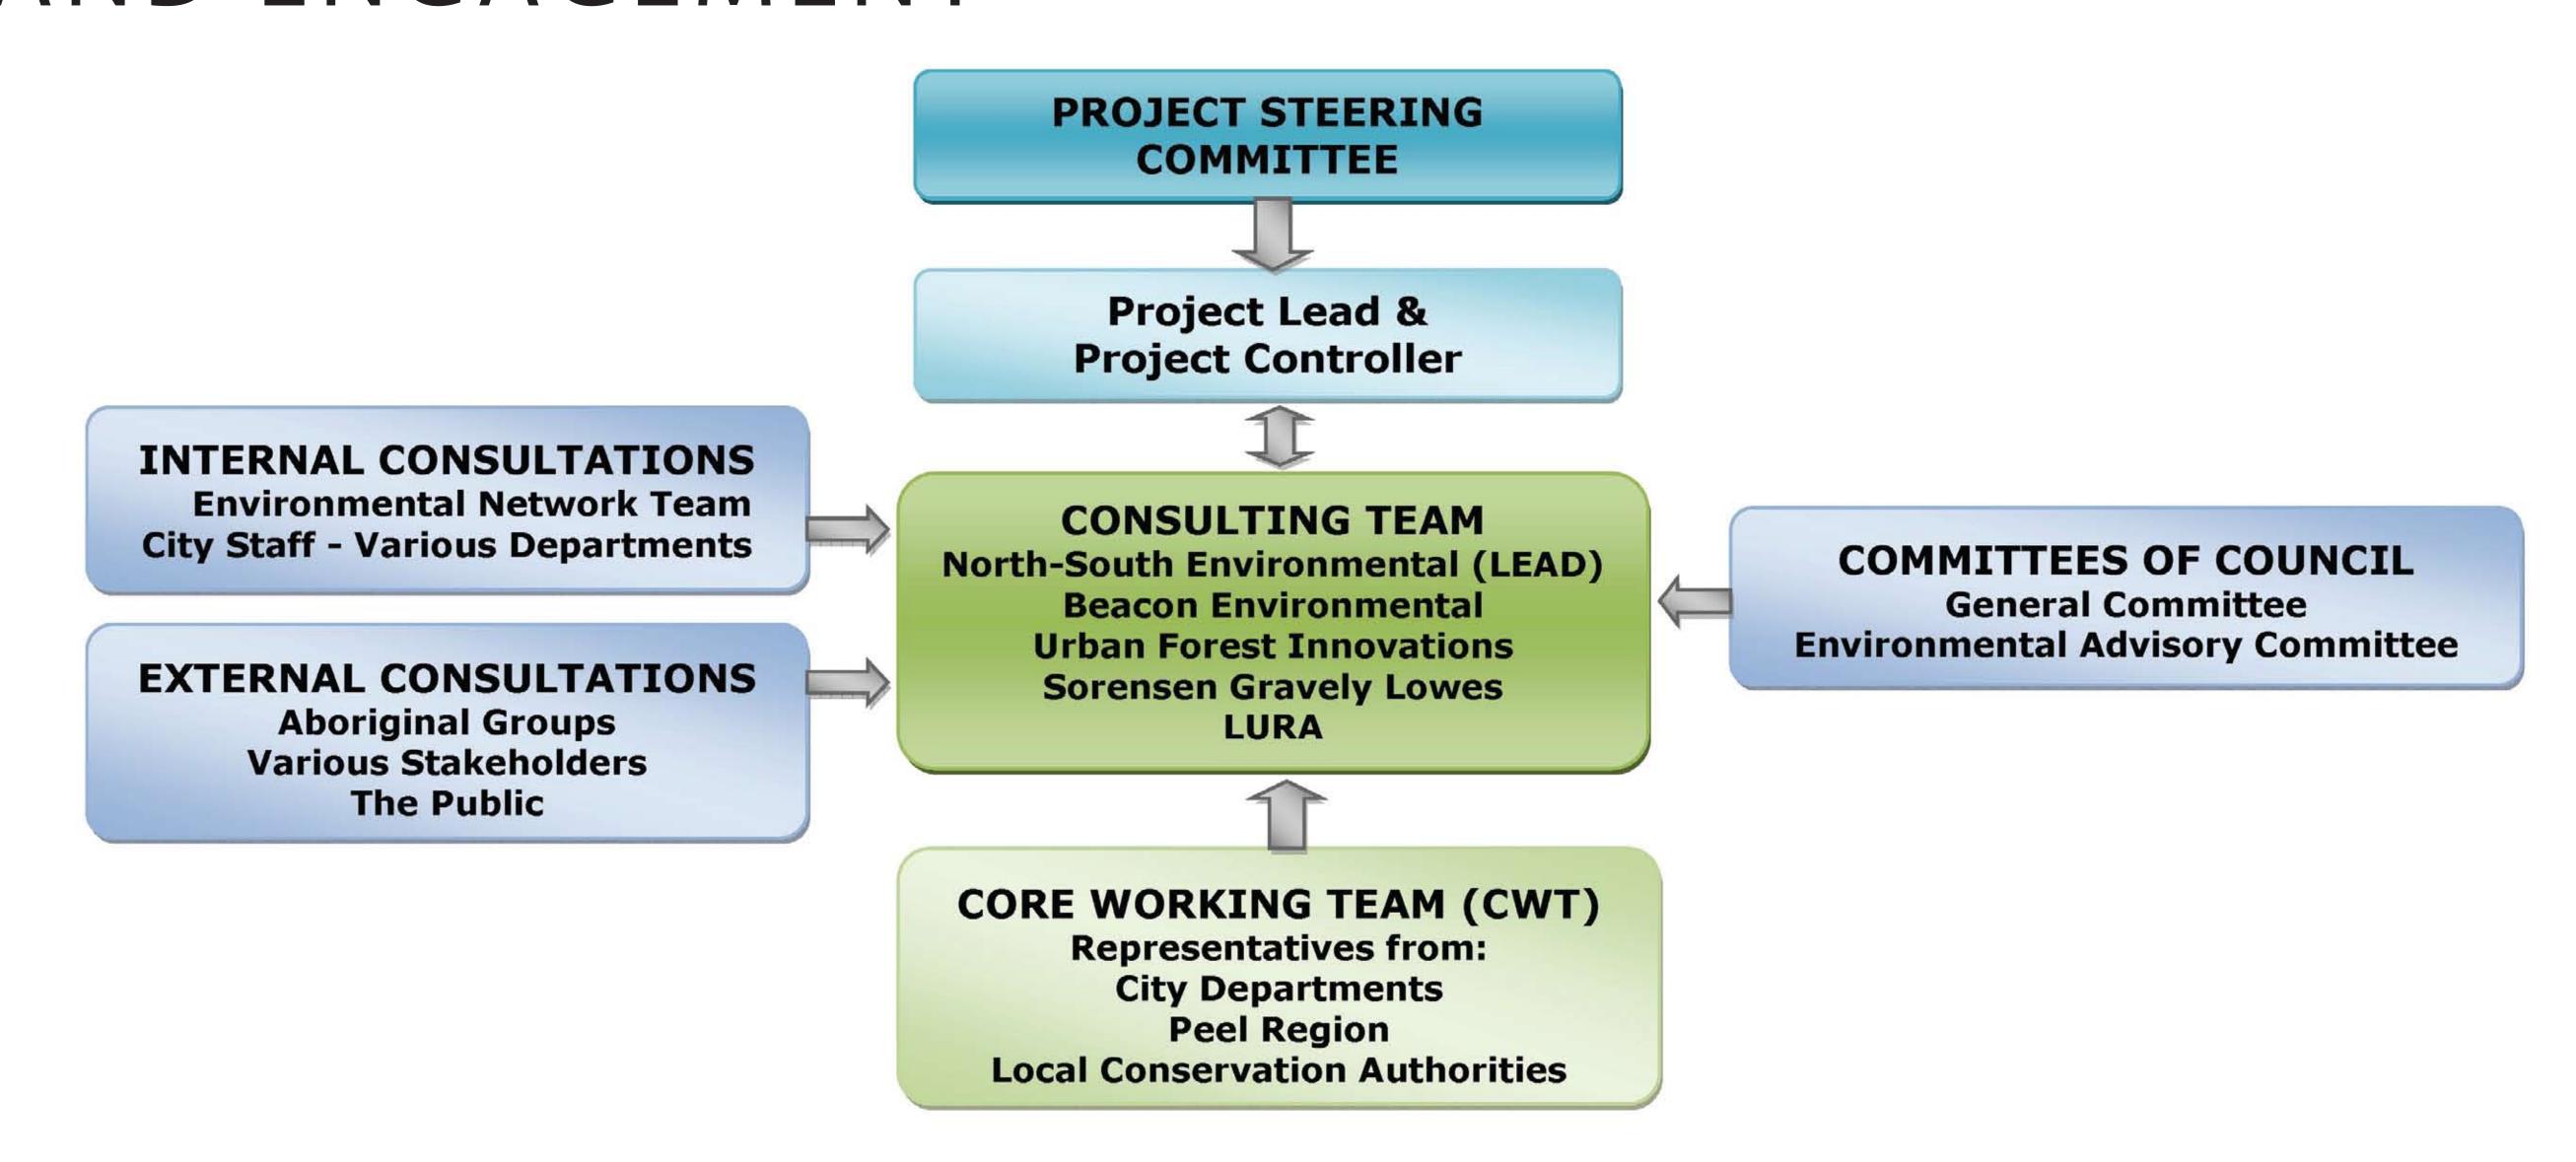

## OVERVIEW OF STUDY ORGANIZATION AND ENGAGEMENT

## Phase 1 PRELIMINARY INPUT December 2012

- Meetings with City Staff
- Consultations with Core Working Team
- Presentations to Project Steering Committee
- Presentations to:

   (1) Environmental
   Network Team,
   (2) Environmental
   Advisory Committee
- StakeholderWorkshops
- •Open Houses

## Phase 2 INPUT TO DRAFT STRATEGY Spring 2013

- Meetings with City
   Staff
- Consultations with Core Working Team
- Presentations to Project Steering Committee
- Presentations to:

   (1) Environmental
   Network Team,
   (2) Environmental
- Advisory Committee, (3) General Committee
- StakeholderWorkshops
- Open Houses

## STRATEGY FINALIZATION Fall 2013

- Meetings with City Staff
- Consultations with Core Working Team
- Presentations to Project Steering Committee
- Presentations to:

   (1) Environmental
   Network Team,
   (2) Environmental
   Advisory Committee,
   (3) General Committee