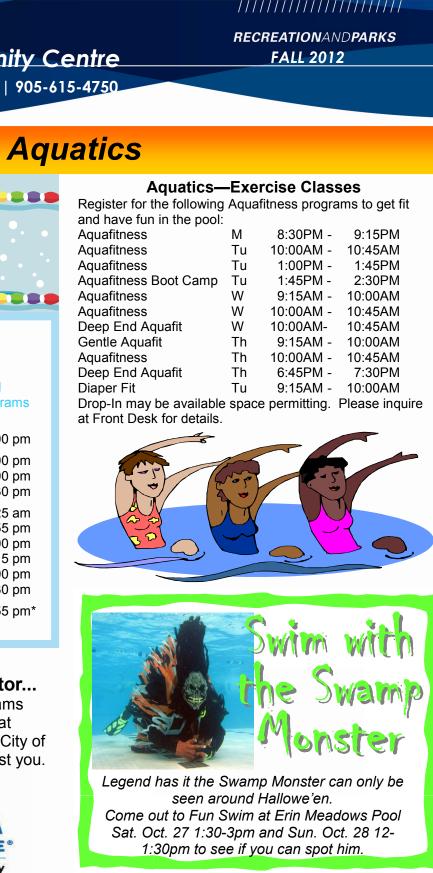

#### **Recreational Swimming** Fall/Winter 2012-13

(Sept. 4 - March 31) Please note that the pool will be closed Dec. 22, 2012-Jan. 11, 2013. Regular programs resume Sat. Jan. 12. 2013.

| Fun & Fit                   | M, W, F                                                | 12:05 pm -                                                                    | 1:00 pm                                                            |
|-----------------------------|--------------------------------------------------------|-------------------------------------------------------------------------------|--------------------------------------------------------------------|
| Fun                         | Th<br>Sa<br>Su                                         | 7:35 pm -<br>1:35 pm -<br>12:05 pm -                                          | 9:00 pm<br>3:00 pm<br>1:30 pm                                      |
| Length                      | Tu - Fri<br>Tu & Th<br>M, W, F<br>M, Tu<br>Th, F<br>Sa | 7:30 am -<br>11:05 am -<br>11:05 am -<br>9:20 pm -<br>9:05 pm -<br>12:35 pm - | 8:25 am<br>12:55 pm<br>12:00 pm<br>10:15 pm<br>10:00 pm<br>1:30 pm |
| Parent &Tot<br>*Play pool o |                                                        | 11:05 am -<br>nt & Tot Swim                                                   | 12:55 pm*<br>າ                                                     |