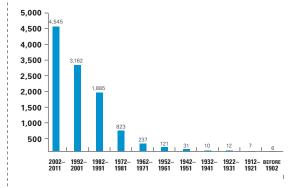

The principal findings of the *"2012 Vacant Lands"* profile are as follows:

- the total area of vacant sites is 1,227 ha (3,033 ac) which comprises 4.2% of the City of Mississauga;
- there are 547 vacant land sites;
- of the total 547 vacant sites, only 10 vacant sites are larger than 20 ha (49.4 ac); and

 the majority of vacant lands are designated "Business Employment" and "Industrial". The total area of these lands is
939 ha (2,320 ac) -- 76.5% of the total vacant land area in the City.