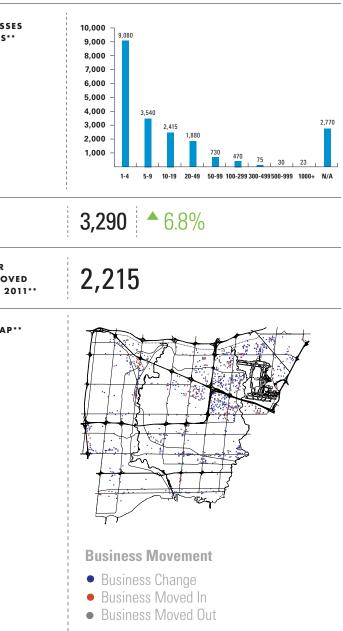

## BUSINESSES

| TOTAL NUMBER OF<br>BUSINESSES IN<br>MISSISSAUGA*                                  | • 0.7%<br><b>54,056</b>                                                                                                                                                                                                                                                                                                                                                                                                                           | NUMBER OF BUSINESS<br>By Size of Business                                                           |  |
|-----------------------------------------------------------------------------------|---------------------------------------------------------------------------------------------------------------------------------------------------------------------------------------------------------------------------------------------------------------------------------------------------------------------------------------------------------------------------------------------------------------------------------------------------|-----------------------------------------------------------------------------------------------------|--|
| NUMBER OF BUSINESSES<br>OPERATING ON BUSINESS SITES**<br>+ HOME-BASED BUSINESSES* | 21,010 + 33,046                                                                                                                                                                                                                                                                                                                                                                                                                                   |                                                                                                     |  |
| NUMBER OF BUSINESSES BY<br>BUSINESS CLASSIFICATION FOR<br>TOP 10 SECTORS**        | 2,712 RETAIL TRADE <b>•</b> 0.8%<br>2,566 WHOLESALE TRADE <b>•</b> 2.6%<br>2,417 MANUFACTURING <b>•</b> 4.0%<br>2,097 OTHER SERVICES 0%<br>1,506 PROFESSIONAL + TECHNICAL SERVICES <b>•</b> 1.0%<br>1,482 ACCOMMODATION + FOOD SERVICES <b>•</b> 0.5%<br>1,463 HEALTH CARE + SOCIAL ASSISTANCE <b>•</b> 1.3%<br>891 TRANSPORTATION + WAREHOUSING <b>•</b> 5.8%<br>750 FINANCE + INSURANCE <b>•</b> 3.1%<br>660 EDUCATIONAL SERVICES <b>•</b> 1.0% | VACANCIES**<br>NEW BUSINESSES OR<br>BUSINESSES THAT MOV<br>BETWEEN 2010 AND 2<br>BUSINESS MOVES MAF |  |

NUMBER OF BUSINESES BY AGE Based on 52% response\*\*

\*Source: Statistics Canada, Canadian Business Patterns (CBP) Database, June 2011 \*\*Source: Mississauga Employment Database, 2011

Comparisons are based on the previous Annual Employment Survey