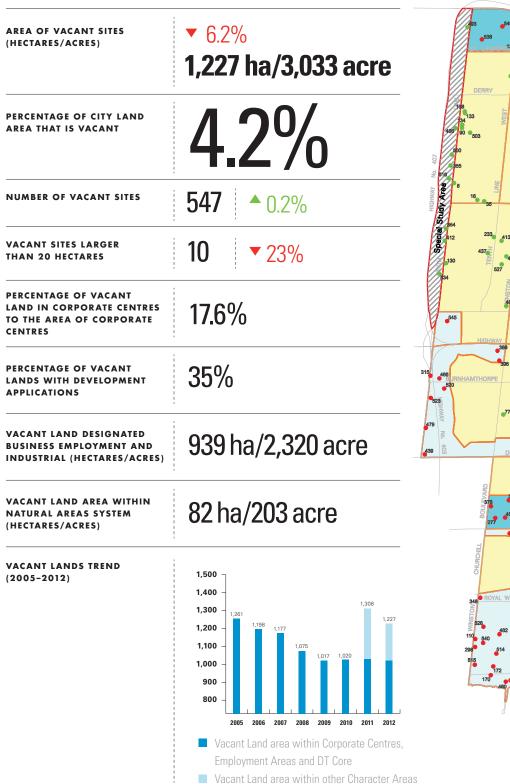

- The total area of vacant lands is 1,227 ha (3,033 ac) which comprises 4.2% of the City of Mississauga; and
- 9,100 of businesses are considered small businesses (0-4 employees) (not including home based businesses).

The principal findings of the *"2012 Vacant Lands"* profile are as follows:

- the total area of vacant sites is 1,227 ha (3,033 ac) which comprises 4.2% of the City of Mississauga;
- there are 547 vacant land sites;
- of the total 547 vacant sites, only 10 vacant sites are larger than 20 ha (49.4 ac); and

 the majority of vacant lands are designated "Business Employment" and "Industrial". The total area of these lands is
939 ha (2,320 ac) -- 76.5% of the total vacant land area in the City.