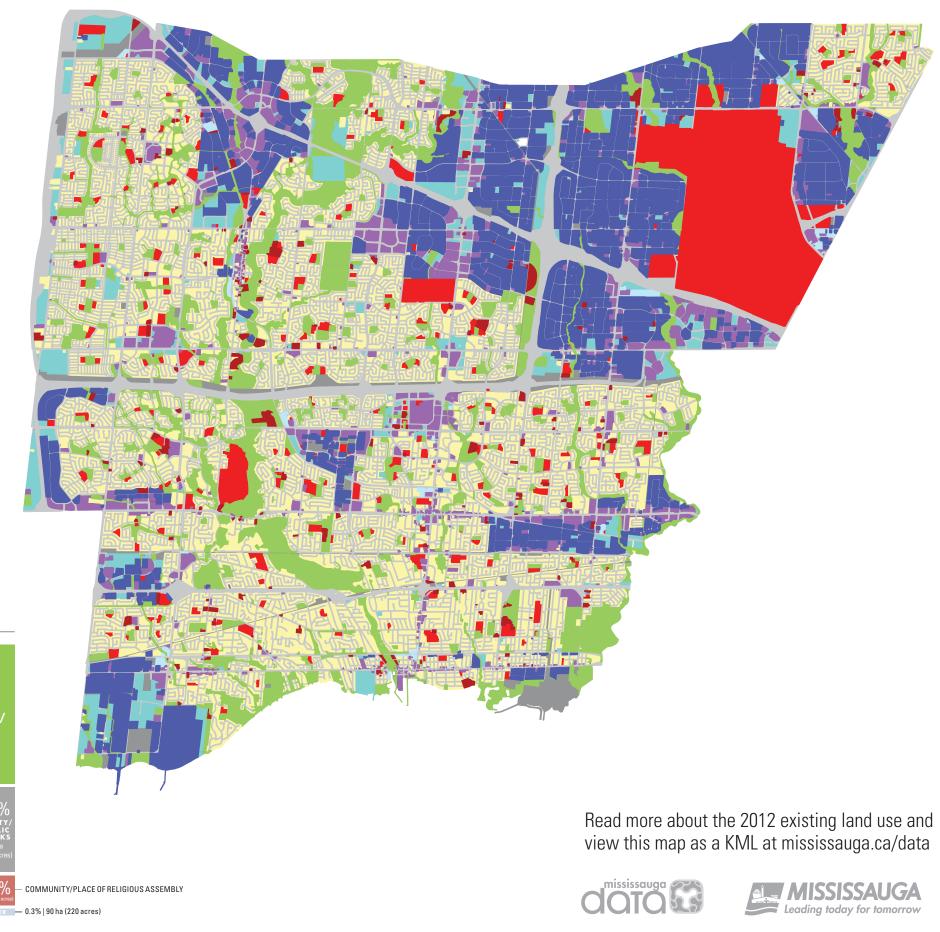

# 2012 EXISTING LAND USE

## **EXISTING LAND USE OVERVIEW**

| TOTAL AREA OF MISSISSAUGA<br>(HECTARES/ACRES)                          | 29,210 ha<br>72,180 acres                                                                                                                                                                                                                                                                                                                                                                                                                                                                                                                                                                                                                                                                                                                                                                                                                                                                                                                                                                                                                                                                                                                                                                                                                                                                                                                                                                                                                                                                                                                                                                                                                                                                                                                                                                                                                                                                                                                                                                                                                                                                                                                                                                                                                                                                                                                                                                                                                                                                                                                                                                                                                                                                                                                                                                                                                                                                                                                                                                                                                                                                                                                                                                                                                                                                                                                                                                                                                                                                                                                                                                                                                                                                                                                                                                                                                                                                                                                                                                                                                                                                                                  |                                                                     |                                        |                                                          |                                                           |
|------------------------------------------------------------------------|----------------------------------------------------------------------------------------------------------------------------------------------------------------------------------------------------------------------------------------------------------------------------------------------------------------------------------------------------------------------------------------------------------------------------------------------------------------------------------------------------------------------------------------------------------------------------------------------------------------------------------------------------------------------------------------------------------------------------------------------------------------------------------------------------------------------------------------------------------------------------------------------------------------------------------------------------------------------------------------------------------------------------------------------------------------------------------------------------------------------------------------------------------------------------------------------------------------------------------------------------------------------------------------------------------------------------------------------------------------------------------------------------------------------------------------------------------------------------------------------------------------------------------------------------------------------------------------------------------------------------------------------------------------------------------------------------------------------------------------------------------------------------------------------------------------------------------------------------------------------------------------------------------------------------------------------------------------------------------------------------------------------------------------------------------------------------------------------------------------------------------------------------------------------------------------------------------------------------------------------------------------------------------------------------------------------------------------------------------------------------------------------------------------------------------------------------------------------------------------------------------------------------------------------------------------------------------------------------------------------------------------------------------------------------------------------------------------------------------------------------------------------------------------------------------------------------------------------------------------------------------------------------------------------------------------------------------------------------------------------------------------------------------------------------------------------------------------------------------------------------------------------------------------------------------------------------------------------------------------------------------------------------------------------------------------------------------------------------------------------------------------------------------------------------------------------------------------------------------------------------------------------------------------------------------------------------------------------------------------------------------------------------------------------------------------------------------------------------------------------------------------------------------------------------------------------------------------------------------------------------------------------------------------------------------------------------------------------------------------------------------------------------------------------------------------------------------------------------------------------------|---------------------------------------------------------------------|----------------------------------------|----------------------------------------------------------|-----------------------------------------------------------|
| PERCENTAGE OF LAND IN<br>DOWNTOWN MISSISSAUGA<br>COMPRISING APARTMENTS | 20.1                                                                                                                                                                                                                                                                                                                                                                                                                                                                                                                                                                                                                                                                                                                                                                                                                                                                                                                                                                                                                                                                                                                                                                                                                                                                                                                                                                                                                                                                                                                                                                                                                                                                                                                                                                                                                                                                                                                                                                                                                                                                                                                                                                                                                                                                                                                                                                                                                                                                                                                                                                                                                                                                                                                                                                                                                                                                                                                                                                                                                                                                                                                                                                                                                                                                                                                                                                                                                                                                                                                                                                                                                                                                                                                                                                                                                                                                                                                                                                                                                                                                                                                       | %                                                                   |                                        |                                                          |                                                           |
| PERCENTAGE OF LAND<br>COMPRISING DETACHED<br>HOMES IN NEIGHBOURHOODS   | 36.5                                                                                                                                                                                                                                                                                                                                                                                                                                                                                                                                                                                                                                                                                                                                                                                                                                                                                                                                                                                                                                                                                                                                                                                                                                                                                                                                                                                                                                                                                                                                                                                                                                                                                                                                                                                                                                                                                                                                                                                                                                                                                                                                                                                                                                                                                                                                                                                                                                                                                                                                                                                                                                                                                                                                                                                                                                                                                                                                                                                                                                                                                                                                                                                                                                                                                                                                                                                                                                                                                                                                                                                                                                                                                                                                                                                                                                                                                                                                                                                                                                                                                                                       | %                                                                   |                                        |                                                          |                                                           |
| PERCENTAGE OF OFFICE<br>LAND LOCATED IN<br>CORPORATE CENTRES           | 64.6                                                                                                                                                                                                                                                                                                                                                                                                                                                                                                                                                                                                                                                                                                                                                                                                                                                                                                                                                                                                                                                                                                                                                                                                                                                                                                                                                                                                                                                                                                                                                                                                                                                                                                                                                                                                                                                                                                                                                                                                                                                                                                                                                                                                                                                                                                                                                                                                                                                                                                                                                                                                                                                                                                                                                                                                                                                                                                                                                                                                                                                                                                                                                                                                                                                                                                                                                                                                                                                                                                                                                                                                                                                                                                                                                                                                                                                                                                                                                                                                                                                                                                                       | %                                                                   |                                        |                                                          |                                                           |
| EXISTING LAND USE CHANGE<br>IN HECTARES (2006-2012)                    | 400<br>300<br>500<br>100<br>400<br>-<br>212<br>200<br>-<br>212<br>200<br>-<br>212<br>200<br>-<br>212<br>200<br>-<br>212<br>200<br>-<br>212<br>200<br>-<br>212<br>200<br>-<br>212<br>200<br>-<br>212<br>200<br>-<br>212<br>200<br>-<br>212<br>200<br>-<br>212<br>200<br>-<br>212<br>200<br>-<br>212<br>200<br>-<br>212<br>200<br>-<br>212<br>200<br>-<br>212<br>200<br>-<br>212<br>200<br>-<br>212<br>200<br>-<br>212<br>200<br>-<br>212<br>200<br>-<br>212<br>200<br>-<br>212<br>200<br>-<br>212<br>200<br>-<br>212<br>200<br>-<br>212<br>200<br>-<br>212<br>200<br>-<br>212<br>200<br>-<br>212<br>200<br>-<br>212<br>200<br>-<br>212<br>200<br>-<br>212<br>200<br>-<br>212<br>200<br>-<br>212<br>200<br>-<br>212<br>200<br>-<br>212<br>200<br>-<br>212<br>200<br>-<br>212<br>200<br>-<br>212<br>200<br>-<br>212<br>200<br>-<br>212<br>200<br>-<br>212<br>200<br>-<br>212<br>200<br>-<br>212<br>200<br>-<br>212<br>200<br>-<br>212<br>200<br>-<br>212<br>200<br>-<br>212<br>200<br>-<br>200<br>-<br>200<br>-<br>200<br>-<br>200<br>-<br>200<br>-<br>200<br>-<br>200<br>-<br>200<br>-<br>200<br>-<br>200<br>-<br>200<br>-<br>200<br>-<br>200<br>-<br>200<br>-<br>200<br>-<br>200<br>-<br>200<br>-<br>200<br>-<br>200<br>-<br>200<br>-<br>200<br>-<br>200<br>-<br>200<br>-<br>200<br>-<br>200<br>-<br>200<br>-<br>200<br>-<br>200<br>-<br>200<br>-<br>200<br>-<br>200<br>-<br>200<br>-<br>200<br>-<br>200<br>-<br>200<br>-<br>200<br>-<br>200<br>-<br>200<br>-<br>200<br>-<br>200<br>-<br>200<br>-<br>200<br>-<br>200<br>-<br>200<br>-<br>200<br>-<br>200<br>-<br>200<br>-<br>200<br>-<br>200<br>-<br>200<br>-<br>200<br>-<br>200<br>-<br>200<br>-<br>200<br>-<br>200<br>-<br>200<br>-<br>200<br>-<br>200<br>-<br>200<br>-<br>200<br>-<br>200<br>-<br>200<br>-<br>200<br>-<br>200<br>-<br>200<br>-<br>200<br>-<br>200<br>-<br>200<br>-<br>200<br>-<br>200<br>-<br>200<br>-<br>200<br>-<br>200<br>-<br>200<br>-<br>200<br>-<br>200<br>-<br>200<br>-<br>200<br>-<br>200<br>-<br>200<br>-<br>200<br>-<br>200<br>-<br>200<br>-<br>200<br>-<br>200<br>-<br>200<br>-<br>200<br>-<br>200<br>-<br>200<br>-<br>200<br>-<br>200<br>-<br>200<br>-<br>200<br>-<br>200<br>-<br>200<br>-<br>200<br>-<br>200<br>-<br>200<br>-<br>200<br>-<br>200<br>-<br>200<br>-<br>200<br>-<br>200<br>-<br>200<br>-<br>200<br>-<br>200<br>-<br>200<br>-<br>200<br>-<br>200<br>-<br>200<br>-<br>200<br>-<br>200<br>-<br>200<br>-<br>200<br>-<br>200<br>-<br>200<br>-<br>200<br>-<br>200<br>-<br>200<br>-<br>200<br>-<br>200<br>-<br>200<br>-<br>200<br>-<br>200<br>-<br>200<br>-<br>200<br>-<br>200<br>-<br>200<br>-<br>200<br>-<br>200<br>-<br>200<br>-<br>200<br>-<br>200<br>-<br>200<br>-<br>200<br>-<br>200<br>-<br>200<br>-<br>200<br>-<br>200<br>-<br>200<br>-<br>200<br>-<br>200<br>-<br>200<br>-<br>200<br>-<br>200<br>-<br>200<br>-<br>200<br>-<br>200<br>-<br>200<br>-<br>200<br>-<br>200<br>-<br>200<br>-<br>200<br>-<br>200<br>-<br>200<br>-<br>200<br>-<br>200<br>-<br>200<br>-<br>200<br>-<br>200<br>-<br>200<br>-<br>200<br>-<br>200<br>-<br>200<br>-<br>200<br>-<br>200<br>-<br>200<br>-<br>200<br>-<br>200<br>-<br>200<br>-<br>200<br>-<br>200<br>-<br>200<br>-<br>200<br>-<br>200<br>-<br>200<br>-<br>200<br>-<br>200<br>-<br>200<br>-<br>200<br>-<br>200<br>-<br>200<br>-<br>200<br>-<br>200<br>-<br>200<br>-<br>200<br>-<br>200<br>-<br>200<br>-<br>200<br>-<br>200<br>-<br>200<br>-<br>200<br>-<br>200<br>-<br>200<br>-<br>200<br>-<br>200<br>-<br>200<br>-<br>200<br>-<br>200<br>-<br>200<br>-<br>200<br>-<br>200<br>-<br>200<br>-<br>200<br>-<br>200<br>-<br>200<br>-<br>200<br>-<br>200<br>-<br>200<br>-<br>200<br>-<br>200<br>-<br>200<br>-<br>200<br>-<br>200<br>-<br>200<br>-<br>200<br>-<br>200<br>-<br>200<br>-<br>200<br>-<br>200<br>-<br>200<br>-<br>200<br>-<br>200<br>-<br>200<br>-<br>200<br>-<br>200<br>-<br>200<br>-<br>200<br>-<br>200<br>-<br>200<br>-<br>200<br>-<br>200<br>-<br>200<br>-<br>200<br>-<br>200<br>-<br>200<br>-<br>200<br>-<br>200<br>-<br>200<br>-<br>200<br>-<br>200<br>-<br>200<br>-<br>200<br>-<br>200<br>-<br>200<br>-<br>200<br>-<br>20<br>-<br>200<br>-<br>200<br>-<br>200<br>-<br>2<br>-<br>2 | 47 18 P 10                                                          | Others +<br>No land use classification |                                                          |                                                           |
| <b>29.2%</b><br><b>RESIDENT</b><br>8,530 ha (21,080 acre               | IAL                                                                                                                                                                                                                                                                                                                                                                                                                                                                                                                                                                                                                                                                                                                                                                                                                                                                                                                                                                                                                                                                                                                                                                                                                                                                                                                                                                                                                                                                                                                                                                                                                                                                                                                                                                                                                                                                                                                                                                                                                                                                                                                                                                                                                                                                                                                                                                                                                                                                                                                                                                                                                                                                                                                                                                                                                                                                                                                                                                                                                                                                                                                                                                                                                                                                                                                                                                                                                                                                                                                                                                                                                                                                                                                                                                                                                                                                                                                                                                                                                                                                                                                        | 15.2%<br>INDUSTRI<br>4,450ha (11,000 ac                             | AL                                     | 11.0 <sup>C</sup><br>OPEN SP<br>GREENE<br>3,220ha(7,960) | ACE/<br>SELT                                              |
| 20.5%<br>transporta<br>right-of-v                                      | ATION                                                                                                                                                                                                                                                                                                                                                                                                                                                                                                                                                                                                                                                                                                                                                                                                                                                                                                                                                                                                                                                                                                                                                                                                                                                                                                                                                                                                                                                                                                                                                                                                                                                                                                                                                                                                                                                                                                                                                                                                                                                                                                                                                                                                                                                                                                                                                                                                                                                                                                                                                                                                                                                                                                                                                                                                                                                                                                                                                                                                                                                                                                                                                                                                                                                                                                                                                                                                                                                                                                                                                                                                                                                                                                                                                                                                                                                                                                                                                                                                                                                                                                                      | 9.3%<br>school/<br>public/<br>institutional<br>2.700ha(6.680 acres) | COMN<br>OFFICE/<br>1,750ha             | 0%<br>NERCIAL/<br>MIXED USE<br>(4,320 acres)             | 2.5%<br>UTILITY<br>PUBLIC<br>WORKS<br>740ha<br>(1,830acre |