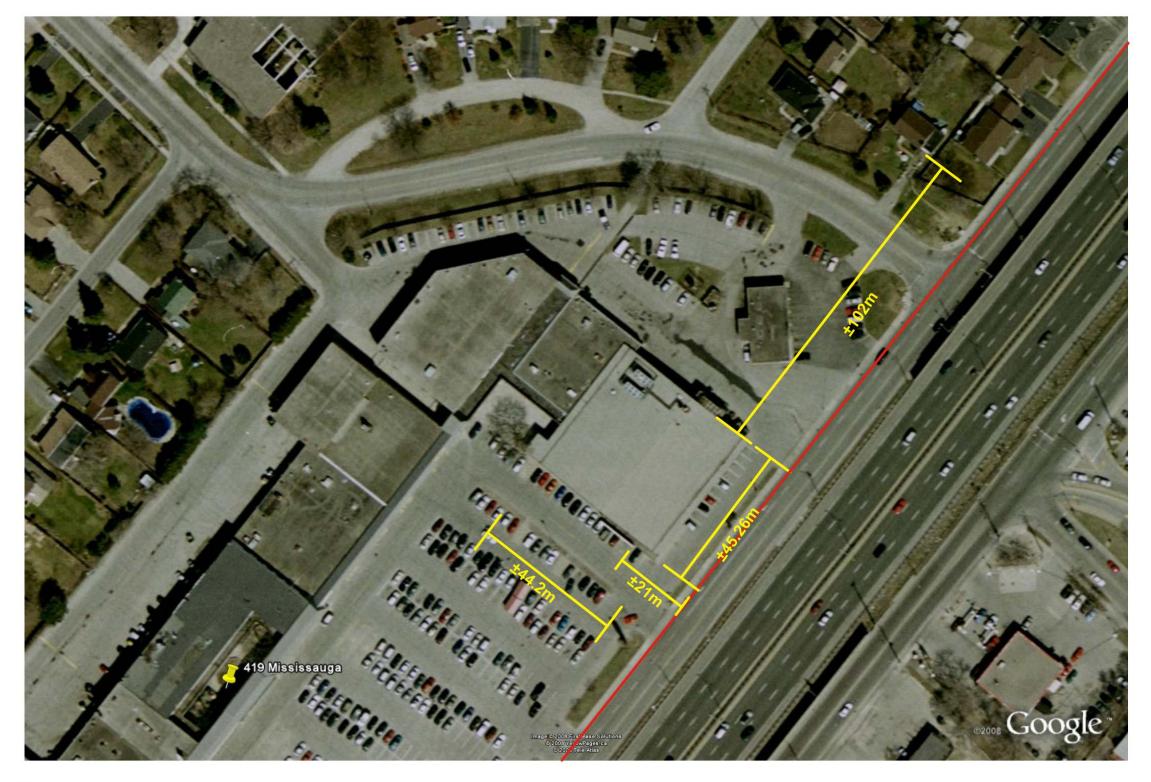

May 14, 2009

**FILE:** 08-03121

RE: Metro 1077 North Service Road – Ward 1

The applicant requests the following variance to section 4 of the Sign By-law 0054-2002, as amended.

| Section 4(6)(f)                               | Proposed                                           |
|-----------------------------------------------|----------------------------------------------------|
| Roof signs are specifically prohibited unless | A roof sign that is located above the first storey |
| attached to the structure enclosing the       | and not attached to the structure enclosing        |
| mechanical equipment on the roof of a         | mechanical equipment.                              |
| building over three (3) storeys in height.    |                                                    |

#### **COMMENTS:**

The proposed variance is for a sign located on top of the canopy above the main entrance of the store. The proposed sign replaces an existing sign (Dominion Save a Centre) which has been there for a number of years. The front elevation of the store has a glass façade which prohibits the placement of any large fascia sign directly on the building. The Planning and Building Department therefore finds the variance acceptable from a design perspective.

Site Plan