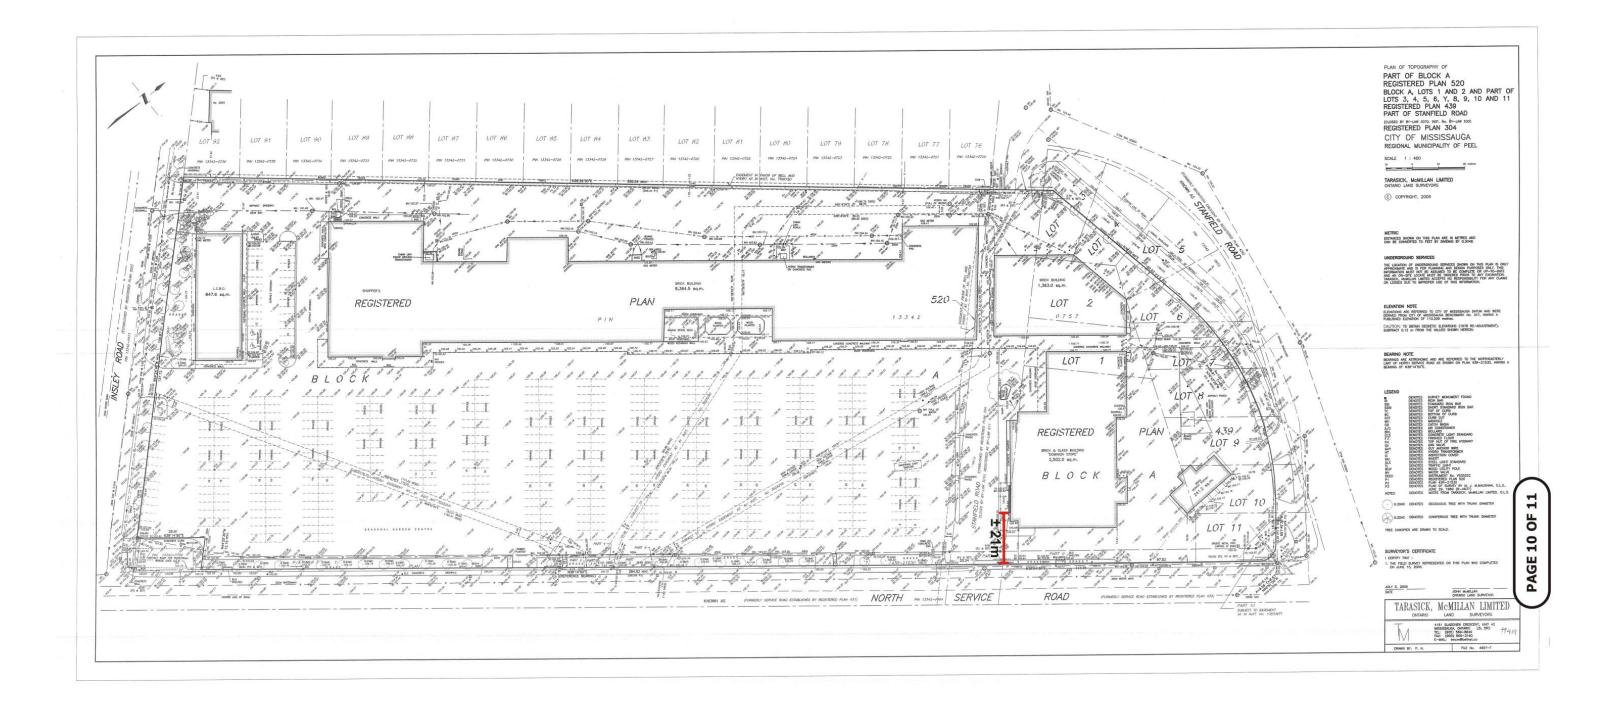

--------------------------------------------------------------------|------------------------------------------------------------------------------------------------------------------------------------------------------------------------|----------------------------------------------------|
| ADRESSE: 12225 BOUL. INDUSTRIEL<br>VILLE/CITY: POINTE- AUX-TREMBLES, QUÉBEC C.P.: H1B 5M7<br>TEL: FAX: | ADRESSE:         1077 NORTH SERVICE RD.           VILLE/CITY:         Mississauga, ON         C.P.:         L4Y 1A6           TEL:         (905) 897-7022         FAX: | – DATE: –<br>– ÉCHELLE<br>– DIR: <sup>WIP200</sup> |

# **APPENDIX 1-4**



# metro • #419 Mississauga









#### ALL SIGNAGE DIMENSIONS SUBJECT TO CITY APPROVAL AND SITE SURVEY



# **APPENDIX 1-5**

# metro • #419 Mississauga



Site Plan

#### ALL SIGNAGE DIMENSIONS SUBJECT TO CITY APPROVAL AND SITE SURVEY



## **APPENDIX 1-6**

# metro • #419 Mississauga

 DATE:
 REV.DATE:
 906

 ÉCHELLE:
 DESSINÉ PAR:
 FG

 DIR:
 WIP2008/A&P/Conversion 2008/Dominion TO/Mississauga #419 TO/Elev/Signage #419
 NEON



#### **Front Elevation**

Not to scale



#### ALL SIGNAGE DIMENSIONS SUBJECT TO CITY APPROVAL AND SITE SURVEY



| CLIENT METRO INC. DIV. ING. CONST.                                                                                                                   | SITE metro • #419 Mississauga                                                                                                                                                       | DESSIN                          |
|-----------------------------------