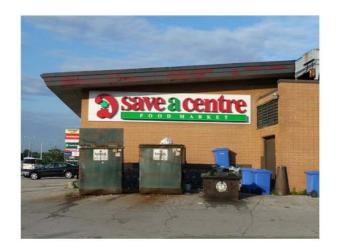

#### **COMMENTS:**

The proposed variance is for a sign located on top of the canopy above the main entrance of the store. The proposed sign replaces an existing sign (Dominion Save a Centre) which has been there for a number of years. The front elevation of the store has a glass façade which prohibits the placement of any large fascia sign directly on the building. The Planning and Building Department therefore finds the variance acceptable from a design perspective.

### Letter of Rational

The present is our application for a sign variance of the City of Mississauga Sign By-Law 0054-2002 as amended. As a result of not conforming to Section 4 (6)(f), prohibiting the installation of roof signs described as "a sign supported entirely or partly by the roof of a building or structure and which signs projects above the roof", we wish to apply for a variance in order to allow for the replacement of one (1) existing "D Save a Centre" sign on the Front Elevation, with a new one reading "Metro", using the existing modified support structure, to be installed on the top section of the existing canopy, at the new proposed *Metro* store.

# **APPENDIX 1-7**

**Existing Conditions** 