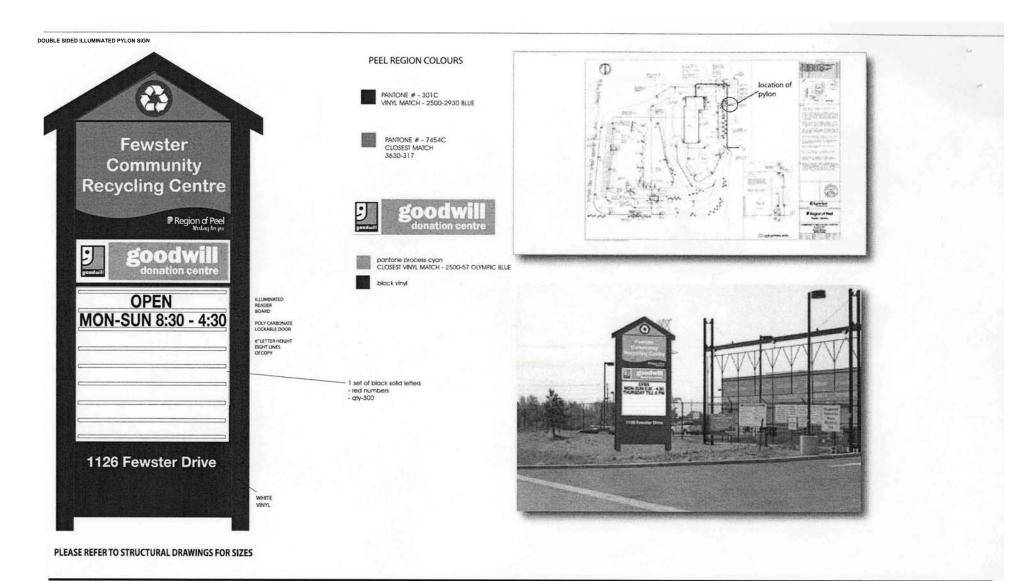

The height and size of the proposed sign complies with the provisions of the By-law for a sign on private property.

The sign identifies the Centre and the Goodwill Donation Centre and has been designed to provide an aesthetic compliment to the Centre.

We are respectfully asking for your consideration in this matter.

Sincerely.

Robert Maning Permit Officer for Gregory Signs Limited on behalf of The Region of Peel

|                             | JOB # 71855                      | PROJECT TITLE    | DATE                      | APPROVED BY |                                                                                  |
|-----------------------------|----------------------------------|------------------|---------------------------|-------------|----------------------------------------------------------------------------------|
| SHUMLTRU                    |                                  | Burningled Pylon | August - 16 - 08          |             | LEGAL                                                                            |
| IMAGE CONSULTING            | CLIENT                           | EION TYPE(S)     | SCALE                     |             | The ownership and copyright of the attach                                        |
|                             | REGION OF PEEL                   |                  | NTR                       |             | is vested in Leon Penchuk, and any                                               |
| Smart Pro Image Consulting  | LOCATION                         | DRAWN BY         | STRUCTURAL ORAWING NUMBER | DATE        | reproduction in whole or part without the<br>written consent of Leon Penchuk, is |
| stepanova@smartproimage.com | 1126 Fewster Dr. Mississouga, ON | John Tompolon    |                           |             | a violation of the said Copyright Act.                                           |