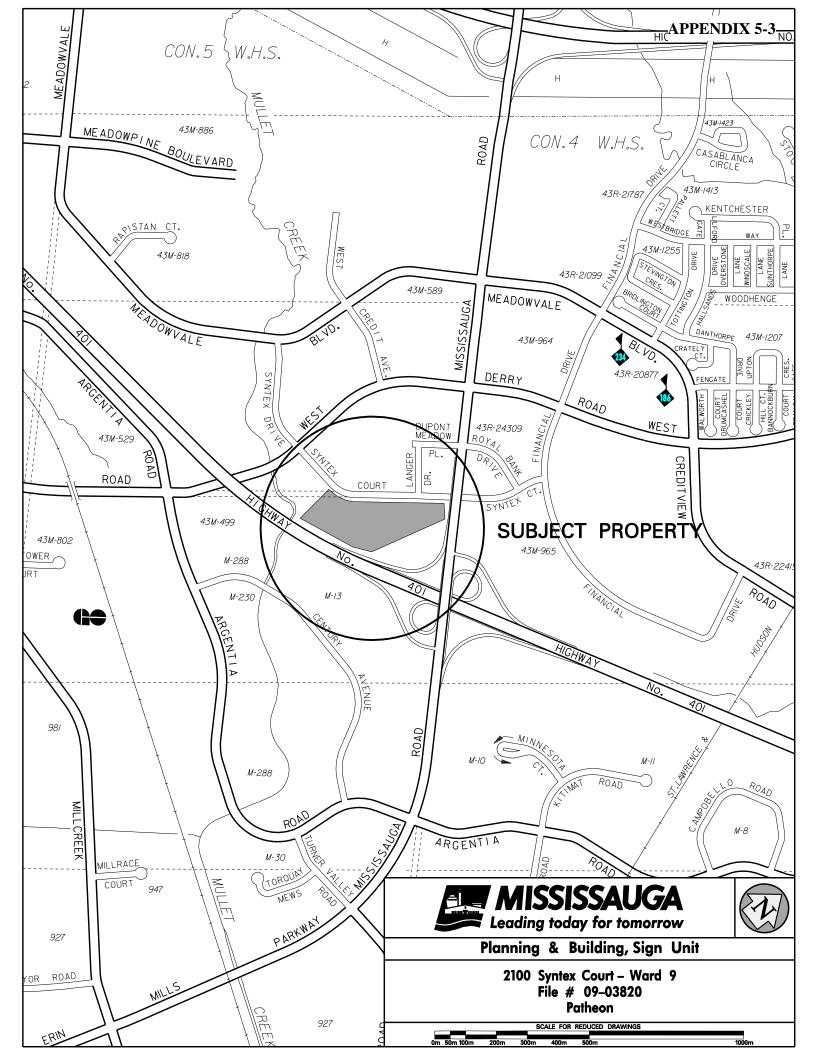

To permit the following:

| Planning and Development | Committee                                                                                                                                                                                                                                                                                                                                                                                                                                                                                                              |                | - 3 - May 12, 2009                                                                                                                                                                                                     |
|--------------------------|------------------------------------------------------------------------------------------------------------------------------------------------------------------------------------------------------------------------------------------------------------------------------------------------------------------------------------------------------------------------------------------------------------------------------------------------------------------------------------------------------------------------|----------------|------------------------------------------------------------------------------------------------------------------------------------------------------------------------------------------------------------------------|
|                          |                                                                                                                                                                                                                                                                                                                                                                                                                                                                                                                        | (i)            | One (1) directional sign with the sign area of 1.16 sq. m. (12.49 sq. ft.).                                                                                                                                            |
|                          |                                                                                                                                                                                                                                                                                                                                                                                                                                                                                                                        | (ii)           | One (1) directional sign with the height of 1.83 m. (6.00 ft.).                                                                                                                                                        |
|                          |                                                                                                                                                                                                                                                                                                                                                                                                                                                                                                                        | Sign<br>War    | Variance Application 09-04749<br>d 4                                                                                                                                                                                   |
|                          |                                                                                                                                                                                                                                                                                                                                                                                                                                                                                                                        | •              | of Mississauga<br>City Centre Dr.                                                                                                                                                                                      |
|                          |                                                                                                                                                                                                                                                                                                                                                                                                                                                                                                                        | То р           | ermit the following:                                                                                                                                                                                                   |
|                          |                                                                                                                                                                                                                                                                                                                                                                                                                                                                                                                        | (i)            | A spot light sign projected on the tower portion of<br>the Civic Centre from June 23 to July 1, 2009<br>displaying text including third party advertising.                                                             |
| BACKGROUND:              | any person,                                                                                                                                                                                                                                                                                                                                                                                                                                                                                                            | , autł<br>Cour | Act states that Council may, upon the application of<br>norize minor variances from the Sign By-law if in the<br>ncil the general intent and purpose of the By-law is                                                  |
| COMMENTS:                | The Planning and Building Department has received six (6) Sign<br>Variance Applications (see Appendices 1 to 6) for approval by<br>Council. The application is accompanied by a summary page<br>prepared by the Planning and Building Department which includes<br>information pertaining to the site location; the applicant's proposal;<br>the variance required; an assessment of the merits (or otherwise) of<br>the application; and a recommendation on whether the variance<br>should or should not be granted. |                |                                                                                                                                                                                                                        |
| FINANCIAL IMPACT:        | Not applica                                                                                                                                                                                                                                                                                                                                                                                                                                                                                                            | ıble.          |                                                                                                                                                                                                                        |
| CONCLUSION:              | 2002, as am and purpose                                                                                                                                                                                                                                                                                                                                                                                                                                                                                                | nend<br>e of t | thorize minor variances from Sign By-law 0054-<br>ed, if in the opinion of Council, the general intent<br>the By-law is maintained. Sign By-law 0054-2002,<br>as passed pursuant to the <i>Municipal Act</i> . In this |