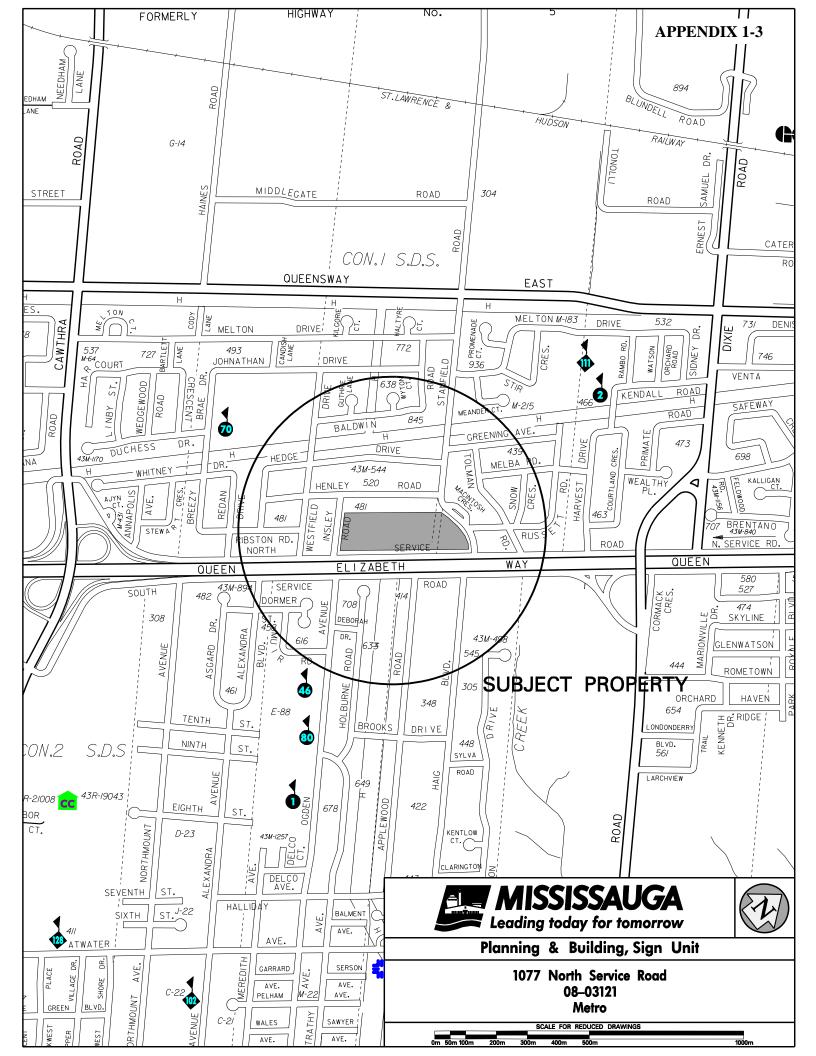

May 14, 2009

**FILE:** 08-03121

RE: Metro 1077 North Service Road – Ward 1

The applicant requests the following variance to section 4 of the Sign By-law 0054-2002, as amended.

| Section 4(6)(f)                               | Proposed                                           |
|-----------------------------------------------|----------------------------------------------------|
| Roof signs are specifically prohibited unless | A roof sign that is located above the first storey |
| attached to the structure enclosing the       | and not attached to the structure enclosing        |
| mechanical equipment on the roof of a         | mechanical equipment.                              |
| building over three (3) storeys in height.    |                                                    |

#### **COMMENTS:**

The proposed variance is for a sign located on top of the canopy above the main entrance of the store. The proposed sign replaces an existing sign (Dominion Save a Centre) which has been there for a number of years. The front elevation of the store has a glass façade which prohibits the placement of any large fascia sign directly on the building. The Planning and Building Department therefore finds the variance acceptable from a design perspective.