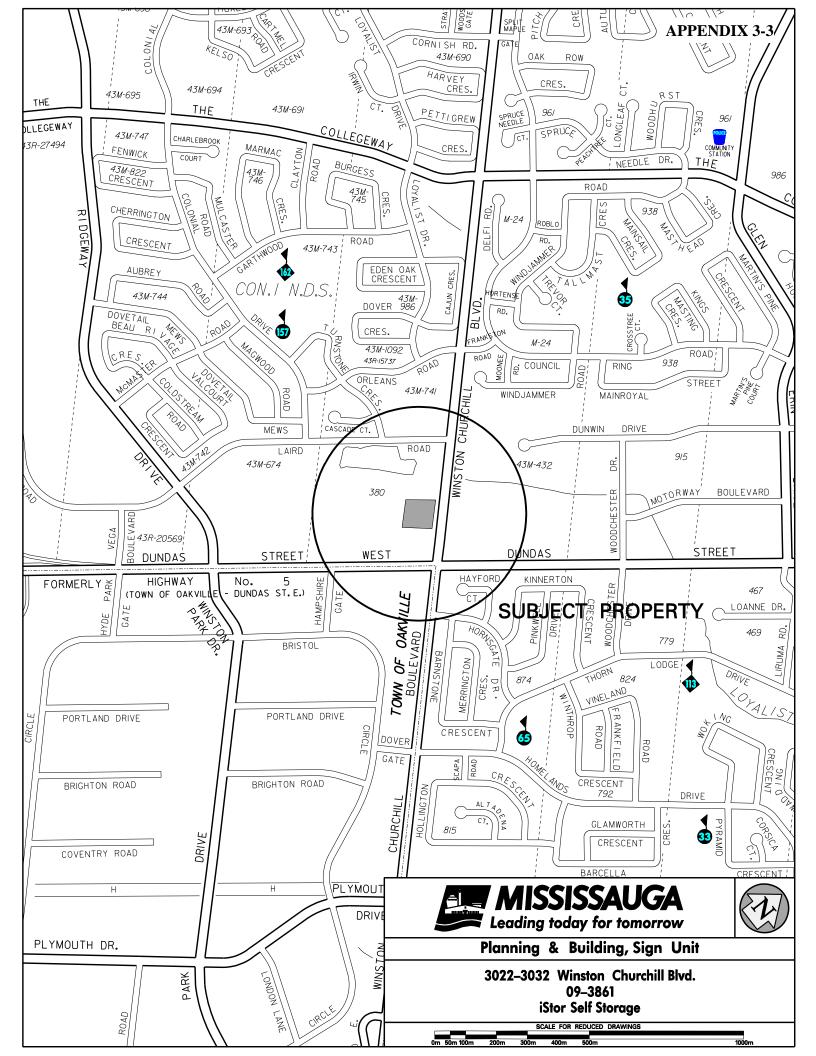

WOTES APPENDIX 2-6

May 12, 2009

**FILE:** 09-03861

RE: iStor.ca Self Storage 3022 Winston Churchill Blvd. - Ward 8

The applicant requests the following variances to section 17 of the Sign By-law 0054-2002, as amended.

| Section 17(2)                                  | Proposed                                         |  |
|------------------------------------------------|--------------------------------------------------|--|
| A fascia sign shall be erected on a building   | One (1) fascia erected on a building elevation   |  |
| elevation which faces a street or contains the | which does not face a street or contains the     |  |
| main entrance to the building.                 | main entrance to the building.                   |  |
| Section 17(3)                                  | Proposed                                         |  |
| A fascia sign shall be erected no higher than  | Two (2) fascia signs located on the forth storey |  |
| the upper limit of the first storey of a       | of the south and east elevations.                |  |
| building.                                      |                                                  |  |

#### **COMMENTS:**

The building is a storage rental facility. The outside of the building appear to be a large one storey industrial building but internally has four storeys. The proposed variances are for one fascia sign located on the side (south) elevation and a second sign located on the front (east) elevation, both above the first storey of the building.

The proposed signs are well placed on the building and in keeping with design of each façade. However, we note that there is an illegal changing copy billboard sign on this site. The billboard company has been charged and found guilty on October 30, 2008. To date, the contravention still exists on this property. The Planning and Building Department therefore find the variance acceptable from a design perspective, subject to the removal of the illegal billboard sign. steel art