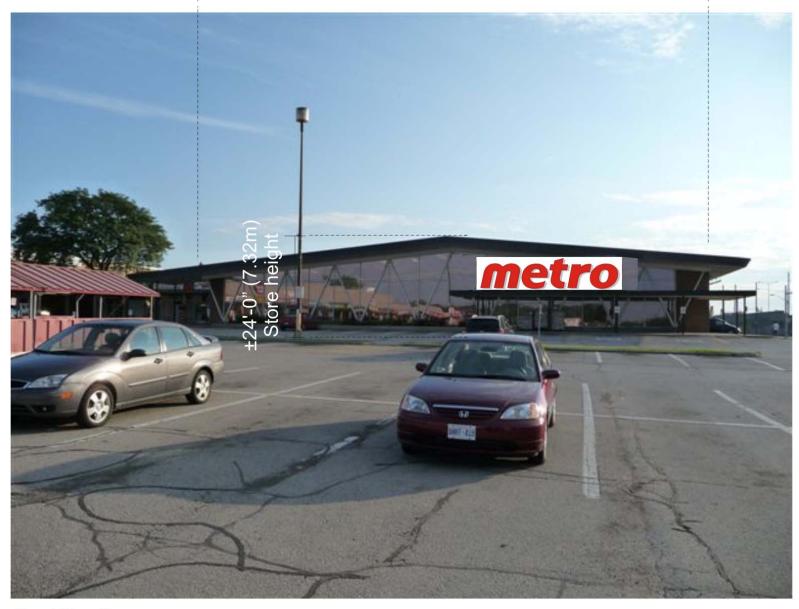

#### **COMMENTS:**

The proposed variance is for a sign located on top of the canopy above the main entrance of the store. The proposed sign replaces an existing sign (Dominion Save a Centre) which has been there for a number of years. The front elevation of the store has a glass façade which prohibits the placement of any large fascia sign directly on the building. The Planning and Building Department therefore finds the variance acceptable from a design perspective.

#### **Front Elevation**

Not to scale