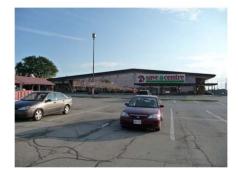

#### **COMMENTS:**

The proposed variance is for a sign located on top of the canopy above the main entrance of the store. The proposed sign replaces an existing sign (Dominion Save a Centre) which has been there for a number of years. The front elevation of the store has a glass façade which prohibits the placement of any large fascia sign directly on the building. The Planning and Building Department therefore finds the variance acceptable from a design perspective.

### Letter of Rational

The present is our application for a sign variance of the City of Mississauga Sign By-Law 0054-2002 as amended. As a result of not conforming to Section 4 (6)(f), prohibiting the installation of roof signs described as "a sign supported entirely or partly by the roof of a building or structure and which signs projects above the roof", we wish to apply for a variance in order to allow for the replacement of one (1) existing "D Save a Centre" sign on the Front Elevation, with a new one reading "Metro", using the existing modified support structure, to be installed on the top section of the existing canopy, at the new proposed *Metro* store.

When we received the contract from Metro Ontario Services (formerly A&P Services), a respected company with numerous stores across Canada, to change the brand of their "D Save a Centre" sign at the location in question, we reviewed the site conditions and existing signage, and agreed that in view of the particular shape of the building's roof, entire façade in curtain wall, and existing canopy over the entrance doors, the use of the existing sign structure was our best option. The existing sign and structure have been on the building for many years, and we are simply proposing to replace it with a smaller sign.