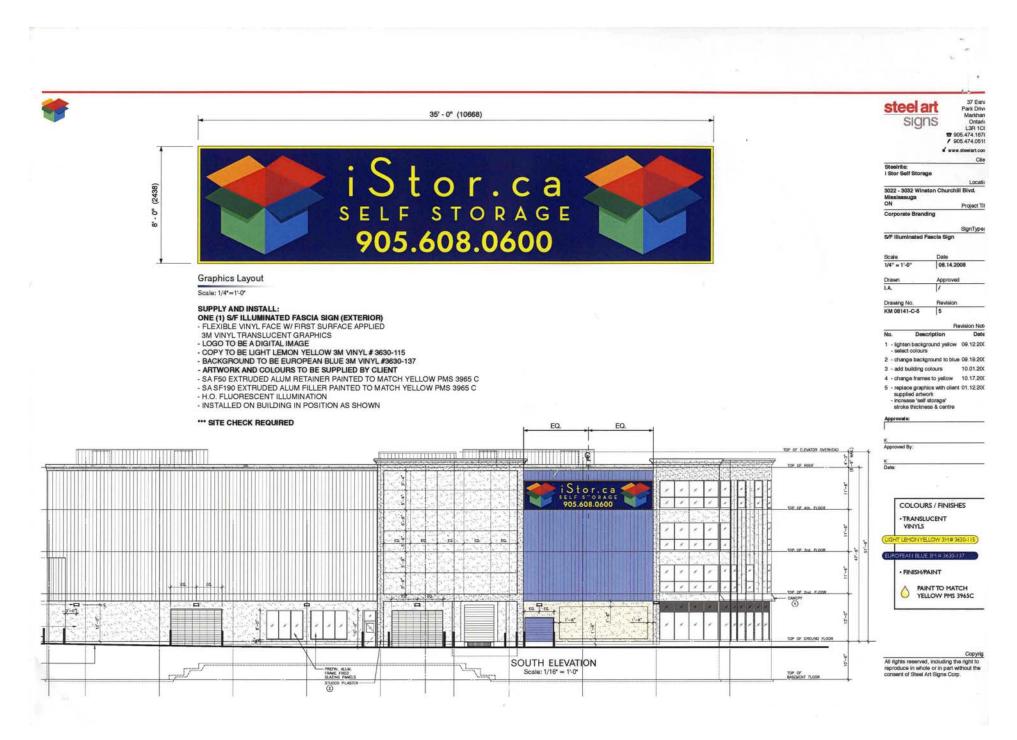

| Section 17(2)                                  | Proposed                                         |  |
|------------------------------------------------|--------------------------------------------------|--|
| A fascia sign shall be erected on a building   | One (1) fascia erected on a building elevation   |  |
| elevation which faces a street or contains the | which does not face a street or contains the     |  |
| main entrance to the building.                 | main entrance to the building.                   |  |
| Section 17(3)                                  | Proposed                                         |  |
| A fascia sign shall be erected no higher than  | Two (2) fascia signs located on the forth storey |  |
| the upper limit of the first storey of a       | of the south and east elevations.                |  |
| building.                                      |                                                  |  |

#### **COMMENTS:**

The building is a storage rental facility. The outside of the building appear to be a large one storey industrial building but internally has four storeys. The proposed variances are for one fascia sign located on the side (south) elevation and a second sign located on the front (east) elevation, both above the first storey of the building.

The proposed signs are well placed on the building and in keeping with design of each façade. However, we note that there is an illegal changing copy billboard sign on this site. The billboard company has been charged and found guilty on October 30, 2008. To date, the contravention still exists on this property. The Planning and Building Department therefore find the variance acceptable from a design perspective, subject to the removal of the illegal billboard sign. steel art

The proposed signs for both elevations are calculated to be 39.39m2 (North elevation = 13.38m2, East elevation = 26.01m2) and are proposed to be erected on the upper most storey of their 4-storey building to which no other signs exists.