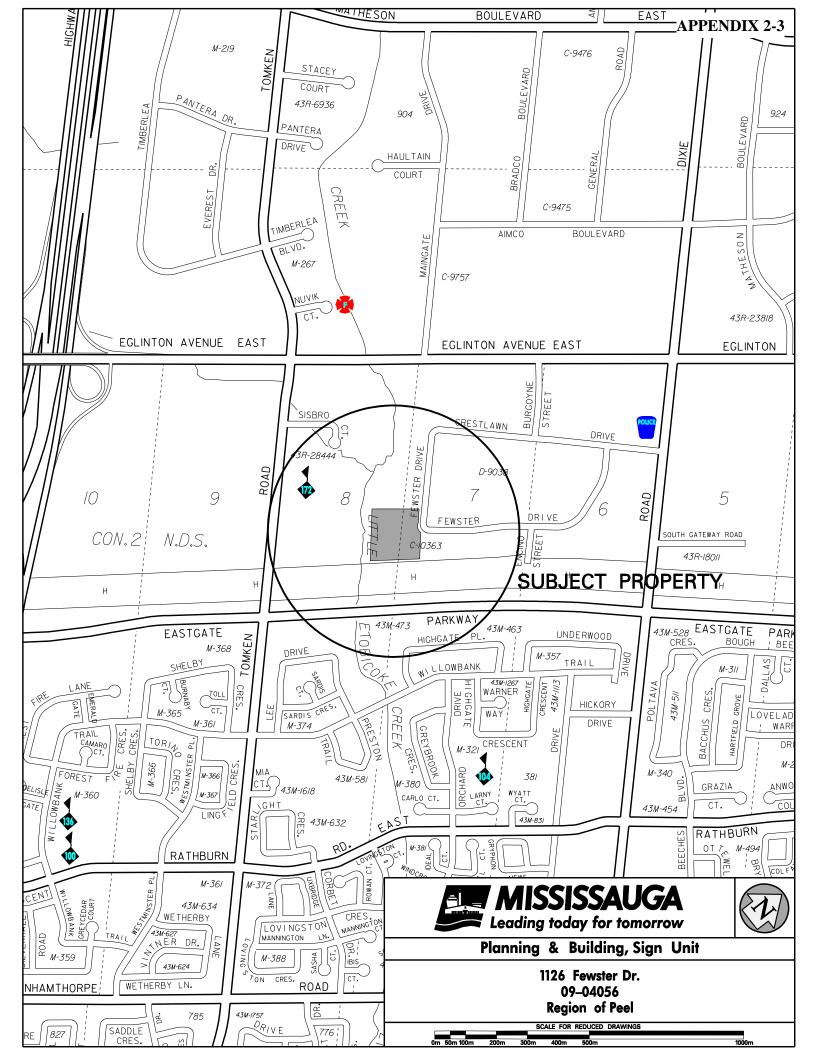

# **APPENDIX 1-8**

May 12, 2009

**FILE:** 09-04056

RE: Region of Peel 1126 Fewster Dr. – Ward 3

The applicant requests the following variance to section 4 of the Sign By-law 0054-2002, as amended.

| Section 4(6)                                 | Proposed                                      |
|----------------------------------------------|-----------------------------------------------|
| Any sign not expressly permitted by this By- | One (1) ground sign located on City property. |
| law is prohibited.                           |                                               |

#### **COMMENTS:**

The proposed sign is located on the municipal boulevard. The applicant has already entered into an encroachment agreement with the City of Mississauga for the placement and maintenance of the sign on City property. The Planning and Building Department therefore has no objection to the approval of the variance.

K:\pbdivision\WPDATA\PDC-Signs\2009 PDC Signs\09-04056\01-Report.doc

March 31, 2009

To: Members of the City of Mississauga Planning and Development Committee

Re: Variance request from the City of Mississauga Sign By-law 54-02 to permit the installation of a 5.51 metre tall, double-sided, illuminated pylon sign on public property for the Region of Peel Fewster Community Recycling Centre at 1126 Fewster Drive.

We are asking for relief from the provisions of the City of Mississauga Sign By-law 54-02 to permit a ground sign on public property. The location of the proposed sign has been approved by an Encroachment Agreement between the City of Mississauga and The Region of Peel, dated April 23, 2007. Furthermore, an Environmental Certificate has been granted for the sign by the Ontario Ministry of the Environment.