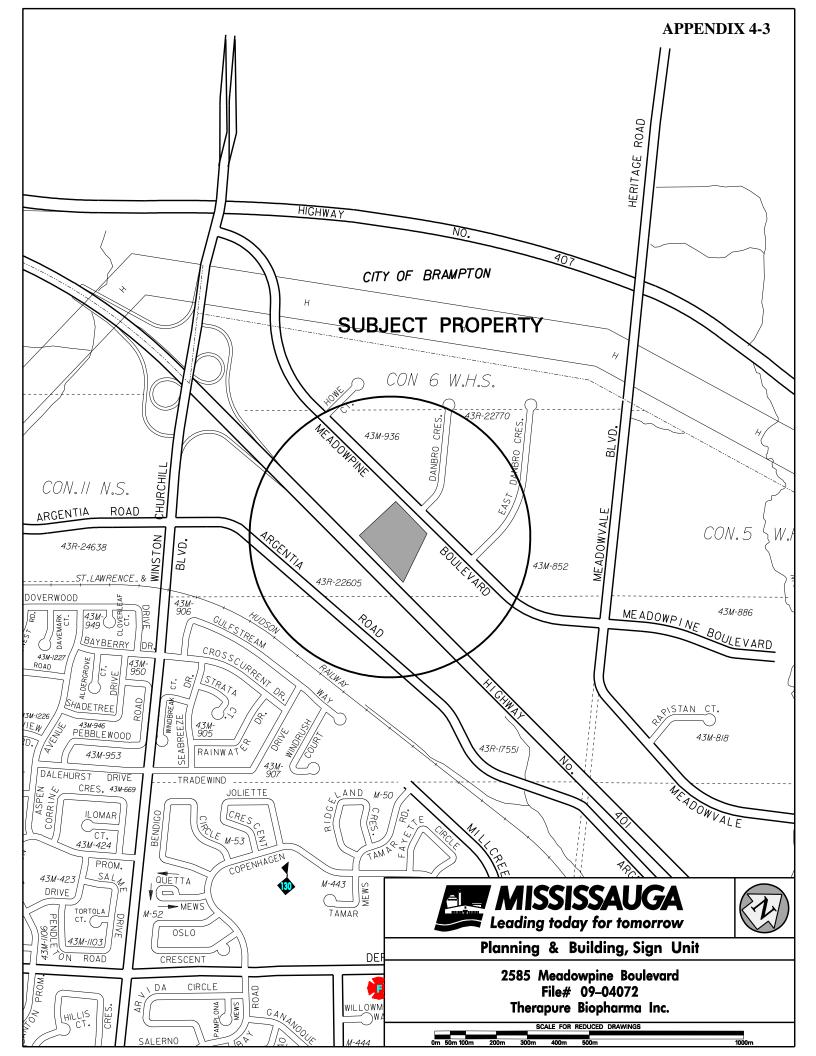

With Regards,

Sylvia Liao

May 12, 2009

**FILE:** 09-04072

RE: Therapure-Biopharma Incorporation 2585 Meadowpine Boulevard – Ward 9

The applicant requests the following variance to sections 13 and 17 of the Sign By-law 0054-2002, as amended.

| Section 13                                     | Proposed                                    |  |
|------------------------------------------------|---------------------------------------------|--|
| A fascia sign shall be erected on a building   | One (1) fascia sign erected on a building   |  |
| elevation which faces a street or contains the | elevation which does not face a street or   |  |
| main entrance to the building.                 | contains the main entrance to the building. |  |
| Section 17                                     | Proposed                                    |  |
| A fascia sign shall be erected no higher than  | One (1) fascia sign erected above the upper |  |
| the upper limit of the first storey of a       | limits of the first storey of the building. |  |
| building.                                      |                                             |  |