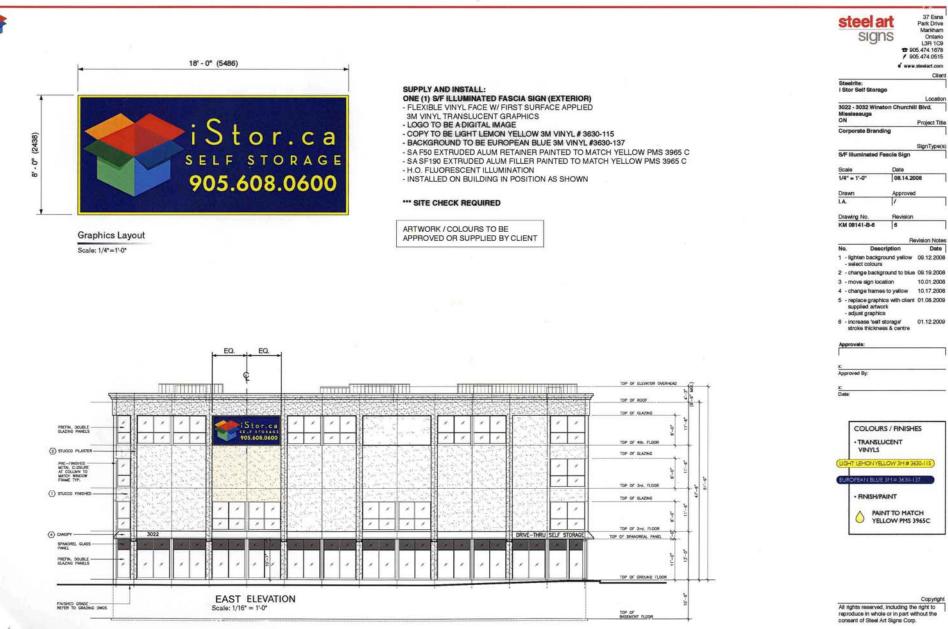

| Section 17(2)                                  | Proposed                                         |  |
|------------------------------------------------|--------------------------------------------------|--|
| A fascia sign shall be erected on a building   | One (1) fascia erected on a building elevation   |  |
| elevation which faces a street or contains the | which does not face a street or contains the     |  |
| main entrance to the building.                 | main entrance to the building.                   |  |
| Section 17(3)                                  | Proposed                                         |  |
| A fascia sign shall be erected no higher than  | Two (2) fascia signs located on the forth storey |  |
| the upper limit of the first storey of a       | of the south and east elevations.                |  |
| building.                                      |                                                  |  |

#### **COMMENTS:**

The building is a storage rental facility. The outside of the building appear to be a large one storey industrial building but internally has four storeys. The proposed variances are for one fascia sign located on the side (south) elevation and a second sign located on the front (east) elevation, both above the first storey of the building.

The proposed signs are well placed on the building and in keeping with design of each façade. However, we note that there is an illegal changing copy billboard sign on this site. The billboard company has been charged and found guilty on October 30, 2008. To date, the contravention still exists on this property. The Planning and Building Department therefore find the variance acceptable from a design perspective, subject to the removal of the illegal billboard sign. steel art

The proposed signs for both elevations are calculated to be 39.39m2 (North elevation = 13.38m2, East elevation = 26.01m2) and are proposed to be erected on the upper most storey of their 4-storey building to which no other signs exists.