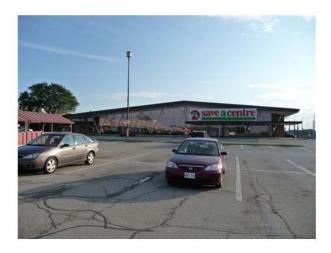

#### **COMMENTS:**

The proposed variance is for a sign located on top of the canopy above the main entrance of the store. The proposed sign replaces an existing sign (Dominion Save a Centre) which has been there for a number of years. The front elevation of the store has a glass façade which prohibits the placement of any large fascia sign directly on the building. The Planning and Building Department therefore finds the variance acceptable from a design perspective.

# **APPENDIX 1-7**

**Existing Conditions** 