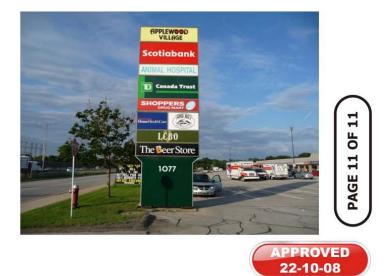

May 14, 2009

**FILE:** 08-03121

RE: Metro 1077 North Service Road – Ward 1

The applicant requests the following variance to section 4 of the Sign By-law 0054-2002, as amended.

| Section 4(6)(f)                               | Proposed                                           |
|-----------------------------------------------|----------------------------------------------------|
| Roof signs are specifically prohibited unless | A roof sign that is located above the first storey |
| attached to the structure enclosing the       | and not attached to the structure enclosing        |
| mechanical equipment on the roof of a         | mechanical equipment.                              |
| building over three (3) storeys in height.    |                                                    |

#### **COMMENTS:**

The proposed variance is for a sign located on top of the canopy above the main entrance of the store. The proposed sign replaces an existing sign (Dominion Save a Centre) which has been there for a number of years. The front elevation of the store has a glass façade which prohibits the placement of any large fascia sign directly on the building. The Planning and Building Department therefore finds the variance acceptable from a design perspective.

### Letter of Rational

The present is our application for a sign variance of the City of Mississauga Sign By-Law 0054-2002 as amended. As a result of not conforming to Section 4 (6)(f), prohibiting the installation of roof signs described as "a sign supported entirely or partly by the roof of a building or structure and which signs projects above the roof", we wish to apply for a variance in order to allow for the replacement of one (1) existing "D Save a Centre" sign on the Front Elevation, with a new one reading "Metro", using the existing modified support structure, to be installed on the top section of the existing canopy, at the new proposed *Metro* store.