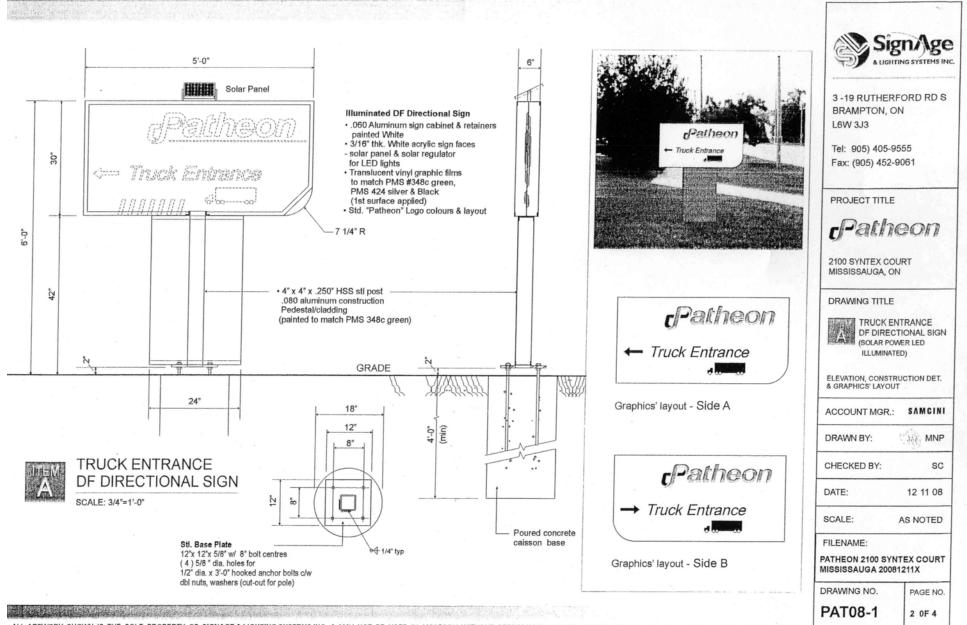

To permit the following:

| Planning and Development | Committee                                                                                                                                                                                                                                                                                                                                                                                                                                                                                                              |                | - 3 - May 12, 2009                                                                                                                                                                                                     |
|--------------------------|------------------------------------------------------------------------------------------------------------------------------------------------------------------------------------------------------------------------------------------------------------------------------------------------------------------------------------------------------------------------------------------------------------------------------------------------------------------------------------------------------------------------|----------------|------------------------------------------------------------------------------------------------------------------------------------------------------------------------------------------------------------------------|
|                          |                                                                                                                                                                                                                                                                                                                                                                                                                                                                                                                        | (i)            | One (1) directional sign with the sign area of 1.16 sq. m. (12.49 sq. ft.).                                                                                                                                            |
|                          |                                                                                                                                                                                                                                                                                                                                                                                                                                                                                                                        | (ii)           | One (1) directional sign with the height of 1.83 m. (6.00 ft.).                                                                                                                                                        |
|                          |                                                                                                                                                                                                                                                                                                                                                                                                                                                                                                                        | Sign<br>War    | Variance Application 09-04749<br>d 4                                                                                                                                                                                   |
|                          |                                                                                                                                                                                                                                                                                                                                                                                                                                                                                                                        | •              | of Mississauga<br>City Centre Dr.                                                                                                                                                                                      |
|                          |                                                                                                                                                                                                                                                                                                                                                                                                                                                                                                                        | То р           | ermit the following:                                                                                                                                                                                                   |
|                          |                                                                                                                                                                                                                                                                                                                                                                                                                                                                                                                        | (i)            | A spot light sign projected on the tower portion of<br>the Civic Centre from June 23 to July 1, 2009<br>displaying text including third party advertising.                                                             |
| BACKGROUND:              | any person,                                                                                                                                                                                                                                                                                                                                                                                                                                                                                                            | , autł<br>Cour | Act states that Council may, upon the application of<br>norize minor variances from the Sign By-law if in the<br>ncil the general intent and purpose of the By-law is                                                  |
| COMMENTS:                | The Planning and Building Department has received six (6) Sign<br>Variance Applications (see Appendices 1 to 6) for approval by<br>Council. The application is accompanied by a summary page<br>prepared by the Planning and Building Department which includes<br>information pertaining to the site location; the applicant's proposal;<br>the variance required; an assessment of the merits (or otherwise) of<br>the application; and a recommendation on whether the variance<br>should or should not be granted. |                |                                                                                                                                                                                                                        |
| FINANCIAL IMPACT:        | Not applica                                                                                                                                                                                                                                                                                                                                                                                                                                                                                                            | ıble.          |                                                                                                                                                                                                                        |
| CONCLUSION:              | 2002, as am and purpose                                                                                                                                                                                                                                                                                                                                                                                                                                                                                                | nend<br>e of t | thorize minor variances from Sign By-law 0054-<br>ed, if in the opinion of Council, the general intent<br>the By-law is maintained. Sign By-law 0054-2002,<br>as passed pursuant to the <i>Municipal Act</i> . In this |