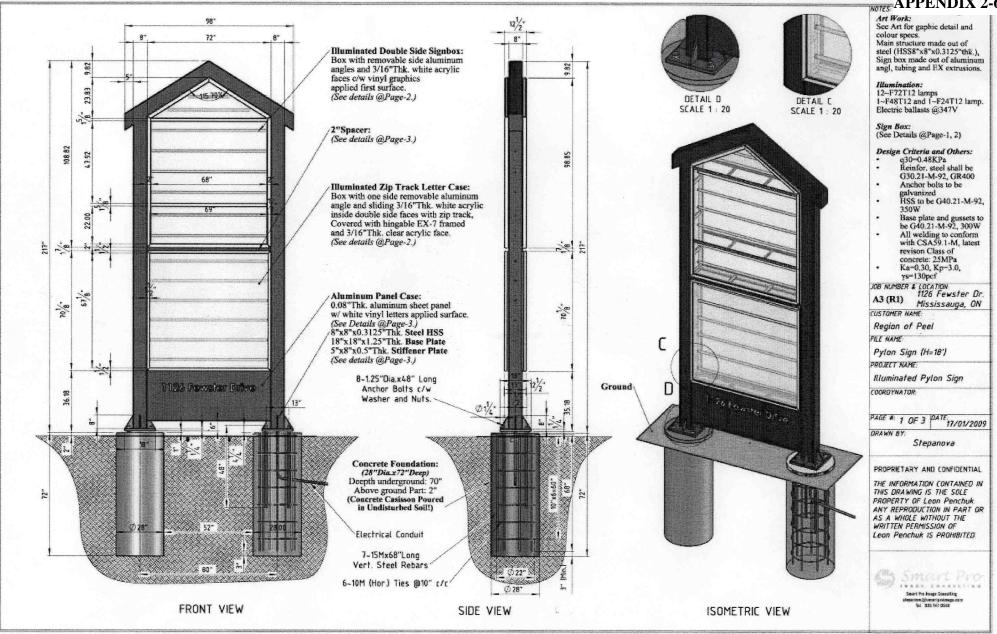

K:\pbdivision\WPDATA\PDC-Signs\2009 PDC Signs\09-04056\01-Report.doc

March 31, 2009

To: Members of the City of Mississauga Planning and Development Committee

Re: Variance request from the City of Mississauga Sign By-law 54-02 to permit the installation of a 5.51 metre tall, double-sided, illuminated pylon sign on public property for the Region of Peel Fewster Community Recycling Centre at 1126 Fewster Drive.

The height and size of the proposed sign complies with the provisions of the By-law for a sign on private property.

The sign identifies the Centre and the Goodwill Donation Centre and has been designed to provide an aesthetic compliment to the Centre.