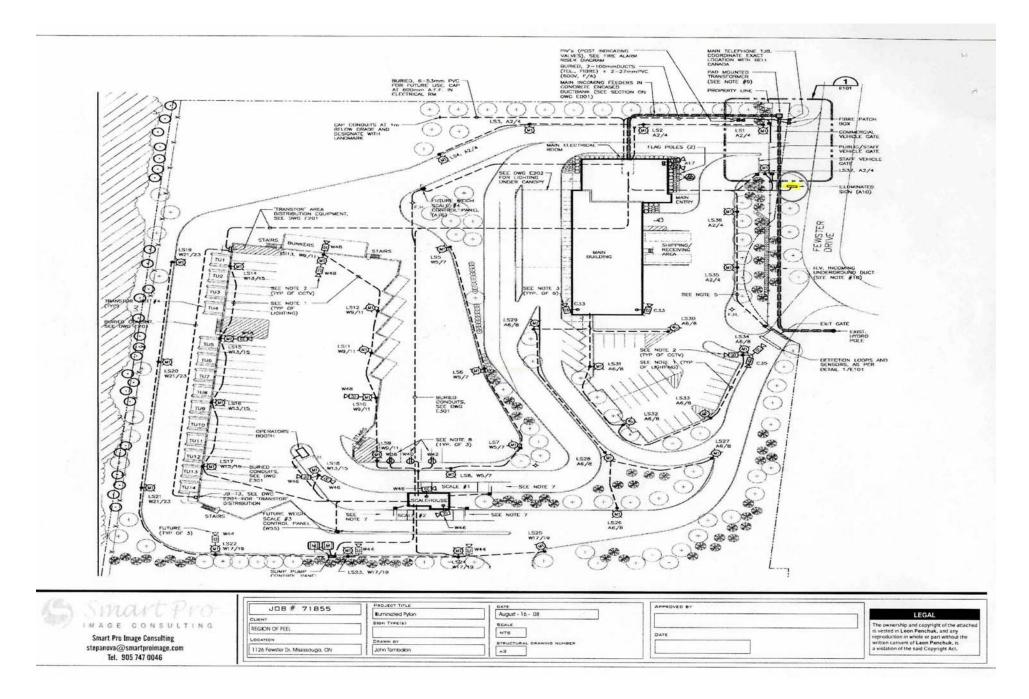

# **APPENDIX 1-8**

May 12, 2009

**FILE:** 09-04056

RE: Region of Peel 1126 Fewster Dr. – Ward 3

The applicant requests the following variance to section 4 of the Sign By-law 0054-2002, as amended.

| Section 4(6)                                 | Proposed                                      |
|----------------------------------------------|-----------------------------------------------|
| Any sign not expressly permitted by this By- | One (1) ground sign located on City property. |
| law is prohibited.                           |                                               |

#### **COMMENTS:**

The proposed sign is located on the municipal boulevard. The applicant has already entered into an encroachment agreement with the City of Mississauga for the placement and maintenance of the sign on City property. The Planning and Building Department therefore has no objection to the approval of the variance.

We are asking for relief from the provisions of the City of Mississauga Sign By-law 54-02 to permit a ground sign on public property. The location of the proposed sign has been approved by an Encroachment Agreement between the City of Mississauga and The Region of Peel, dated April 23, 2007. Furthermore, an Environmental Certificate has been granted for the sign by the Ontario Ministry of the Environment.

The height and size of the proposed sign complies with the provisions of the By-law for a sign on private property.

The sign identifies the Centre and the Goodwill Donation Centre and has been designed to provide an aesthetic compliment to the Centre.