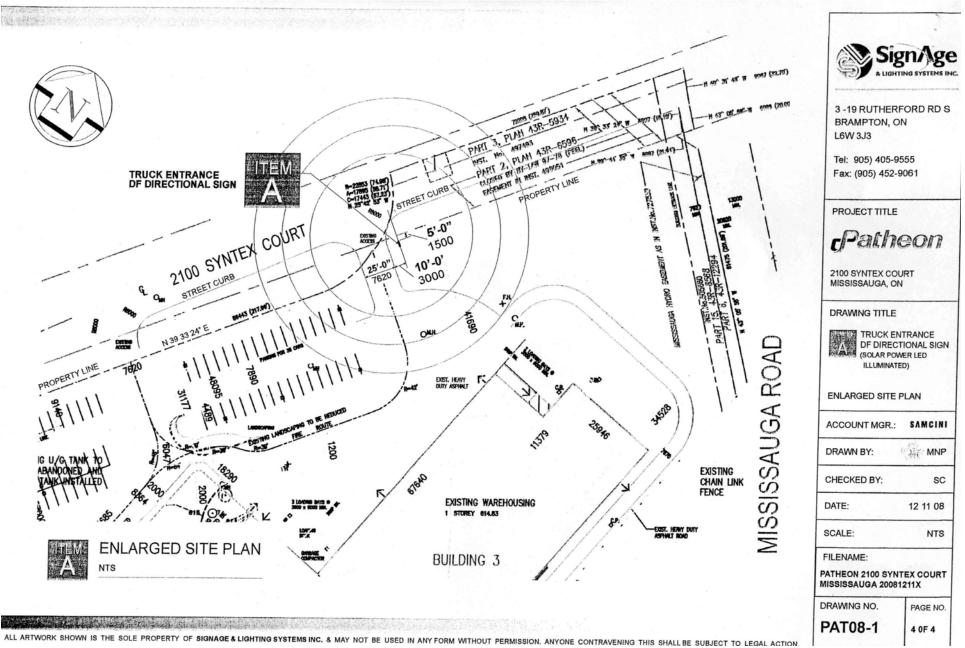

To permit the following:

| Planning and Development | Committee                                                                                                                                                                                                                                                                                                                                                                                                                                                                                                              |                | - 3 - May 12, 2009                                                                                                                                                                                                     |
|--------------------------|------------------------------------------------------------------------------------------------------------------------------------------------------------------------------------------------------------------------------------------------------------------------------------------------------------------------------------------------------------------------------------------------------------------------------------------------------------------------------------------------------------------------|----------------|------------------------------------------------------------------------------------------------------------------------------------------------------------------------------------------------------------------------|
|                          |                                                                                                                                                                                                                                                                                                                                                                                                                                                                                                                        | (i)            | One (1) directional sign with the sign area of 1.16 sq. m. (12.49 sq. ft.).                                                                                                                                            |
|                          |                                                                                                                                                                                                                                                                                                                                                                                                                                                                                                                        | (ii)           | One (1) directional sign with the height of 1.83 m. (6.00 ft.).                                                                                                                                                        |
|                          |                                                                                                                                                                                                                                                                                                                                                                                                                                                                                                                        | Sign<br>War    | Variance Application 09-04749<br>d 4                                                                                                                                                                                   |
|                          |                                                                                                                                                                                                                                                                                                                                                                                                                                                                                                                        | •              | of Mississauga<br>City Centre Dr.                                                                                                                                                                                      |
|                          |                                                                                                                                                                                                                                                                                                                                                                                                                                                                                                                        | То р           | ermit the following:                                                                                                                                                                                                   |
|                          |                                                                                                                                                                                                                                                                                                                                                                                                                                                                                                                        | (i)            | A spot light sign projected on the tower portion of<br>the Civic Centre from June 23 to July 1, 2009<br>displaying text including third party advertising.                                                             |
| BACKGROUND:              | any person,                                                                                                                                                                                                                                                                                                                                                                                                                                                                                                            | , autł<br>Cour | Act states that Council may, upon the application of<br>norize minor variances from the Sign By-law if in the<br>ncil the general intent and purpose of the By-law is                                                  |
| COMMENTS:                | The Planning and Building Department has received six (6) Sign<br>Variance Applications (see Appendices 1 to 6) for approval by<br>Council. The application is accompanied by a summary page<br>prepared by the Planning and Building Department which includes<br>information pertaining to the site location; the applicant's proposal;<br>the variance required; an assessment of the merits (or otherwise) of<br>the application; and a recommendation on whether the variance<br>should or should not be granted. |                |                                                                                                                                                                                                                        |
| FINANCIAL IMPACT:        | Not applica                                                                                                                                                                                                                                                                                                                                                                                                                                                                                                            | ıble.          |                                                                                                                                                                                                                        |
| CONCLUSION:              | 2002, as am and purpose                                                                                                                                                                                                                                                                                                                                                                                                                                                                                                | nend<br>e of t | thorize minor variances from Sign By-law 0054-<br>ed, if in the opinion of Council, the general intent<br>the By-law is maintained. Sign By-law 0054-2002,<br>as passed pursuant to the <i>Municipal Act</i> . In this |