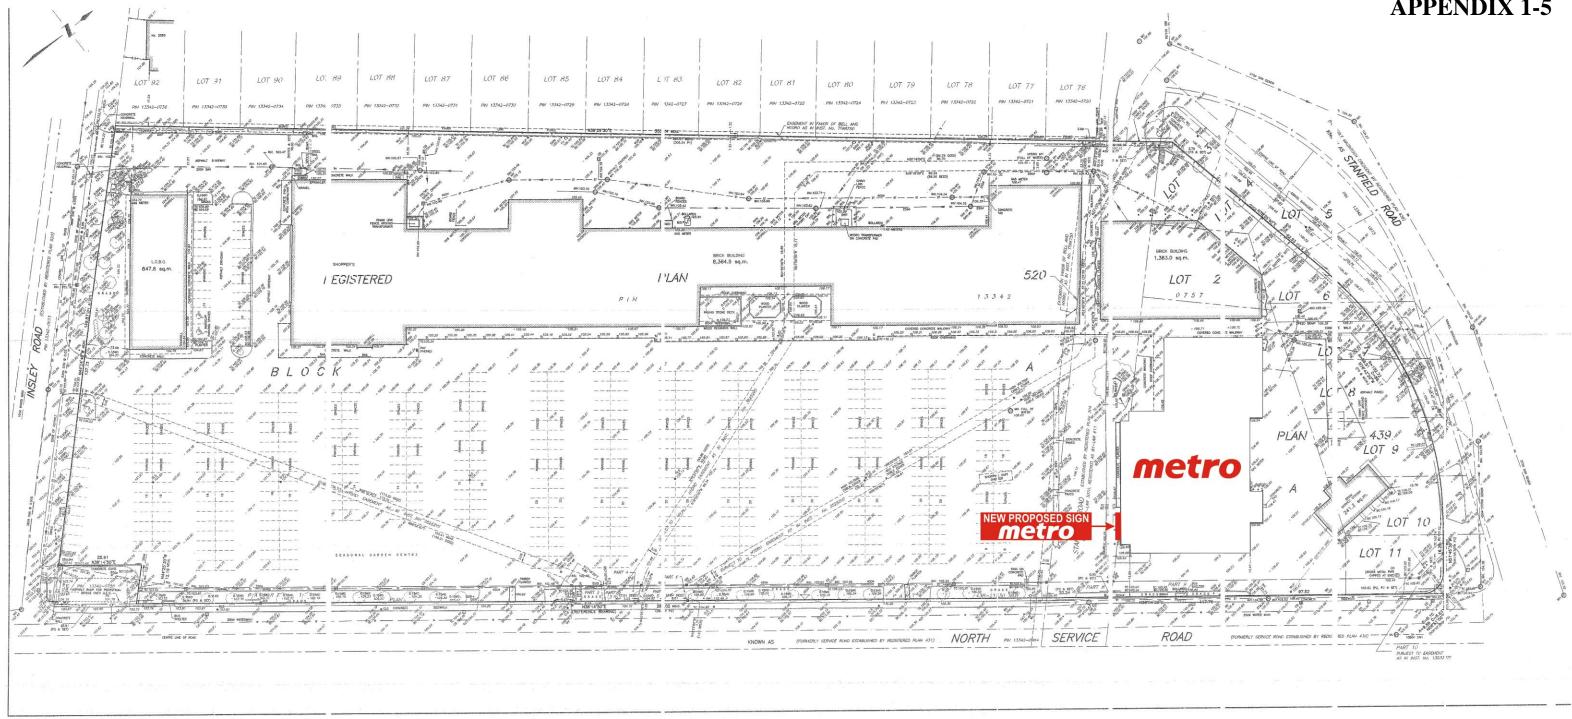

| DESSIN                                             |
|--------------------------------------------------------------------------------------------------------|------------------------------------------------------------------------------------------------------------------------------------------------------------------------|----------------------------------------------------|
| ADRESSE: 12225 BOUL. INDUSTRIEL<br>VILLE/CITY: POINTE- AUX-TREMBLES, QUÉBEC C.P.: H1B 5M7<br>TEL: FAX: | ADRESSE:         1077 NORTH SERVICE RD.           VILLE/CITY:         Mississauga, ON         C.P.:         L4Y 1A6           TEL:         (905) 897-7022         FAX: | – DATE: –<br>– ÉCHELLE<br>– DIR: <sup>WIP200</sup> |

# **APPENDIX 1-4**



# metro • #419 Mississauga









#### ALL SIGNAGE DIMENSIONS SUBJECT TO CITY APPROVAL AND SITE SURVEY



# **APPENDIX 1-5**

# metro • #419 Mississauga



Site Plan

#### ALL SIGNAGE DIMENSIONS SUBJECT TO CITY APPROVAL AND SITE SURVEY



## **APPENDIX 1-6**

# metro • #419 Mississauga

 DATE:
 REV.DATE:
 906

 ÉCHELLE:
 DESSINÉ PAR:
 FG

 DIR:
 WIP2008/A&P/Conversion 2008/Dominion TO/Mississauga #419 TO/Elev/Signage #419
 NEON



#### **Front Elevation**

Not to scale



#### ALL SIGNAGE DIMENSIONS SUBJECT TO CITY APPROVAL AND SITE SURVEY



| CLIENT METRO INC. DIV. ING. CONST.                                                                                                                   | SITE metro • #419 Mississauga