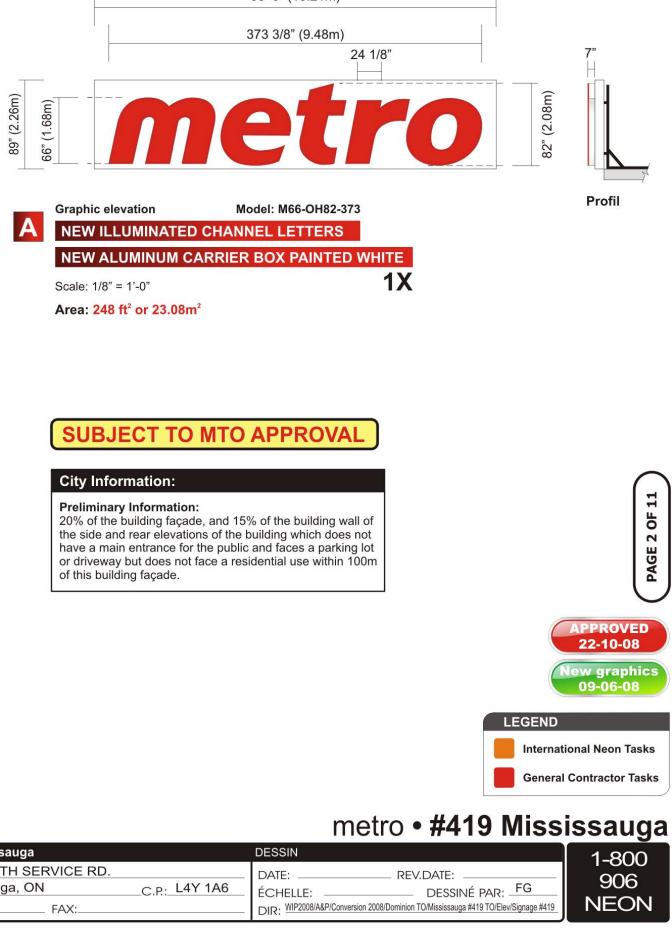

May 14, 2009

**FILE:** 08-03121

RE: Metro 1077 North Service Road – Ward 1

The applicant requests the following variance to section 4 of the Sign By-law 0054-2002, as amended.

| Section 4(6)(f)                               | Proposed                                           |
|-----------------------------------------------|----------------------------------------------------|
| Roof signs are specifically prohibited unless | A roof sign that is located above the first storey |
| attached to the structure enclosing the       | and not attached to the structure enclosing        |
| mechanical equipment on the roof of a         | mechanical equipment.                              |
| building over three (3) storeys in height.    |                                                    |

#### **COMMENTS:**

The proposed variance is for a sign located on top of the canopy above the main entrance of the store. The proposed sign replaces an existing sign (Dominion Save a Centre) which has been there for a number of years. The front elevation of the store has a glass façade which prohibits the placement of any large fascia sign directly on the building. The Planning and Building Department therefore finds the variance acceptable from a design perspective.

### Letter of Rational

The present is our application for a sign variance of the City of Mississauga Sign By-Law 0054-2002 as amended. As a result of not conforming to Section 4 (6)(f), prohibiting the installation of roof signs described as "a sign supported entirely or partly by the roof of a building or structure and which signs projects above the roof", we wish to apply for a variance in order to allow for the replacement of one (1) existing "D Save a Centre" sign on the Front Elevation, with a new one reading "Metro", using the existing modified support structure, to be installed on the top section of the existing canopy, at the new proposed *Metro* store.