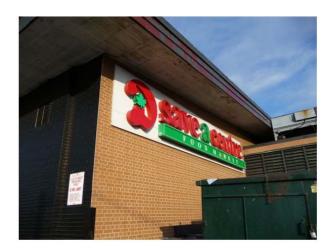

#### **COMMENTS:**

The proposed variance is for a sign located on top of the canopy above the main entrance of the store. The proposed sign replaces an existing sign (Dominion Save a Centre) which has been there for a number of years. The front elevation of the store has a glass façade which prohibits the placement of any large fascia sign directly on the building. The Planning and Building Department therefore finds the variance acceptable from a design perspective.

### Letter of Rational

The present is our application for a sign variance of the City of Mississauga Sign By-Law 0054-2002 as amended. As a result of not conforming to Section 4 (6)(f), prohibiting the installation of roof signs described as "a sign supported entirely or partly by the roof of a building or structure and which signs projects above the roof", we wish to apply for a variance in order to allow for the replacement of one (1) existing "D Save a Centre" sign on the Front Elevation, with a new one reading "Metro", using the existing modified support structure, to be installed on the top section of the existing canopy, at the new proposed *Metro* store.

When we received the contract from Metro Ontario Services (formerly A&P Services), a respected company with numerous stores across Canada, to change the brand of their "D Save a Centre" sign at the location in question, we reviewed the site conditions and existing signage, and agreed that in view of the particular shape of the building's roof, entire façade in curtain wall, and existing canopy over the entrance doors, the use of the existing sign structure was our best option. The existing sign and structure have been on the building for many years, and we are simply proposing to replace it with a smaller sign.