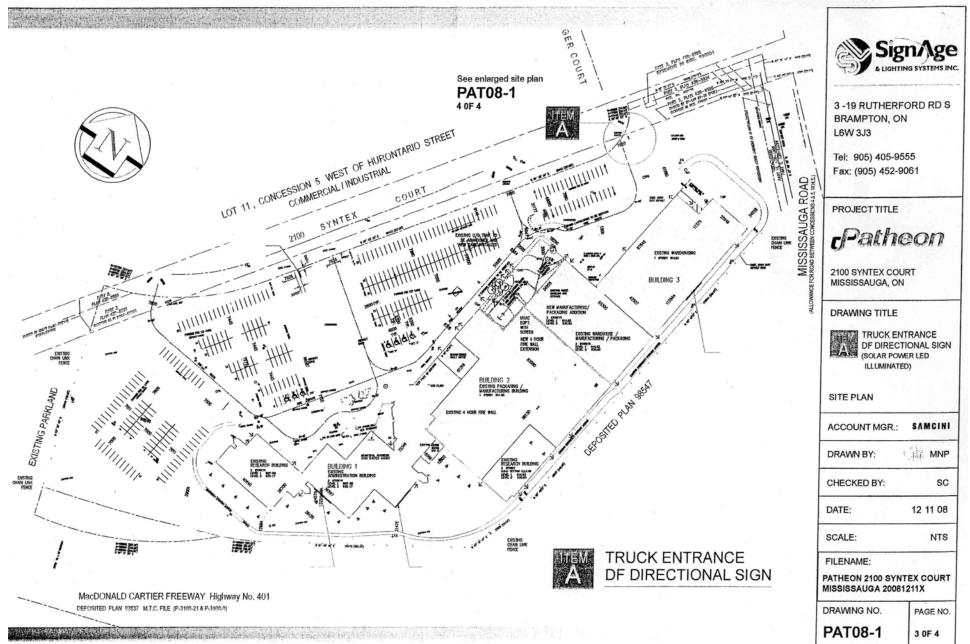

To permit the following:

| Planning and Development | Committee                                                                                                                                                                                                                                                                                                                                                                                                                                                                                                              |                | - 3 - May 12, 2009                                                                                                                                                                                                     |
|--------------------------|------------------------------------------------------------------------------------------------------------------------------------------------------------------------------------------------------------------------------------------------------------------------------------------------------------------------------------------------------------------------------------------------------------------------------------------------------------------------------------------------------------------------|----------------|------------------------------------------------------------------------------------------------------------------------------------------------------------------------------------------------------------------------|
|                          |                                                                                                                                                                                                                                                                                                                                                                                                                                                                                                                        | (i)            | One (1) directional sign with the sign area of 1.16 sq. m. (12.49 sq. ft.).                                                                                                                                            |
|                          |                                                                                                                                                                                                                                                                                                                                                                                                                                                                                                                        | (ii)           | One (1) directional sign with the height of 1.83 m. (6.00 ft.).                                                                                                                                                        |
|                          |                                                                                                                                                                                                                                                                                                                                                                                                                                                                                                                        | Sign<br>War    | Variance Application 09-04749<br>d 4                                                                                                                                                                                   |
|                          |                                                                                                                                                                                                                                                                                                                                                                                                                                                                                                                        | •              | of Mississauga<br>City Centre Dr.                                                                                                                                                                                      |
|                          |                                                                                                                                                                                                                                                                                                                                                                                                                                                                                                                        | То р           | ermit the following:                                                                                                                                                                                                   |
|                          |                                                                                                                                                                                                                                                                                                                                                                                                                                                                                                                        | (i)            | A spot light sign projected on the tower portion of<br>the Civic Centre from June 23 to July 1, 2009<br>displaying text including third party advertising.                                                             |
| BACKGROUND:              | any person,                                                                                                                                                                                                                                                                                                                                                                                                                                                                                                            | , autł<br>Cour | Act states that Council may, upon the application of<br>norize minor variances from the Sign By-law if in the<br>ncil the general intent and purpose of the By-law is                                                  |
| COMMENTS:                | The Planning and Building Department has received six (6) Sign<br>Variance Applications (see Appendices 1 to 6) for approval by<br>Council. The application is accompanied by a summary page<br>prepared by the Planning and Building Department which includes<br>information pertaining to the site location; the applicant's proposal;<br>the variance required; an assessment of the merits (or otherwise) of<br>the application; and a recommendation on whether the variance<br>should or should not be granted. |                |                                                                                                                                                                                                                        |
| FINANCIAL IMPACT:        | Not applica                                                                                                                                                                                                                                                                                                                                                                                                                                                                                                            | ıble.          |                                                                                                                                                                                                                        |
| CONCLUSION:              | 2002, as am and purpose                                                                                                                                                                                                                                                                                                                                                                                                                                                                                                | nend<br>e of t | thorize minor variances from Sign By-law 0054-<br>ed, if in the opinion of Council, the general intent<br>the By-law is maintained. Sign By-law 0054-2002,<br>as passed pursuant to the <i>Municipal Act</i> . In this |