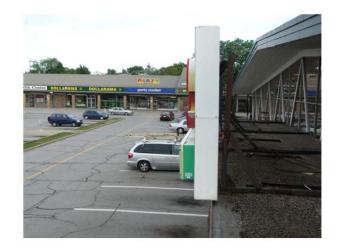

May 14, 2009

**FILE:** 08-03121

RE: Metro 1077 North Service Road – Ward 1

The applicant requests the following variance to section 4 of the Sign By-law 0054-2002, as amended.

| Section 4(6)(f)                               | Proposed                                           |
|-----------------------------------------------|----------------------------------------------------|
| Roof signs are specifically prohibited unless | A roof sign that is located above the first storey |
| attached to the structure enclosing the       | and not attached to the structure enclosing        |
| mechanical equipment on the roof of a         | mechanical equipment.                              |
| building over three (3) storeys in height.    |                                                    |

#### **COMMENTS:**

The proposed variance is for a sign located on top of the canopy above the main entrance of the store. The proposed sign replaces an existing sign (Dominion Save a Centre) which has been there for a number of years. The front elevation of the store has a glass façade which prohibits the placement of any large fascia sign directly on the building. The Planning and Building Department therefore finds the variance acceptable from a design perspective.

Site Plan