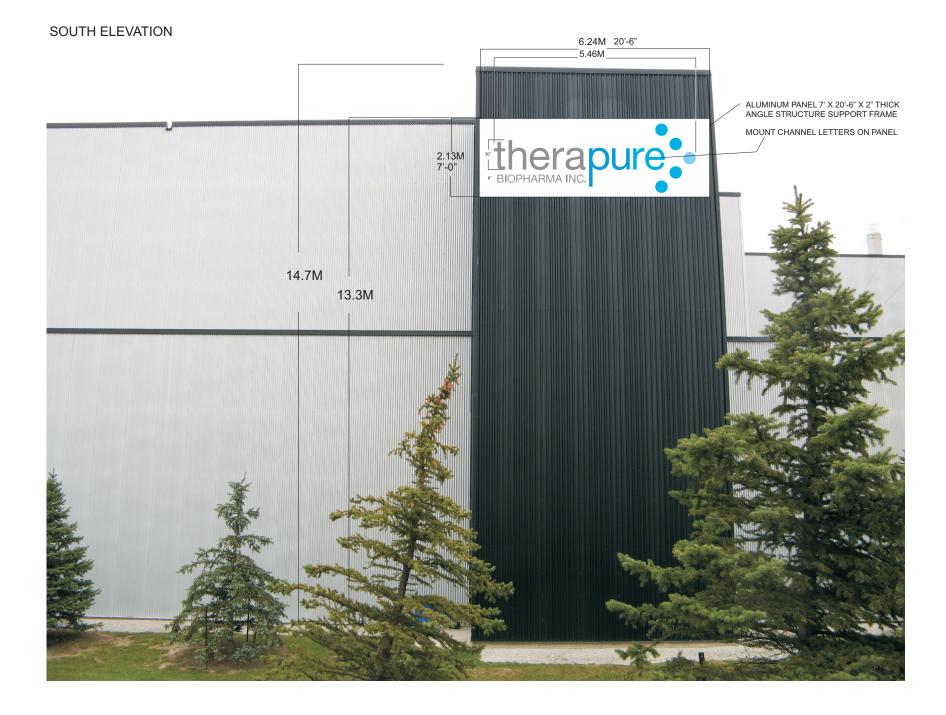

| Section 13                                     | Proposed                                    |  |
|------------------------------------------------|---------------------------------------------|--|
| A fascia sign shall be erected on a building   | One (1) fascia sign erected on a building   |  |
| elevation which faces a street or contains the | elevation which does not face a street or   |  |
| main entrance to the building.                 | contains the main entrance to the building. |  |
| Section 17                                     | Proposed                                    |  |
| A fascia sign shall be erected no higher than  | One (1) fascia sign erected above the upper |  |
| the upper limit of the first storey of a       | limits of the first storey of the building. |  |
| building.                                      |                                             |  |

#### **COMMENTS:**

The Planning and Building Department has reviewed the proposed variance to Sign By-law 0054-2002, as amended. We have no concerns with the proposed variance in relation to design issues. The Planning and Building Department therefore finds the variance acceptable from a design perspective.