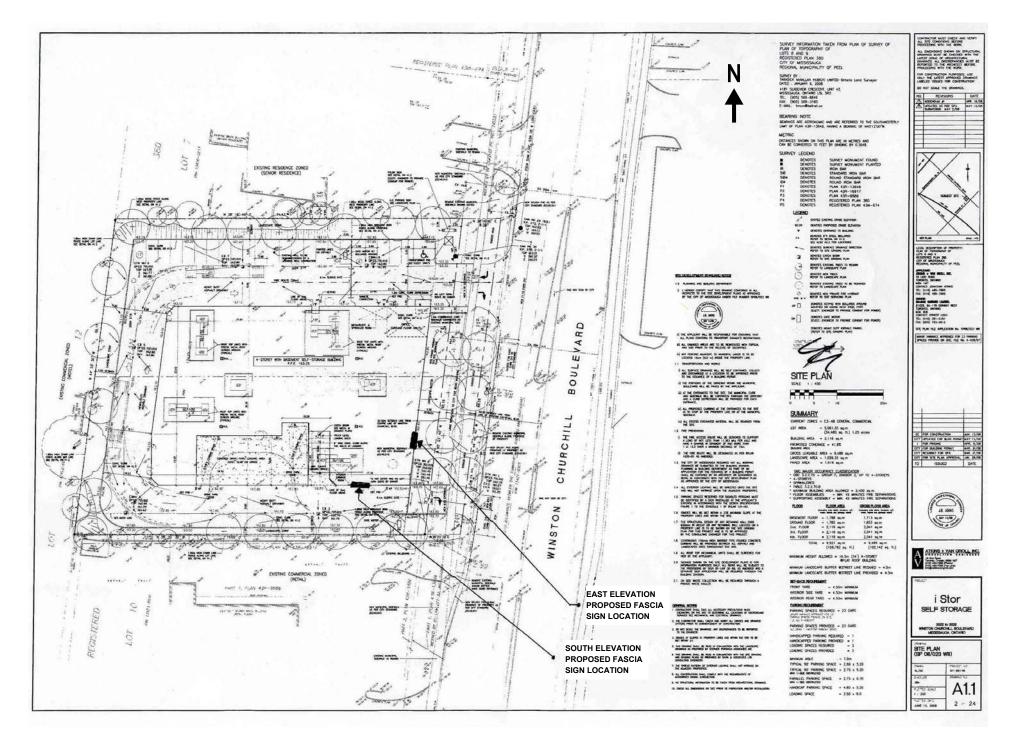

WOTES APPENDIX 2-6

May 12, 2009

**FILE:** 09-03861

RE: iStor.ca Self Storage 3022 Winston Churchill Blvd. - Ward 8

The applicant requests the following variances to section 17 of the Sign By-law 0054-2002, as amended.

| Section 17(2)                                  | Proposed                                         |  |
|------------------------------------------------|--------------------------------------------------|--|
| A fascia sign shall be erected on a building   | One (1) fascia erected on a building elevation   |  |
| elevation which faces a street or contains the | which does not face a street or contains the     |  |
| main entrance to the building.                 | main entrance to the building.                   |  |
| Section 17(3)                                  | Proposed                                         |  |
| A fascia sign shall be erected no higher than  | Two (2) fascia signs located on the forth storey |  |
| the upper limit of the first storey of a       | of the south and east elevations.                |  |
| building.                                      |                                                  |  |

#### **COMMENTS:**

The building is a storage rental facility. The outside of the building appear to be a large one storey industrial building but internally has four storeys. The proposed variances are for one fascia sign located on the side (south) elevation and a second sign located on the front (east) elevation, both above the first storey of the building.

The proposed signs are well placed on the building and in keeping with design of each façade. However, we note that there is an illegal changing copy billboard sign on this site. The billboard company has been charged and found guilty on October 30, 2008. To date, the contravention still exists on this property. The Planning and Building Department therefore find the variance acceptable from a design perspective, subject to the removal of the illegal billboard sign. steel art